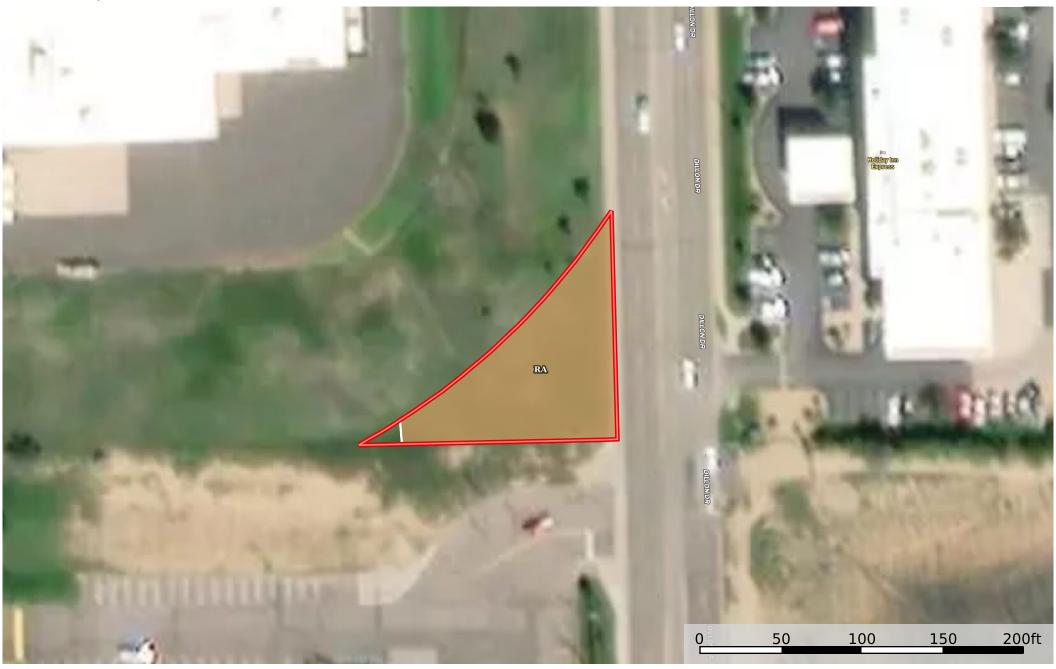

## **0.23 Acre Pueblo, Pueblo County, CO 512021004** Pueblo County, Colorado, 0.23 AC +/-

## | Boundary 0.21 ac

| SOIL CODE | SOIL DESCRIPTION                            | ACRES       | %     | CPI | NCCPI | CAP |
|-----------|---------------------------------------------|-------------|-------|-----|-------|-----|
| Ra        | Razor clay loam, dry, 2 to 5 percent slopes | 0.21        | 95.45 | 0   | 15    | 6s  |
| TOTALS    |                                             | 0.21(*<br>) | 100%  | -   | 14.32 | 6.0 |