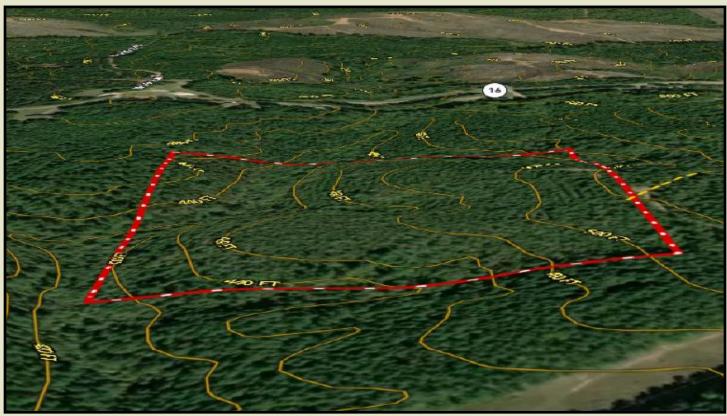

**WY Bethlehem** - 30 acres in **Kemper County**, Mississippi just south of Highway 16 and 18 miles east of Philadelphia. The mix of natural 8 year planted pine and Streamside Management Zone can offer opportunities for forestry, agriculture and recreational uses.

Access is available via an easement off C Westerfield Road, utilities they are nearby but not on the property. Overall, this is a promising piece of land with potential for small timber investment and homesite.