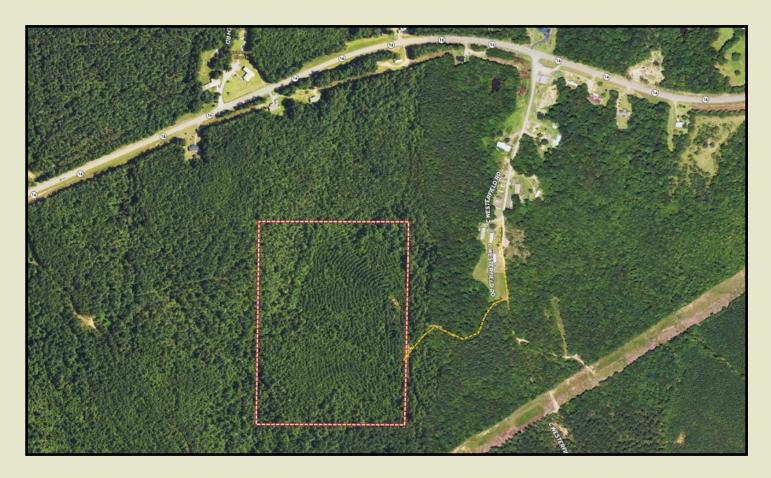

**WY Bethlehem** - 30 acres in **Kemper County**, Mississippi just south of Highway 16 and 18 miles east of Philadelphia. The mix of natural 8 year planted pine and Streamside Management Zone can offer opportunities for forestry, agriculture and recreational uses.

Access is available via an easement off C Westerfield Road, utilities they are nearby but not on the property. Overall, this is a promising piece of land with potential for small timber investment and homesite.