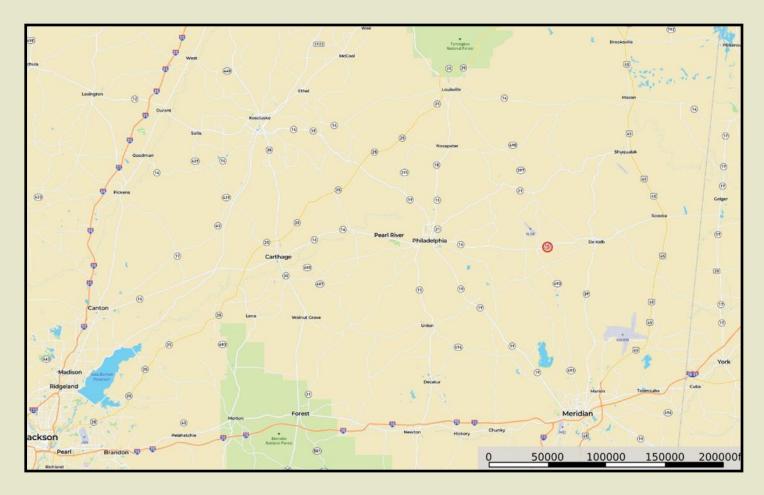

**WY Bethlehem** - 30 acres in **Kemper County**, Mississippi just south of Highway 16 and 18 miles east of Philadelphia. The mix of natural 8 year planted pine and Streamside Management Zone can offer opportunities for forestry, agriculture and recreational uses.