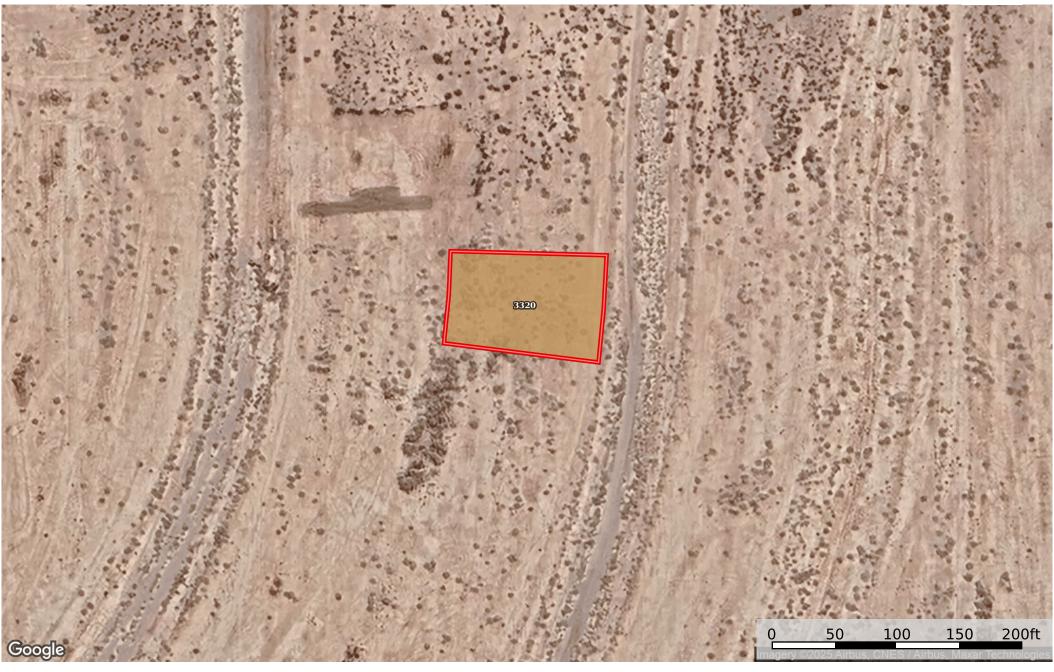

**0.23 Acre Pahrump, Nye County, NV 031-044-16**Nye County, Nevada, 0.23 AC +/-

Boundary

## Boundary 0.23 ac

| SOIL CODE | SOIL DESCRIPTION                                    | ACRES  | %    | CPI | NCCPI | CAP |
|-----------|-----------------------------------------------------|--------|------|-----|-------|-----|
| 3320      | Haymont very fine sandy loam, 0 to 2 percent slopes | 0.23   | 100  | 0   | 4     | 7s  |
| TOTALS    |                                                     | 0.23(* | 100% | -   | 4.0   | 7   |