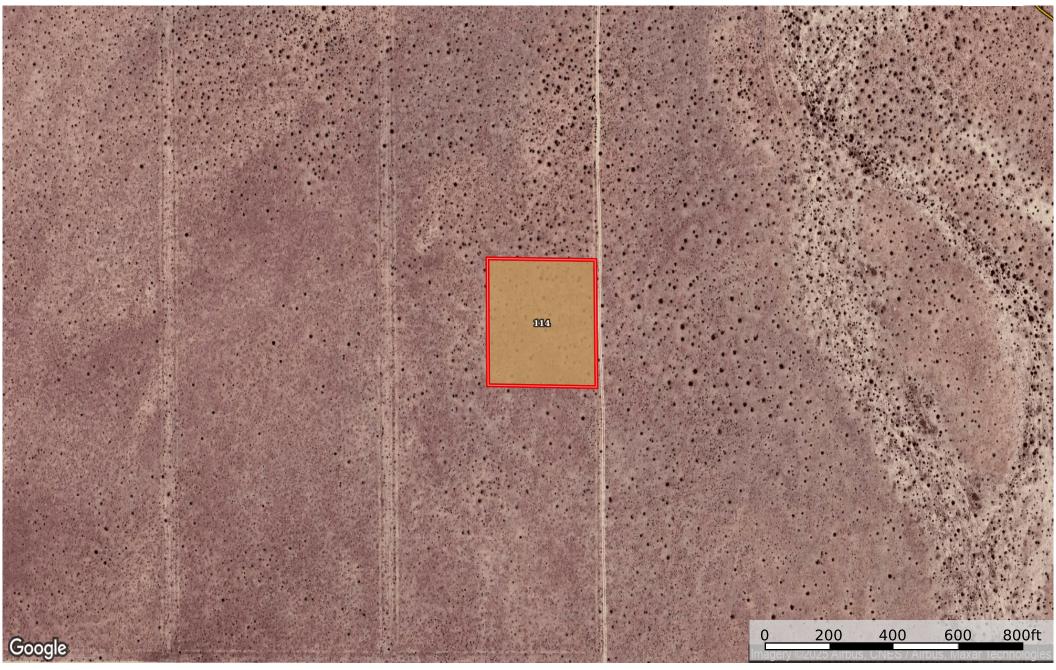

## 2.50 Acres Edwards, Kern County, CA 233-090-21-00-6 Kern County, California, 2.5 AC +/-

## | Boundary 2.56 ac

| SOIL CODE | SOIL DESCRIPTION                        | ACRES       | %    | CPI | NCCPI | CAP |
|-----------|-----------------------------------------|-------------|------|-----|-------|-----|
| 114       | Cajon loamy sand, 0 to 5 percent slopes | 2.56        | 100  | 0   | 5     | 7e  |
| TOTALS    |                                         | 2.56(*<br>) | 100% | -   | 5.0   | 7   |