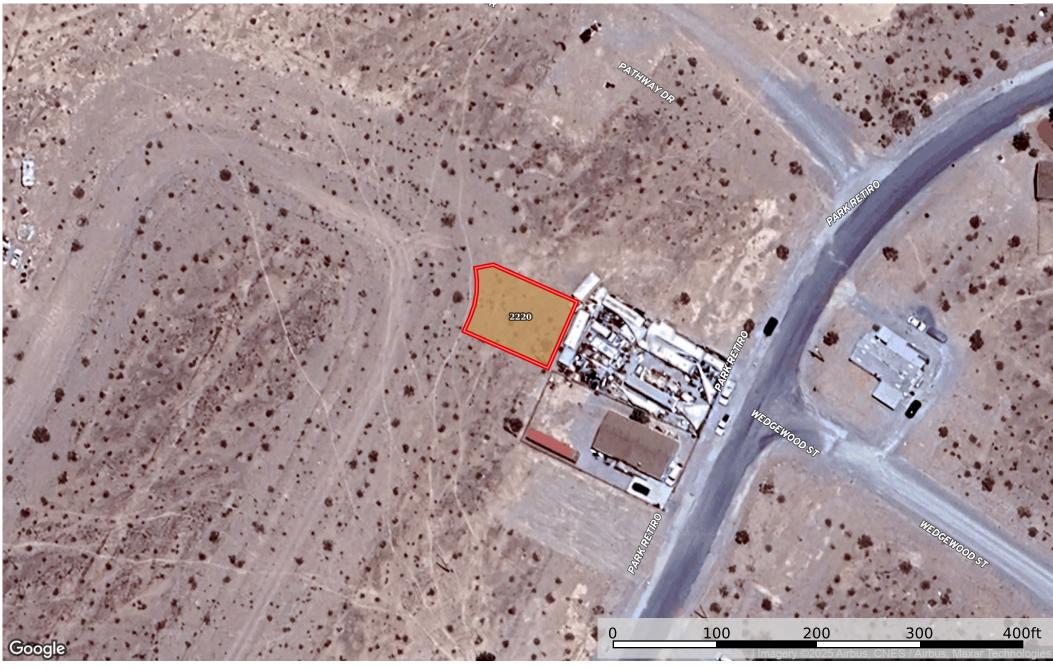

**0.15 Acre Pahrump, Nye County, NV 030-252-01**Nye County, Nevada, 0.15 AC +/-

## Boundary 0.15 ac

| SOIL CODE | SOIL DESCRIPTION                            | ACRES       | %    | CPI | NCCPI | CAP |
|-----------|---------------------------------------------|-------------|------|-----|-------|-----|
| 2220      | Canoto-Arizo complex, 2 to 4 percent slopes | 0.15        | 100  | 0   | 3     | 7s  |
| TOTALS    |                                             | 0.15(*<br>) | 100% | -   | 3.0   | 7   |