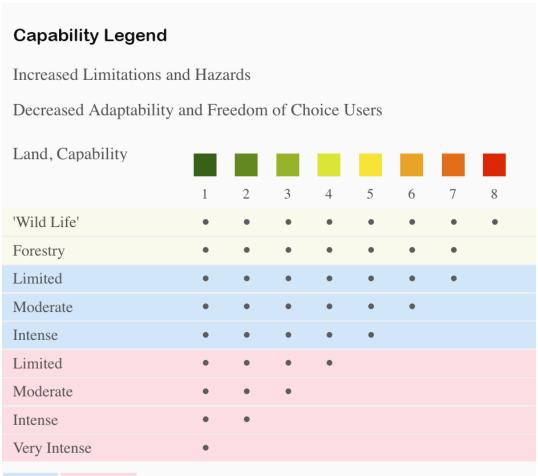

## Boundary 0.71 ac

| SOIL CODE | SOIL DESCRIPTION               | ACRES  | %    | СРІ | NCCPI | CAP |
|-----------|--------------------------------|--------|------|-----|-------|-----|
| 1317      | Commski-Lastchance association | 0.71   | 100  | 0   | 2     | 7s  |
| TOTALS    |                                | 0.71(* | 100% | -   | 2.0   | 7   |

## **Grazing Cultivation**

- (c) climatic limitations (e) susceptibility to erosion
- (s) soil limitations within the rooting zone (w) excess of water