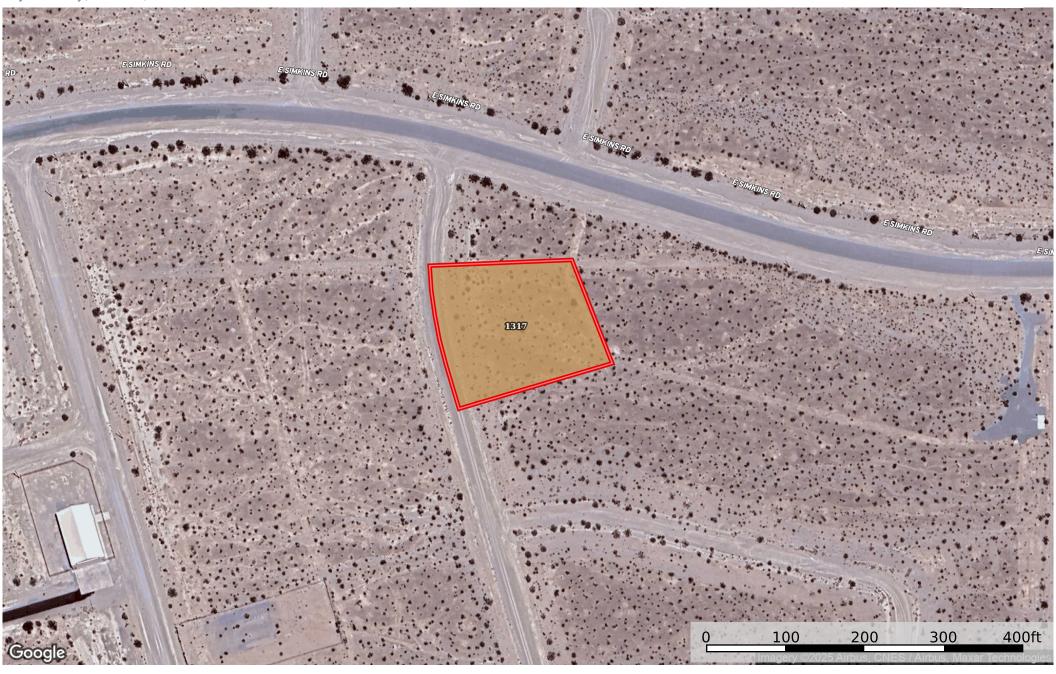

**0.71 Acre Pahrump, Nye County, NV 033-012-11**Nye County, Nevada, 0.71 AC +/-

## Boundary 0.71 ac

| SOIL CODE | SOIL DESCRIPTION               | ACRES  | %    | СРІ | NCCPI | CAP |
|-----------|--------------------------------|--------|------|-----|-------|-----|
| 1317      | Commski-Lastchance association | 0.71   | 100  | 0   | 2     | 7s  |
| TOTALS    |                                | 0.71(* | 100% | -   | 2.0   | 7   |

(\*) Total acres may differ in the second decimal compared to the sum of each acreage soil. This is due to a round error because we only show the acres of each soil with two decimal.