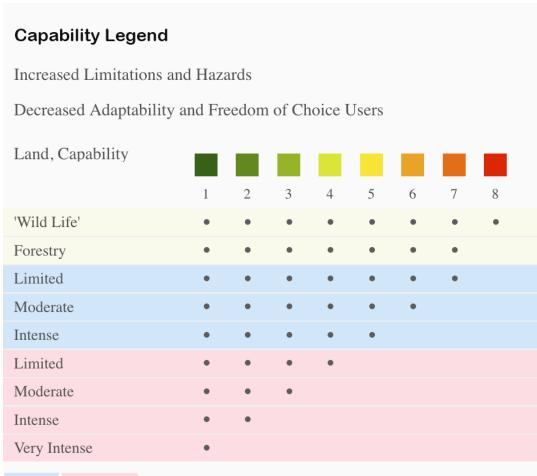

## Boundary 0.46 ac

| SOIL CODE | SOIL DESCRIPTION               | ACRES  | %    | СРІ | NCCPI | CAP |
|-----------|--------------------------------|--------|------|-----|-------|-----|
| 1317      | Commski-Lastchance association | 0.46   | 100  | 0   | 2     | 7s  |
| TOTALS    |                                | 0.46(* | 100% | -   | 2.0   | 7   |

## **Grazing Cultivation**

- (c) climatic limitations (e) susceptibility to erosion
- (s) soil limitations within the rooting zone (w) excess of water