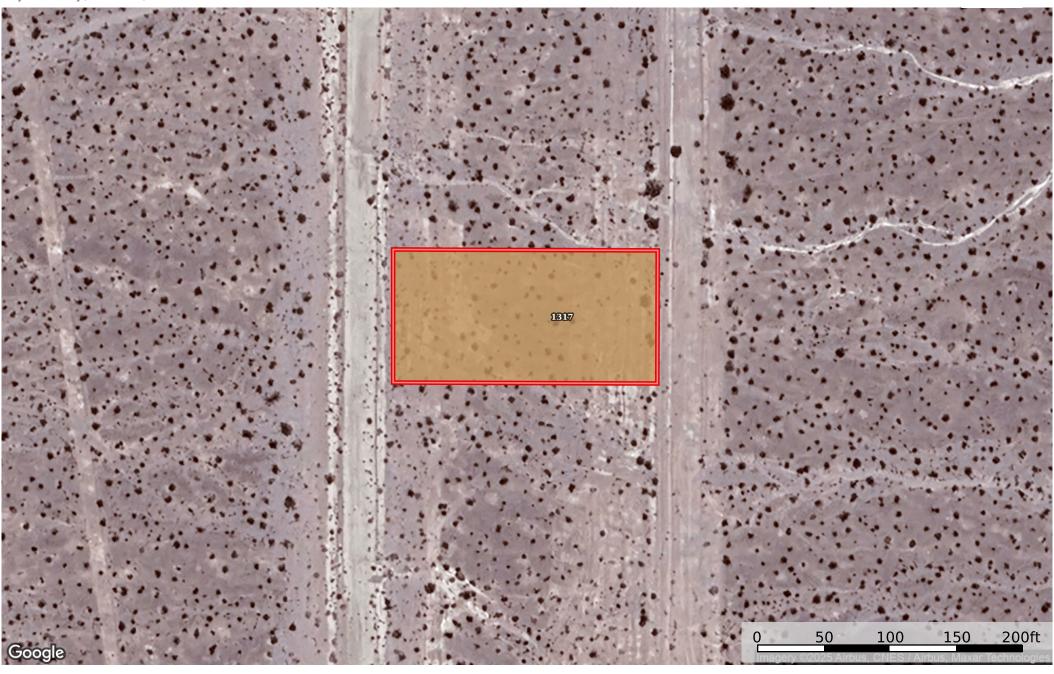

**0.46 Acre Pahrump, Nye County, NV 033-073-05** Nye County, Nevada, 0.46 AC +/-

## Boundary 0.46 ac

| SOIL CODE | SOIL DESCRIPTION               | ACRES  | %    | СРІ | NCCPI | CAP |
|-----------|--------------------------------|--------|------|-----|-------|-----|
| 1317      | Commski-Lastchance association | 0.46   | 100  | 0   | 2     | 7s  |
| TOTALS    |                                | 0.46(* | 100% | -   | 2.0   | 7   |

(\*) Total acres may differ in the second decimal compared to the sum of each acreage soil. This is due to a round error because we only show the acres of each soil with two decimal.