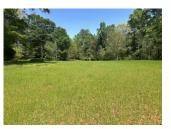

## +/- 136.78 Acres | US Hwy 441 South | Jackson County, GA | 30565

Southern Land Exchange is proud to present a large 136.78 acre tract in Jackson County, near Nicholson. The property includes two tracts, a 38.54 acre tract that fronts Hwy 441 and a 98.24 acre tract with frontage on Gus Barnett Rd. Both tracts are wooded and are made up mostly of hardwoods, some mature and some natural regen. This tract is being offered as potential residential development. The property is currently zoned AG, but there is residential (R1) zoned property near by. The seller understands that a rezone would be required and they are open to allowing the buyer to go through the rezone process prior to closing. The property consists of over 2,000 ft of frontage on Hwy 441 and 150 ft of frontage on Gus Barnett Rd. There are separate owners for the two tracts therefore the property is being offered and marketed as an assemblage. For more information, call Travis Ebbert with Southern Land Exchange at 706-614-8840.