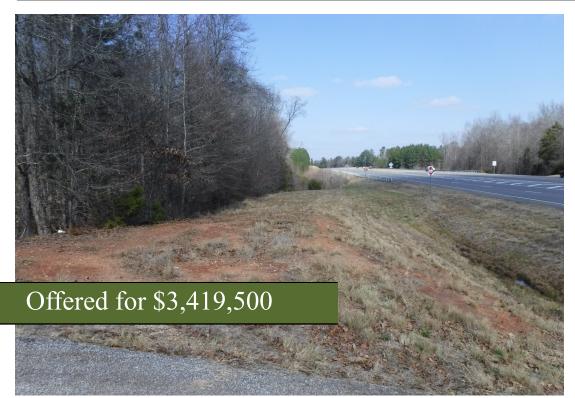

## HWY 441 Development Tract

## +/- 136.78 Acres | US Hwy 441 South | Jackson County, GA | 30565

Southern Land Exchange is proud to present a large 136.78 acre tract in Jackson County, near Nicholson. The property includes two tracts, a 38.54 acre tract that fronts Hwy 441 and a 98.24 acre tract with frontage on Gus Barnett Rd. Both tracts are wooded and are made up mostly of hardwoods, some mature and some natural regen. This tract is being offered as potential residential development. The property is currently zoned AG, but there is residential (R1) zoned property near by. The seller understands that a rezone would be required and they are open to allowing the buyer to go through the rezone process prior to closing. The property consists of over 2,000 ft of frontage on Hwy 441 and 150 ft of frontage on Gus Barnett Rd. There are separate owners for the two tracts therefore the property is being offered and marketed as an assemblage. For more information, call Travis Ebbert with Southern Land Exchange at 706-614-8840.