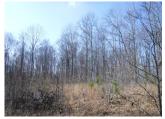

## +/- 136.78 Acres | US Hwy 441 South | Jackson County, GA | 30565

Southern Land Exchange is proud to present a large 136.78 acre tract in Jackson County, near Nicholson. The property includes two tracts, a 38.54 acre tract that fronts Hwy 441 and a 98.24 acre tract with frontage on Gus Barnett Rd. Both tracts are wooded and are made up mostly of hardwoods, some mature and some natural regen. This tract is being offered as potential residential development. The property is currently zoned AG, but there is residential (R1) zoned property near by. The seller understands that a rezone would be required and they are open to allowing the buyer to go through the rezone process prior to closing. The property consists of over 2,000 ft of frontage on Hwy 441 and 150 ft of frontage on Gus Barnett Rd. There are separate owners for the two tracts therefore the property is being offered and marketed as an assemblage. For more information, call Travis Ebbert with Southern Land Exchange at 706-614-8840.