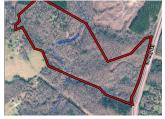

## +/- 136.78 Acres | US Hwy 441 South | Jackson County, GA | 30565

Southern Land Exchange is proud to present a large 136.78 acre tract in Jackson County, near Nicholson. The property includes two tracts, a 38.54 acre tract that fronts Hwy 441 and a 98.24 acre tract with frontage on Gus Barnett Rd. Both tracts are wooded and are made up mostly of hardwoods, some mature and some natural regen. This tract is being offered as potential residential development. The property is currently zoned AG, but there is residential (R1) zoned property near by. The seller understands that a rezone would be required and they are open to allowing the buyer to go through the rezone process prior to closing. The property consists of over 2,000 ft of frontage on Hwy 441 and 150 ft of frontage on Gus Barnett Rd. There are separate owners for the two tracts therefore the property is being offered and marketed as an assemblage. For more information, call Travis Ebbert with Southern Land Exchange at 706-614-8840.