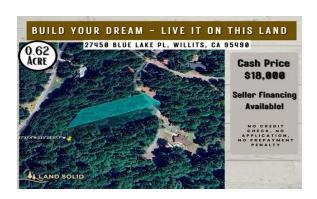

# \$18,000 -- 0.62 acres

27450 Blue Lake Pl, Willits, CA 95490

- Mendocino County

**Recreational Property** 

Residential Property

Undeveloped Land

# Sloping .62 Acres For Sale in Willits

StateCountyCityZipCaliforniaMendocino CountyWillits95490

Address Price Acreage Bedrooms

27450 Blue Lake Pl \$18,000 - 0.62 acres 0

**Baths** 

0

## **Description**

Electricity available to this building lot! Sloping .62 Acres For Sale in Willits

We are selling for below market value - get it today for \$18,000 Cash or seller-financing is available with \$4,000 down payment, about \$415/month for 60 months. No credit check, no application, no prepayment penalty. Don't Miss Out on the Incredible Opportunity!

Address: 27450 Blue Lake Pl, Willits, CA 95490

GPS Coordinates: 3927'38.8"N 12325'55.9"W

APN: 095-081-12-00

Size: 0.62 Acres

County: Mendocino County

7/12/24, 6:16 AM Flyer - Land.com

Annual Tax: \$300.98

Zone District: R-1 SINGLE FAMILY RESIDENTIAL