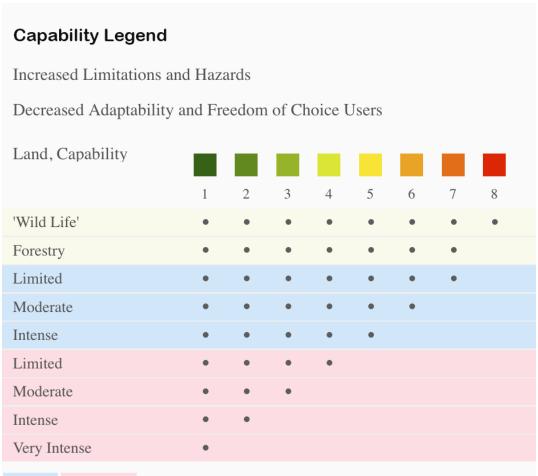

## Boundary 0.25 ac

| SOIL CODE | SOIL DESCRIPTION | ACRES  | %    | CPI | NCCPI | CAP |
|-----------|------------------|--------|------|-----|-------|-----|
| 3333      | Nopah loam       | 0.25   | 100  | 0   | 4     | 7s  |
| TOTALS    |                  | 0.25(* | 100% | -   | 4.0   | 7   |

## **Grazing Cultivation**

- (c) climatic limitations (e) susceptibility to erosion
- (s) soil limitations within the rooting zone (w) excess of water