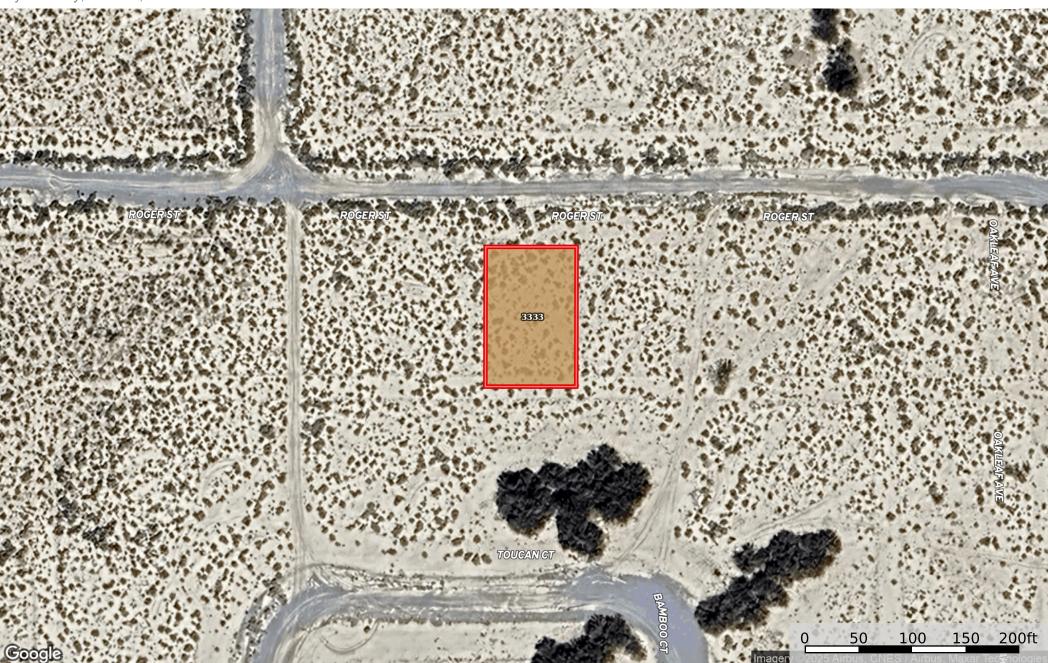

**0.25 Acre Pahrump, Nye County, NV APN: 037-053-06** Nye County, Nevada, 0.25 AC +/-

## Boundary 0.25 ac

| SOIL CODE | SOIL DESCRIPTION | ACRES  | %    | CPI | NCCPI | CAP |
|-----------|------------------|--------|------|-----|-------|-----|
| 3333      | Nopah loam       | 0.25   | 100  | 0   | 4     | 7s  |
| TOTALS    |                  | 0.25(* | 100% | -   | 4.0   | 7   |

<sup>(\*)</sup> Total acres may differ in the second decimal compared to the sum of each acreage soil. This is due to a round error because we only show the acres of each soil with two decimal.