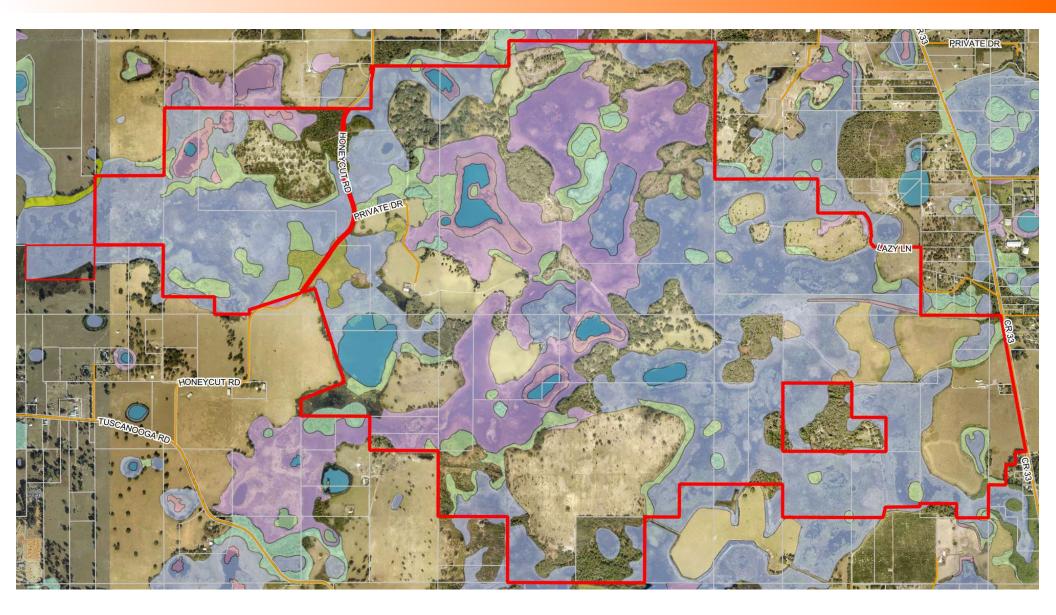

## Boundary Map

#### LAKE COUNTY 2,478 ± ACRE LAND INVESTMENT AND RANCH | 0 CR 33 GROVELAND , FL 34736

#### Land Investment

- Ranch
- Transitional

35% uplands 65% wetlands

2023 - \$9,276.82

Lake County Zoning - Ag FLU-Ag // City of Mascotte Zoning- Undesignated FLU-Ag

Multiple internal deep water lakes

Water is at the intersection of Simon Brown Rd and CR 33 and wastewater is located at the intersection of Villa City Road and Simon Brown Rd