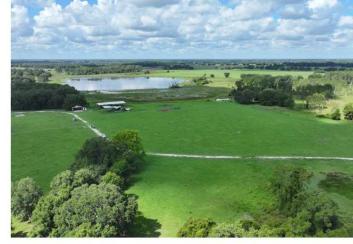

#### **PROPERTY OVERVIEW**

Lake County 2,478  $\pm$  acre Land Investment and Ranch is arguably one of the last remaining tracts of the size in Lake County. This property has historically been used for hay, cattle, and citrus production. The property has road frontage on CR 33, Lazy Lane, and Honeycut Road, with access points at each. The ranch consists of rolling pastures, scattered oak hammocks, and 7 deep water lakes. The property has a well-connected internal road system for navigating the entirety of the ranch. There are also multiple agricultural barns and structures in addition to a 4 bedroom 3 bathroom 2,745  $\pm$  square foot home. The property sits less than a mile from the Sumter County line as the crow flies. The bulk of the subject property has been annexed into the City of Mascotte. The Villages have land holdings that adjoin the Northern and Western boundaries of the property. While back in the East there are many single-family development projects taking place up and down CR 33.

2,700  $\pm$  feet on SR 33, 4,200  $\pm$  feet on both sides of Honeycut Rd. Entrances off of SR 33, Honeycut Road, and Lazy Lane

Highway 27, Highway 50, The Florida Turnpike

Cattle Ranch

4 bd / 3 bath 2745  $\pm$  square foot home built in 1965