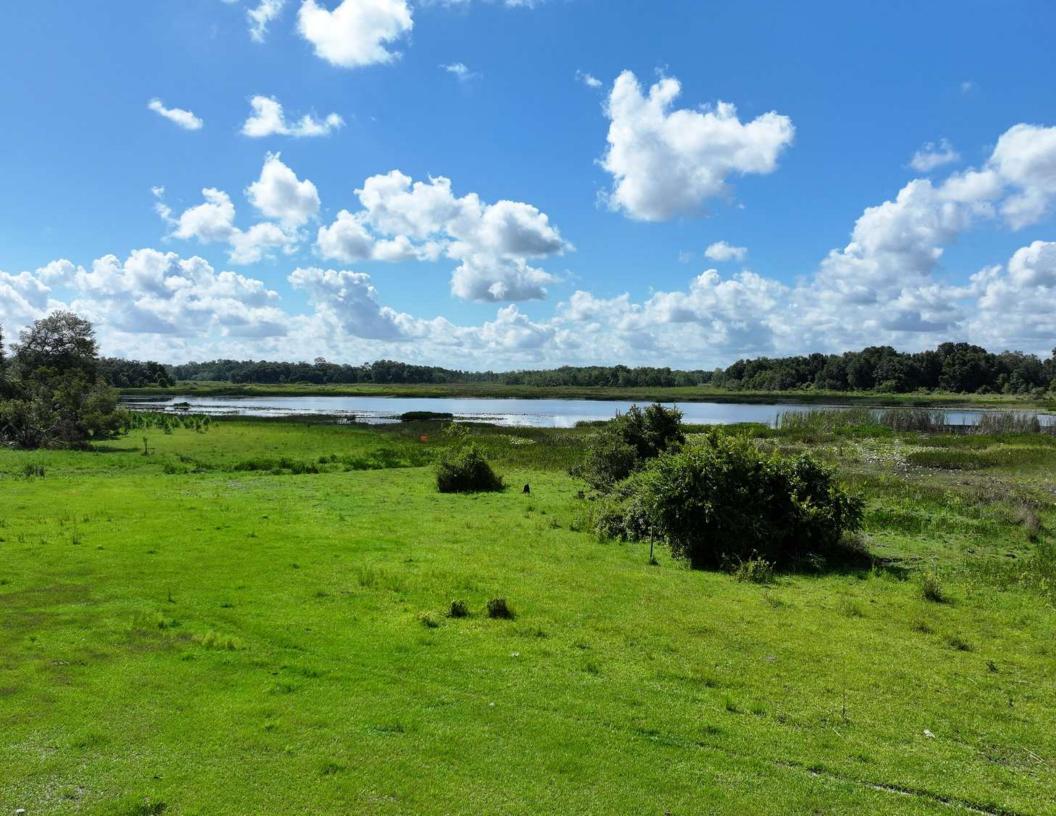

#### **PROPERTY OVERVIEW**

Lake County 2,478  $\pm$  acre Land Investment and Ranch is arguably one of the last remaining tracts of the size in Lake County. This property has historically been used for hay, cattle, and citrus production. The property has road frontage on CR 33, Lazy Lane, and Honeycut Road, with access points at each. The ranch consists of rolling pastures, scattered oak hammocks, and 7 deep water lakes. The property has a well-connected internal road system for navigating the entirety of the ranch. There are also multiple agricultural barns and structures in addition to a 4 bedroom 3 bathroom 2,745  $\pm$  square foot home. The property sits less than a mile from the Sumter County line as the crow flies. The bulk of the subject property has been annexed into the City of Mascotte. The Villages have land holdings that adjoin the Northern and Western boundaries of the property. While back in the East there are many single-family development projects taking place up and down CR 33.

#### Land Investment

- Ranch
- Transitional

35% uplands 65% wetlands

2023 - \$9,276.82

Lake County Zoning - Ag FLU-Ag // City of Mascotte Zoning- Undesignated FLU-Ag

Multiple internal deep water lakes

Water is at the intersection of Simon Brown Rd and CR 33 and wastewater is located at the intersection of Villa City Road and Simon Brown Rd

## Additional Photos