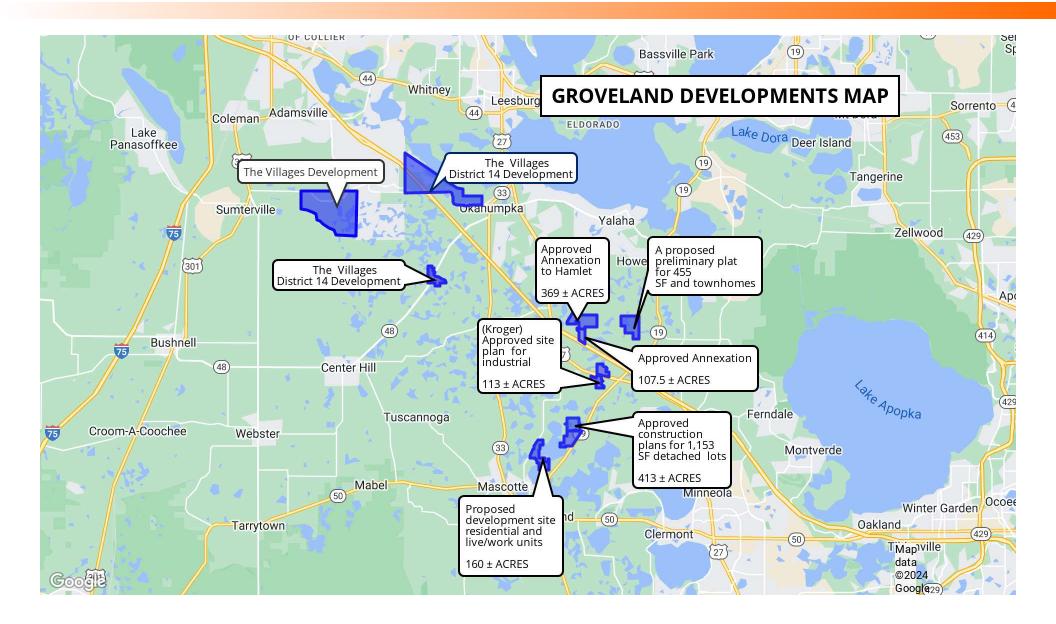

## Groveland Developments

#### **PROPERTY OVERVIEW**

Lake County 2,478  $\pm$  acre Land Investment and Ranch is arguably one of the last remaining tracts of the size in Lake County. This property has historically been used for hay, cattle, and citrus production. The property has road frontage on CR 33, Lazy Lane, and Honeycut Road, with access points at each. The ranch consists of rolling pastures, scattered oak hammocks, and 7 deep water lakes. The property has a well-connected internal road system for navigating the entirety of the ranch. There are also multiple agricultural barns and structures in addition to a 4 bedroom 3 bathroom 2,745  $\pm$  square foot home. The property sits less than a mile from the Sumter County line as the crow flies. The bulk of the subject property has been annexed into the City of Mascotte. The Villages have land holdings that adjoin the Northern and Western boundaries of the property. While back in the East there are many single-family development projects taking place up and down CR 33.

This property could also serve as an excellent land banking opportunity. This ranch could continue to be used agriculturally for the next 5-10 years until a higher and better use presents itself. The subject property is 3.1 miles to Highway 50, 5.9 miles to Highway 27, and 7.2 miles to the Florida Turnpike. An opportunity to purchase a large contiguous tract of this size and nature rarely presents itself, especially in such a growing area. Please contact Zeb Griffin at 352-630-7547 for any questions you may have or to set up a time to view the property.