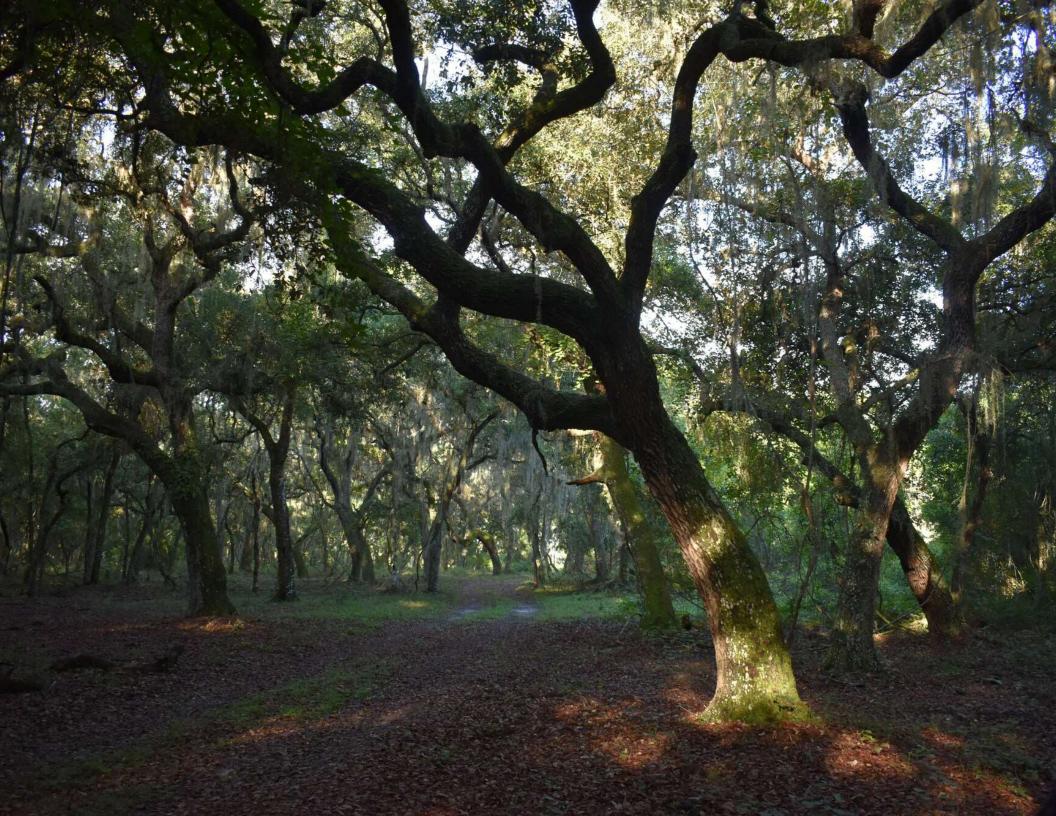

#### **PROPERTY OVERVIEW**

Lake County 2,478  $\pm$  acre Land Investment and Ranch is arguably one of the last remaining tracts of the size in Lake County. This property has historically been used for hay, cattle, and citrus production. The property has road frontage on CR 33, Lazy Lane, and Honeycut Road, with access points at each. The ranch consists of rolling pastures, scattered oak hammocks, and 7 deep water lakes. The property has a well-connected internal road system for navigating the entirety of the ranch. There are also multiple agricultural barns and structures in addition to a 4 bedroom 3 bathroom 2,745  $\pm$  square foot home. The property sits less than a mile from the Sumter County line as the crow flies. The bulk of the subject property has been annexed into the City of Mascotte. The Villages have land holdings that adjoin the Northern and Western boundaries of the property. While back in the East there are many single-family development projects taking place up and down CR 33.

## Additional Photos