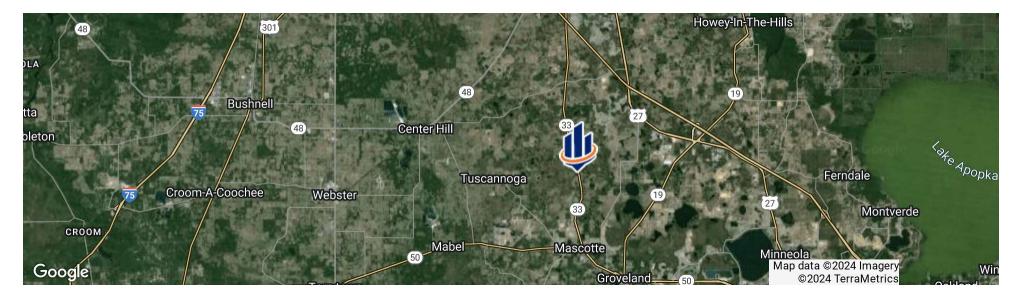

## Location

#### **LOCATION & DRIVING DIRECTIONS**

| 44    | Parcel:               | multiple                                                                    |
|-------|-----------------------|-----------------------------------------------------------------------------|
| ATT.  | GPS:                  | 28.6215, -81.8874633                                                        |
|       | Driving Directions:   | <ul> <li>Showing by<br/>appointment only</li> </ul>                         |
| Why a |                       | • Please contact Zeb<br>Griffin 352-630-7547.                               |
|       | Showing Instructions: | Showing by appointment<br>only. Please contact Zeb<br>Griffin 352-630-7547. |