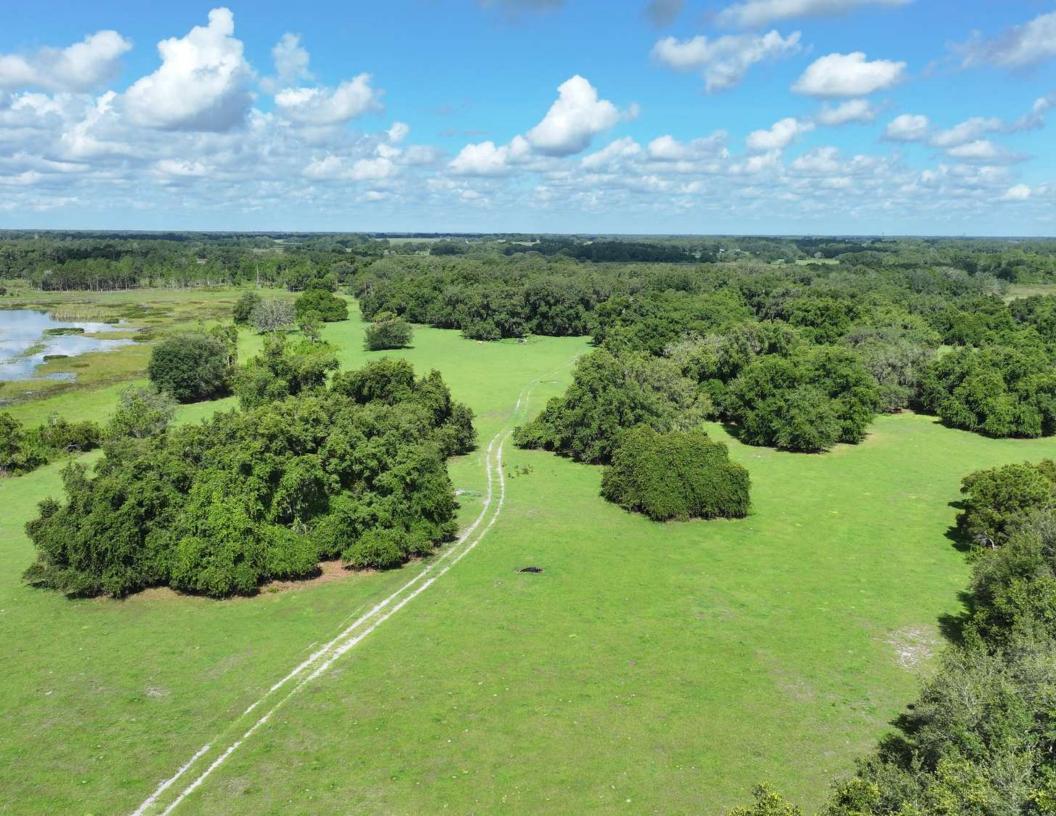

#### **PROPERTY OVERVIEW**

Lake County 2,478  $\pm$  acre Land Investment and Ranch is arguably one of the last remaining tracts of the size in Lake County. This property has historically been used for hay, cattle, and citrus production. The property has road frontage on CR 33, Lazy Lane, and Honeycut Road, with access points at each. The ranch consists of rolling pastures, scattered oak hammocks, and 7 deep water lakes. The property has a well-connected internal road system for navigating the entirety of the ranch. There are also multiple agricultural barns and structures in addition to a 4 bedroom 3 bathroom 2,745  $\pm$  square foot home. The property sits less than a mile from the Sumter County line as the crow flies. The bulk of the subject property has been annexed into the City of Mascotte. The Villages have land holdings that adjoin the Northern and Western boundaries of the property. While back in the East there are many single-family development projects taking place up and down CR 33.

## Additional Photos