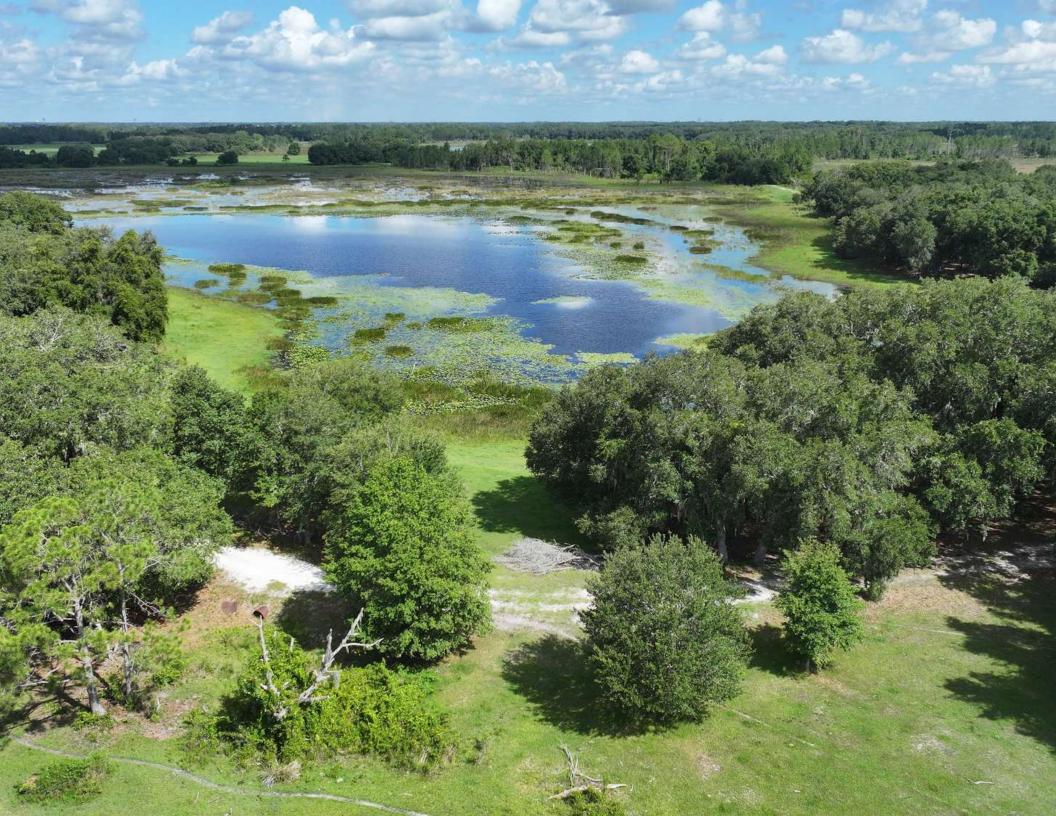

#### **PROPERTY OVERVIEW**

Lake County 2,478  $\pm$  acre Land Investment and Ranch is arguably one of the last remaining tracts of the size in Lake County. This property has historically been used for hay, cattle, and citrus production. The property has road frontage on CR 33, Lazy Lane, and Honeycut Road, with access points at each. The ranch consists of rolling pastures, scattered oak hammocks, and 7 deep water lakes. The property has a well-connected internal road system for navigating the entirety of the ranch. There are also multiple agricultural barns and structures in addition to a 4 bedroom 3 bathroom 2,745  $\pm$  square foot home. The property sits less than a mile from the Sumter County line as the crow flies. The bulk of the subject property has been annexed into the City of Mascotte. The Villages have land holdings that adjoin the Northern and Western boundaries of the property. While back in the East there are many single-family development projects taking place up and down CR 33.

## Additional Photos