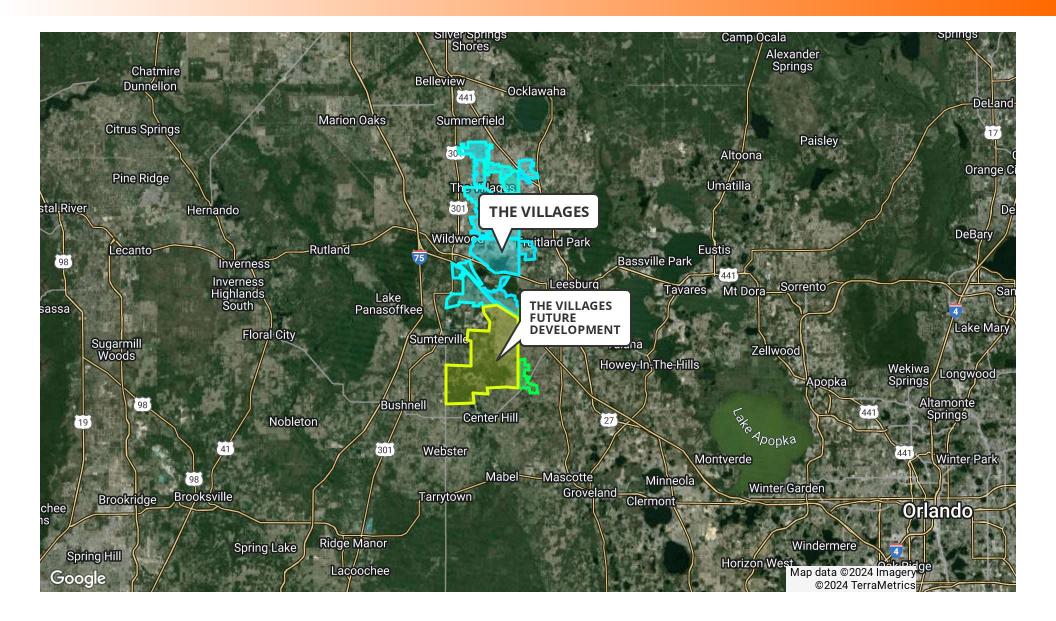

## The Villages Location Map

#### LAKE COUNTY 2,478 ± ACRE LAND INVESTMENT AND RANCH | 0 CR 33 GROVELAND , FL 34736

## The Villages Land Holdings

The Villages Land Holdings