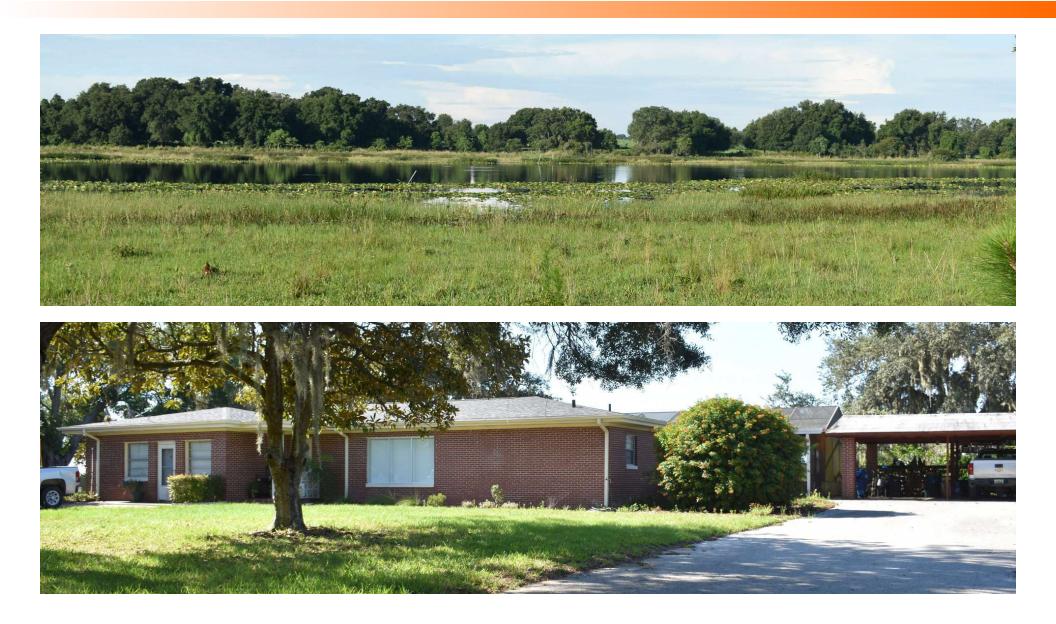

#### **PROPERTY OVERVIEW**

Lake County 2,478  $\pm$  acre Land Investment and Ranch is arguably one of the last remaining tracts of the size in Lake County. This property has historically been used for hay, cattle, and citrus production. The property has road frontage on CR 33, Lazy Lane, and Honeycut Road, with access points at each. The ranch consists of rolling pastures, scattered oak hammocks, and 7 deep water lakes. The property has a well-connected internal road system for navigating the entirety of the ranch. There are also multiple agricultural barns and structures in addition to a 4 bedroom 3 bathroom 2,745  $\pm$  square foot home. The property sits less than a mile from the Sumter County line as the crow flies. The bulk of the subject property has been annexed into the City of Mascotte. The Villages have land holdings that adjoin the Northern and Western boundaries of the property. While back in the East there are many single-family development projects taking place up and down CR 33.

2,700  $\pm$  feet on SR 33, 4,200  $\pm$  feet on both sides of Honeycut Rd. Entrances off of SR 33, Honeycut Road, and Lazy Lane

Highway 27, Highway 50, The Florida Turnpike

Cattle Ranch

4 bd / 3 bath 2745  $\pm$  square foot home built in 1965