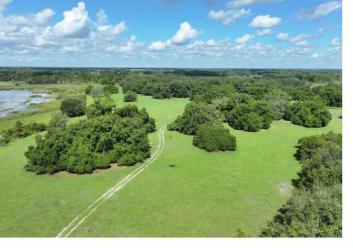

#### **PROPERTY OVERVIEW**

Lake County 2,478  $\pm$  acre Land Investment and Ranch is arguably one of the last remaining tracts of the size in Lake County. This property has historically been used for hay, cattle, and citrus production. The property has road frontage on CR 33, Lazy Lane, and Honeycut Road, with access points at each. The ranch consists of rolling pastures, scattered oak hammocks, and 7 deep water lakes. The property has a well-connected internal road system for navigating the entirety of the ranch. There are also multiple agricultural barns and structures in addition to a 4 bedroom 3 bathroom 2,745  $\pm$  square foot home. The property sits less than a mile from the Sumter County line as the crow flies. The bulk of the subject property has been annexed into the City of Mascotte. The Villages have land holdings that adjoin the Northern and Western boundaries of the property. While back in the East there are many single-family development projects taking place up and down CR 33.

#### Land Investment

- Ranch
- Transitional

35% uplands 65% wetlands

2023 - \$9,276.82

Lake County Zoning - Ag FLU-Ag // City of Mascotte Zoning- Undesignated FLU-Ag

Multiple internal deep water lakes

Water is at the intersection of Simon Brown Rd and CR 33 and wastewater is located at the intersection of Villa City Road and Simon Brown Rd