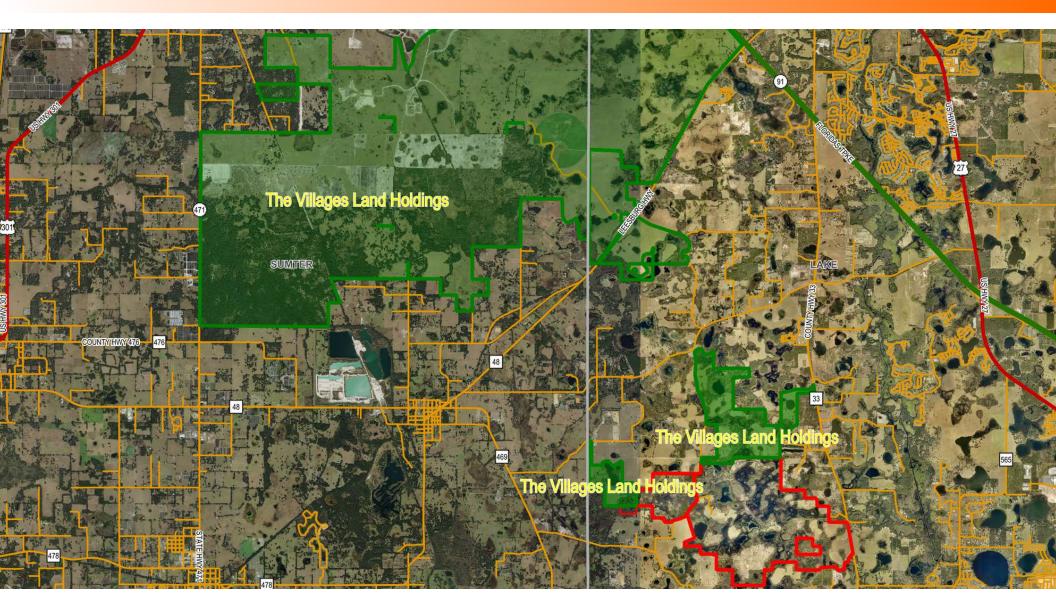

## The Villages Land Holdings

LAKE COUNTY 2,478 ± ACRE LAND INVESTMENT AND RANCH | 0 CR 33 GROVELAND , FL 34736

#### SVN | Saunders Ralston Dantzler | Page 10

#### **PROPERTY OVERVIEW**

Lake County 2,478  $\pm$  acre Land Investment and Ranch is arguably one of the last remaining tracts of the size in Lake County. This property has historically been used for hay, cattle, and citrus production. The property has road frontage on CR 33, Lazy Lane, and Honeycut Road, with access points at each. The ranch consists of rolling pastures, scattered oak hammocks, and 7 deep water lakes. The property has a well-connected internal road system for navigating the entirety of the ranch. There are also multiple agricultural barns and structures in addition to a 4 bedroom 3 bathroom 2,745  $\pm$  square foot home. The property sits less than a mile from the Sumter County line as the crow flies. The bulk of the subject property has been annexed into the City of Mascotte. The Villages have land holdings that adjoin the Northern and Western boundaries of the property. While back in the East there are many single-family development projects taking place up and down CR 33.