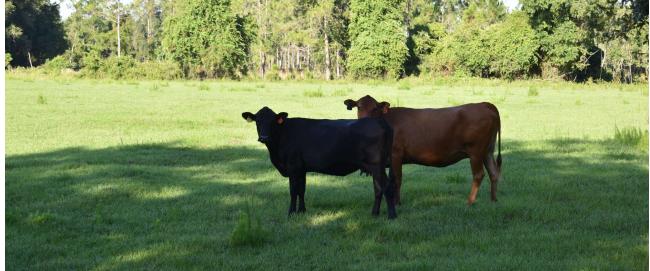

#### **PROPERTY OVERVIEW**

Lake County 2,478  $\pm$  acre Land Investment and Ranch is arguably one of the last remaining tracts of the size in Lake County. This property has historically been used for hay, cattle, and citrus production. The property has road frontage on CR 33, Lazy Lane, and Honeycut Road, with access points at each. The ranch consists of rolling pastures, scattered oak hammocks, and 7 deep water lakes. The property has a well-connected internal road system for navigating the entirety of the ranch. There are also multiple agricultural barns and structures in addition to a 4 bedroom 3 bathroom 2,745  $\pm$  square foot home. The property sits less than a mile from the Sumter County line as the crow flies. The bulk of the subject property has been annexed into the City of Mascotte. The Villages have land holdings that adjoin the Northern and Western boundaries of the property. While back in the East there are many single-family development projects taking place up and down CR 33.

2,700  $\pm$  feet on SR 33, 4,200  $\pm$  feet on both sides of Honeycut Rd. Entrances off of SR 33, Honeycut Road, and Lazy Lane

Highway 27, Highway 50, The Florida Turnpike

Cattle Ranch

4 bd / 3 bath 2745  $\pm$  square foot home built in 1965