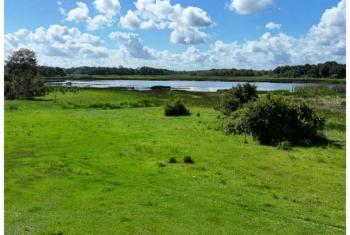

#### **PROPERTY OVERVIEW**

Lake County 2,478  $\pm$  acre Land Investment and Ranch is arguably one of the last remaining tracts of the size in Lake County. This property has historically been used for hay, cattle, and citrus production. The property has road frontage on CR 33, Lazy Lane, and Honeycut Road, with access points at each. The ranch consists of rolling pastures, scattered oak hammocks, and 7 deep water lakes. The property has a well-connected internal road system for navigating the entirety of the ranch. There are also multiple agricultural barns and structures in addition to a 4 bedroom 3 bathroom 2,745  $\pm$  square foot home. The property sits less than a mile from the Sumter County line as the crow flies. The bulk of the subject property has been annexed into the City of Mascotte. The Villages have land holdings that adjoin the Northern and Western boundaries of the property. While back in the East there are many single-family development projects taking place up and down CR 33.

#### Land Investment

- Ranch
- Transitional

35% uplands 65% wetlands

2023 - \$9,276.82

Lake County Zoning - Ag FLU-Ag // City of Mascotte Zoning- Undesignated FLU-Ag

Multiple internal deep water lakes

Water is at the intersection of Simon Brown Rd and CR 33 and wastewater is located at the intersection of Villa City Road and Simon Brown Rd