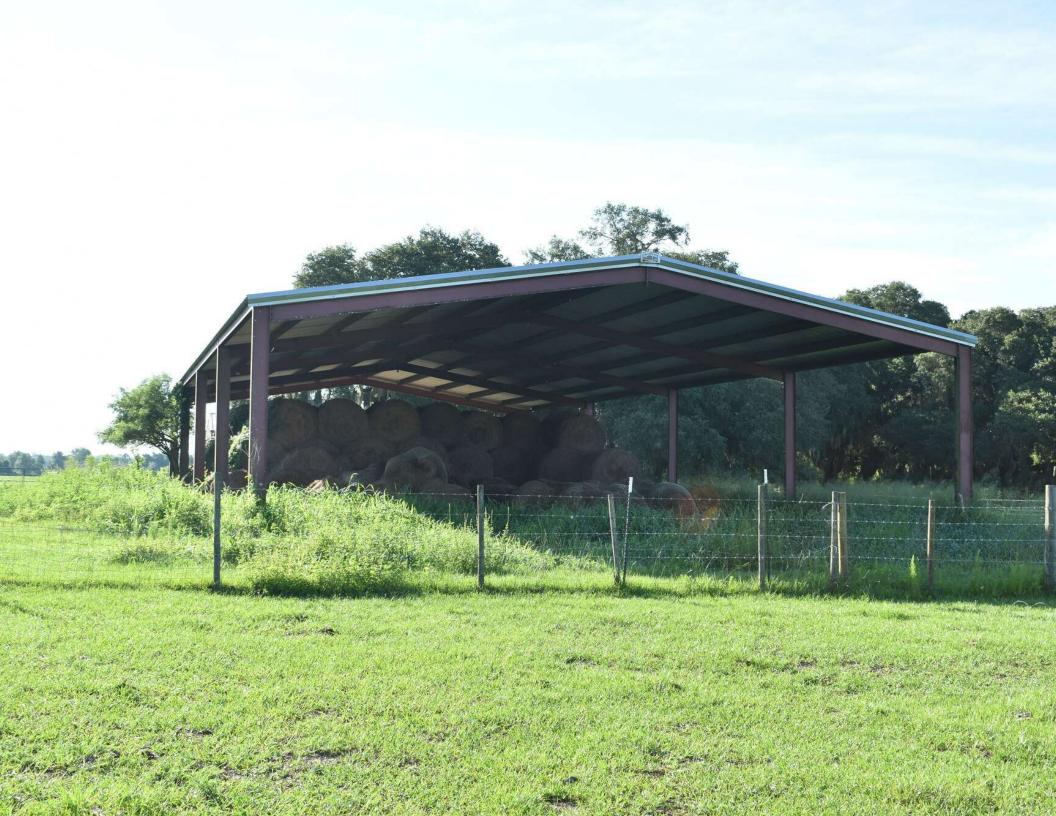

#### **PROPERTY OVERVIEW**

Lake County 2,478  $\pm$  acre Land Investment and Ranch is arguably one of the last remaining tracts of the size in Lake County. This property has historically been used for hay, cattle, and citrus production. The property has road frontage on CR 33, Lazy Lane, and Honeycut Road, with access points at each. The ranch consists of rolling pastures, scattered oak hammocks, and 7 deep water lakes. The property has a well-connected internal road system for navigating the entirety of the ranch. There are also multiple agricultural barns and structures in addition to a 4 bedroom 3 bathroom 2,745  $\pm$  square foot home. The property sits less than a mile from the Sumter County line as the crow flies. The bulk of the subject property has been annexed into the City of Mascotte. The Villages have land holdings that adjoin the Northern and Western boundaries of the property. While back in the East there are many single-family development projects taking place up and down CR 33.

2,700  $\pm$  feet on SR 33, 4,200  $\pm$  feet on both sides of Honeycut Rd. Entrances off of SR 33, Honeycut Road, and Lazy Lane

Highway 27, Highway 50, The Florida Turnpike

Cattle Ranch

4 bd / 3 bath 2745  $\pm$  square foot home built in 1965

## Additional Photos