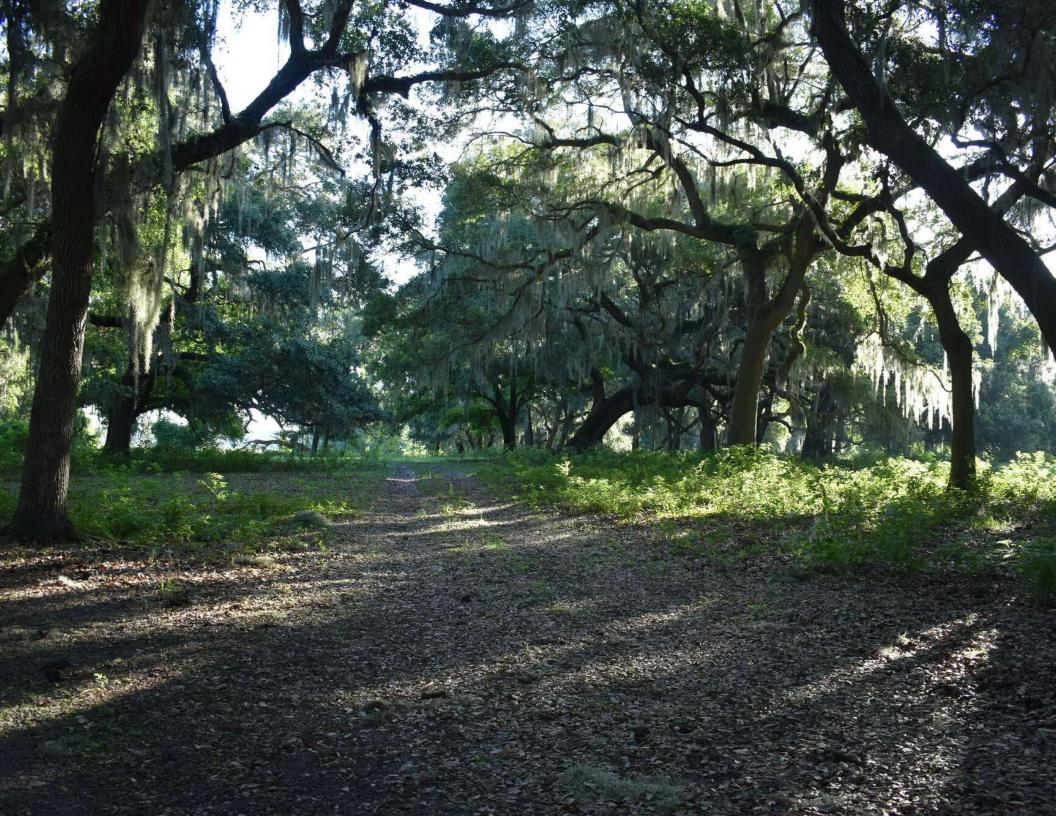

#### **PROPERTY OVERVIEW**

Lake County 2,478  $\pm$  acre Land Investment and Ranch is arguably one of the last remaining tracts of the size in Lake County. This property has historically been used for hay, cattle, and citrus production. The property has road frontage on CR 33, Lazy Lane, and Honeycut Road, with access points at each. The ranch consists of rolling pastures, scattered oak hammocks, and 7 deep water lakes. The property has a well-connected internal road system for navigating the entirety of the ranch. There are also multiple agricultural barns and structures in addition to a 4 bedroom 3 bathroom 2,745  $\pm$  square foot home. The property sits less than a mile from the Sumter County line as the crow flies. The bulk of the subject property has been annexed into the City of Mascotte. The Villages have land holdings that adjoin the Northern and Western boundaries of the property. While back in the East there are many single-family development projects taking place up and down CR 33.

## Additional Photos