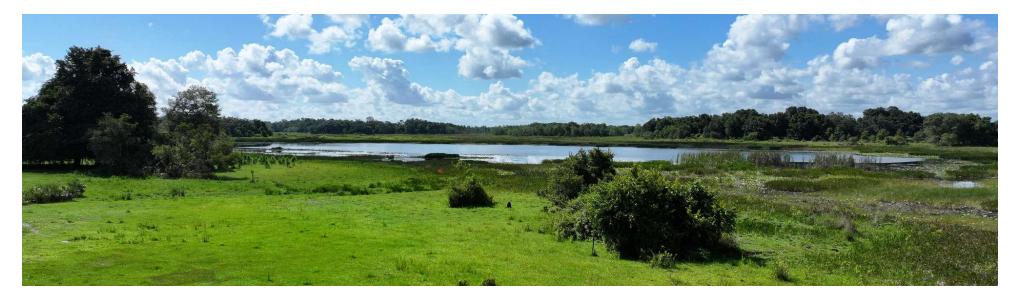

#### **PROPERTY OVERVIEW**

Lake County 2,478  $\pm$  acre Land Investment and Ranch is arguably one of the last remaining tracts of the size in Lake County. This property has historically been used for hay, cattle, and citrus production. The property has road frontage on CR 33, Lazy Lane, and Honeycut Road, with access points at each. The ranch consists of rolling pastures, scattered oak hammocks, and 7 deep water lakes. The property has a well-connected internal road system for navigating the entirety of the ranch. There are also multiple agricultural barns and structures in addition to a 4 bedroom 3 bathroom 2,745  $\pm$  square foot home. The property sits less than a mile from the Sumter County line as the crow flies. The bulk of the subject property has been annexed into the City of Mascotte. The Villages have land holdings that adjoin the Northern and Western boundaries of the property. While back in the East there are many single-family development projects taking place up and down CR 33.

#### Land Investment

- Ranch
- Transitional

35% uplands 65% wetlands

2023 - \$9,276.82

Lake County Zoning - Ag FLU-Ag // City of Mascotte Zoning- Undesignated FLU-Ag

Multiple internal deep water lakes

Water is at the intersection of Simon Brown Rd and CR 33 and wastewater is located at the intersection of Villa City Road and Simon Brown Rd