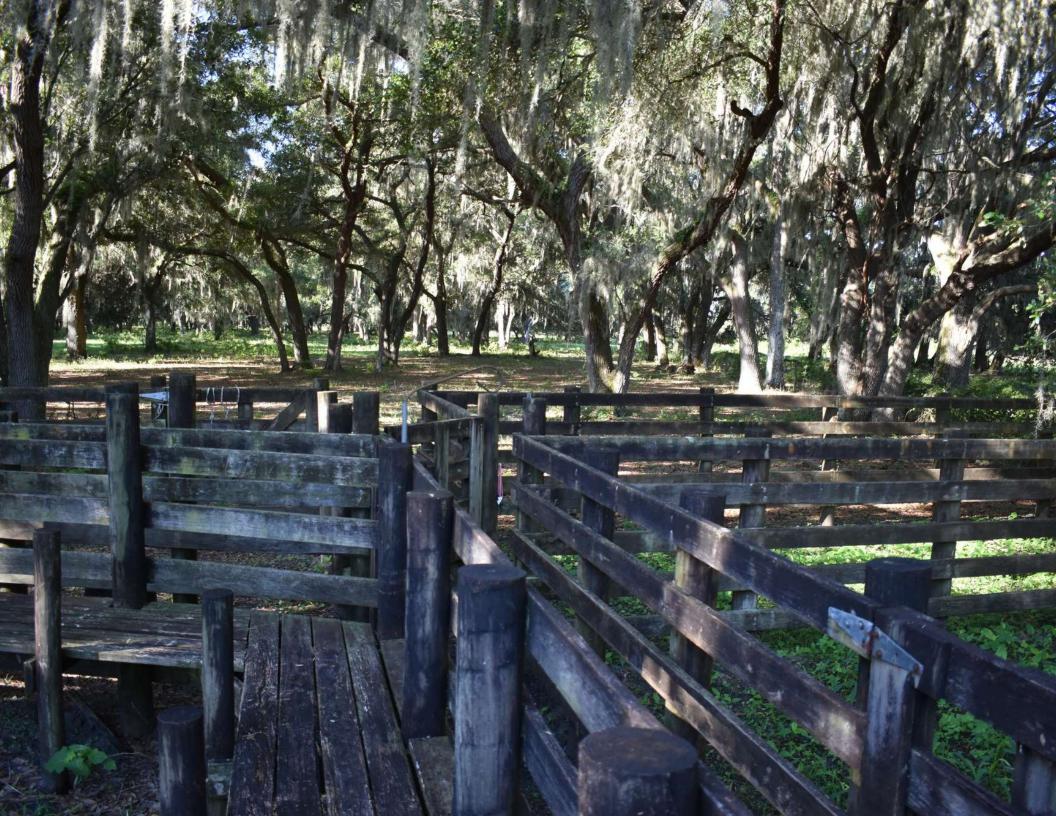

#### **PROPERTY OVERVIEW**

Lake County 2,478  $\pm$  acre Land Investment and Ranch is arguably one of the last remaining tracts of the size in Lake County. This property has historically been used for hay, cattle, and citrus production. The property has road frontage on CR 33, Lazy Lane, and Honeycut Road, with access points at each. The ranch consists of rolling pastures, scattered oak hammocks, and 7 deep water lakes. The property has a well-connected internal road system for navigating the entirety of the ranch. There are also multiple agricultural barns and structures in addition to a 4 bedroom 3 bathroom 2,745  $\pm$  square foot home. The property sits less than a mile from the Sumter County line as the crow flies. The bulk of the subject property has been annexed into the City of Mascotte. The Villages have land holdings that adjoin the Northern and Western boundaries of the property. While back in the East there are many single-family development projects taking place up and down CR 33.

## Additional Photos