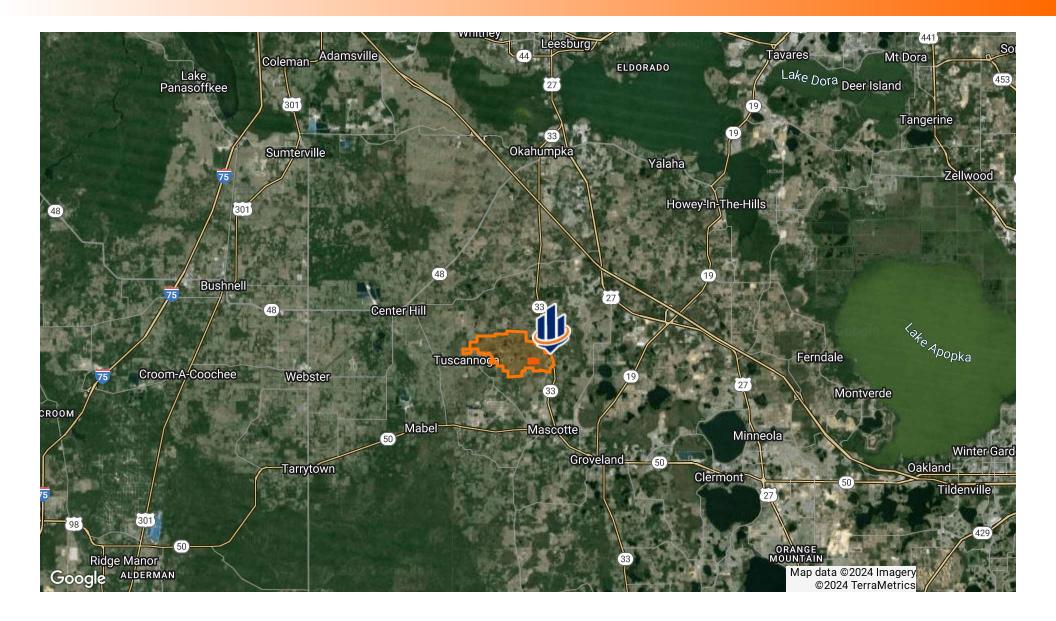

| multiple                                                                    |
|-------|-----------------------|-----------------------------------------------------------------------------|
| ATT.  | GPS:                  | 28.6215, -81.8874633                                                        |
|       | Driving Directions:   | <ul> <li>Showing by<br/>appointment only</li> </ul>                         |
| Why a |                       | • Please contact Zeb<br>Griffin 352-630-7547.                               |
|       | Showing Instructions: | Showing by appointment<br>only. Please contact Zeb<br>Griffin 352-630-7547. |



#### LAKE COUNTY 2,478 ± ACRE LAND INVESTMENT AND RANCH | 0 CR 33 GROVELAND , FL 34736

#### SVN | Saunders Ralston Dantzler | Page 4

## Location Map





#### LAKE COUNTY 2,478 ± ACRE LAND INVESTMENT AND RANCH | 0 CR 33 GROVELAND , FL 34736

#### SVN | Saunders Ralston Dantzler | Page 5

## Boundary Map





#### LAKE COUNTY 2,478 $\pm$ ACRE LAND INVESTMENT AND RANCH $\mid$ 0 CR 33 GROVELAND , FL 34736

#### SVN | Saunders Ralston Dantzler | Page 6

## Boundary Map





#### LAKE COUNTY 2,478 ± ACRE LAND INVESTMENT AND RANCH | 0 CR 33 GROVELAND , FL 34736

#### SVN | Saunders Ralston Dantzler | Page 7

## The Villages Land Holdings

The Villages Land Holdings

## The Villages Location Map





#### LAKE COUNTY 2,478 ± ACRE LAND INVESTMENT AND RANCH | 0 CR 33 GROVELAND , FL 34736

#### SVN | Saunders Ralston Dantzler | Page 9

## The Villages Land Holdings





LAKE COUNTY 2,478 ± ACRE LAND INVESTMENT AND RANCH | 0 CR 33 GROVELAND , FL 347