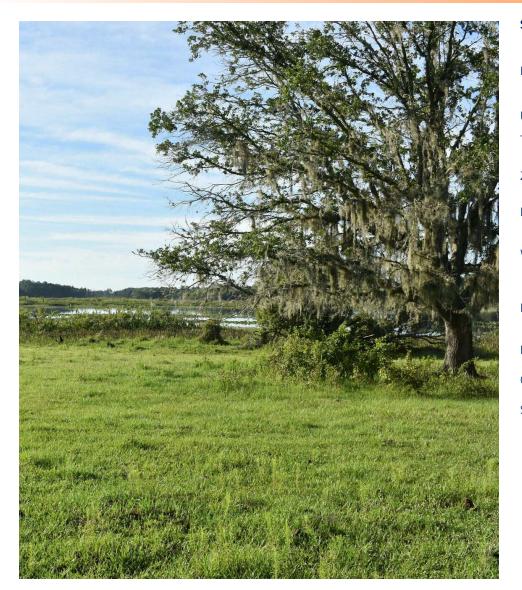

#### **PROPERTY OVERVIEW**

Lake County 2,478  $\pm$  acre Land Investment and Ranch is arguably one of the last remaining tracts of the size in Lake County. This property has historically been used for hay, cattle, and citrus production. The property has road frontage on CR 33, Lazy Lane, and Honeycut Road, with access points at each. The ranch consists of rolling pastures, scattered oak hammocks, and 7 deep water lakes. The property has a well-connected internal road system for navigating the entirety of the ranch. There are also multiple agricultural barns and structures in addition to a 4 bedroom 3 bathroom 2,745  $\pm$  square foot home. The property sits less than a mile from the Sumter County line as the crow flies. The bulk of the subject property has been annexed into the City of Mascotte. The Villages have land holdings that adjoin the Northern and Western boundaries of the property. While back in the East there are many single-family development projects taking place up and down CR 33.