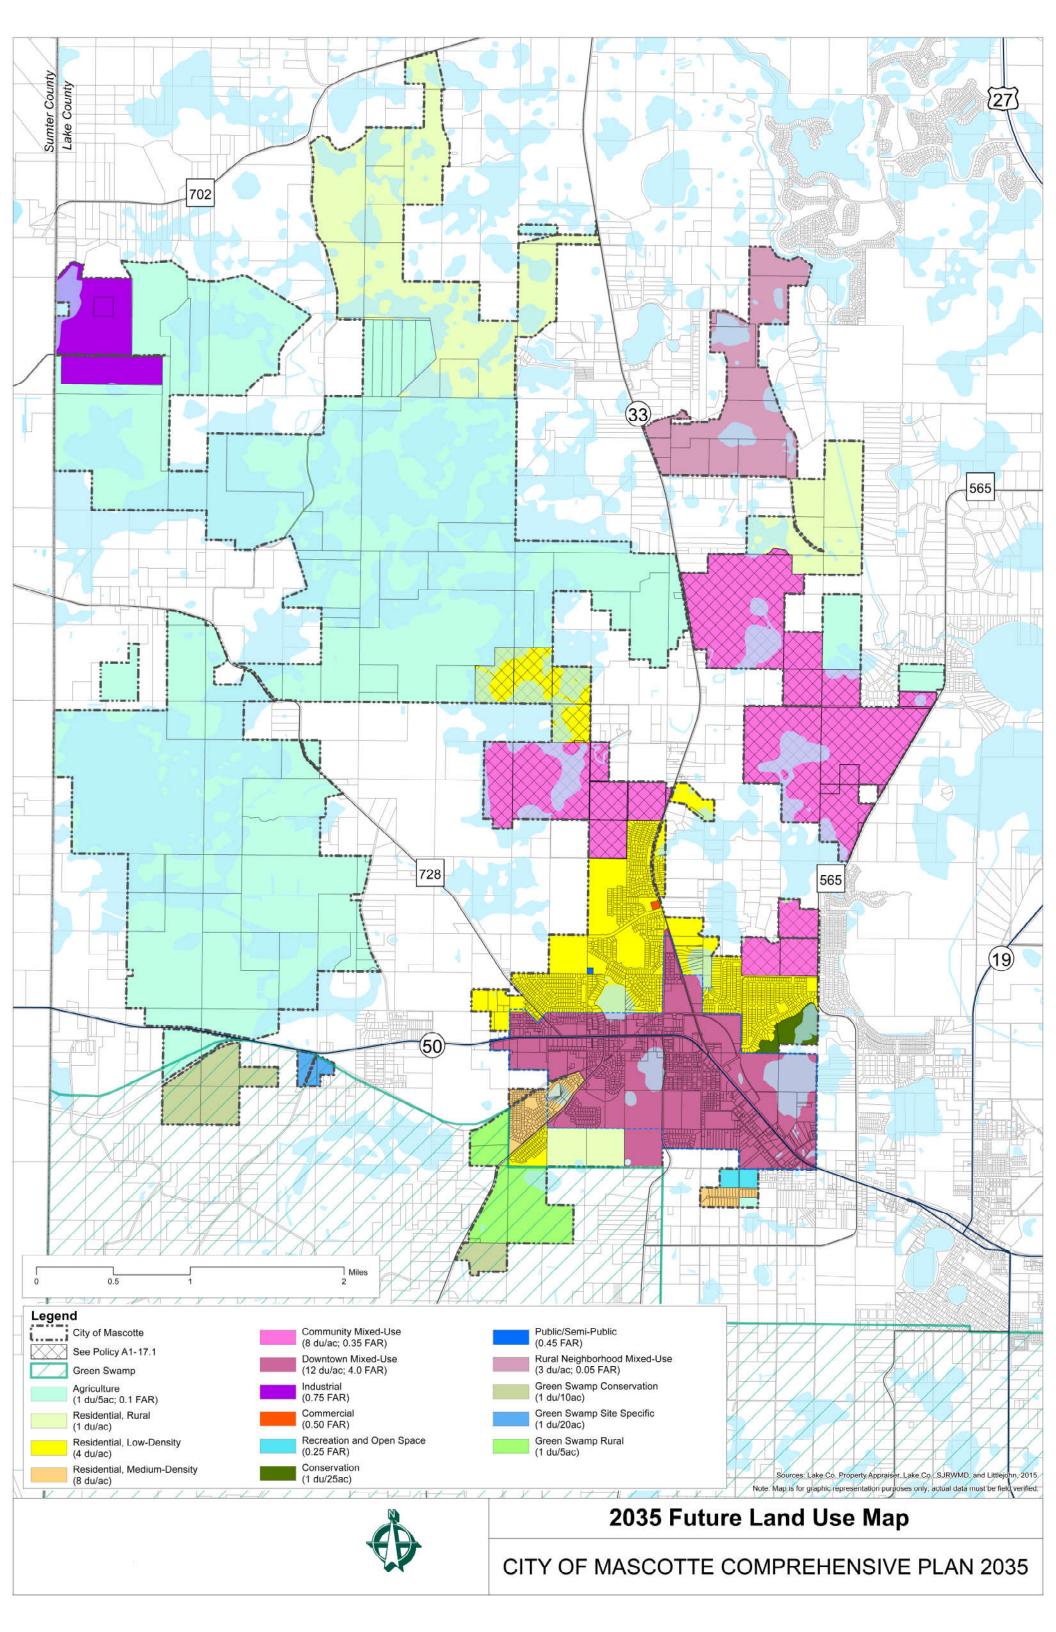

## SVN | Saunders Ralston Dantzler | Page 6

## Boundary Map





#### LAKE COUNTY 2,478 ± ACRE LAND INVESTMENT AND RANCH | 0 CR 33 GROVELAND , FL 34736

#### SVN | Saunders Ralston Dantzler | Page 7

## The Villages Land Holdings

The Villages Land Holdings

## The Villages Location Map





#### LAKE COUNTY 2,478 ± ACRE LAND INVESTMENT AND RANCH | 0 CR 33 GROVELAND , FL 34736

#### SVN | Saunders Ralston Dantzler | Page 9

## The Villages Land Holdings





LAKE COUNTY 2,478 ± ACRE LAND INVESTMENT AND RANCH | 0 CR 33 GROVELAND , FL 34736

#### SVN | Saunders Ralston Dantzler | Page 10

## Groveland Developments





#### LAKE COUNTY 2,478 ± ACRE LAND INVESTMENT AND RANCH | 0 CR 33 GROVELAND , FL 34736

#### SVN | Saunders Ralston Dantzler | Page 11



## City of Mascotte Zoning Map





















## Additional Photos





#### LAKE COUNTY 2,478 ± ACRE LAND INVESTMENT AND RANCH | 0 CR 33 GROVELAND , FL 34736

#### SVN | Saunders Ralston Dantzler | Page 21



For more information visit SVNsaunders.com

#### **HEADQUARTERS**

1723 Bartow Road Lakeland, Florida 33801 863.648.1528

#### **ORLANDO**

605 E Robinson Street, Suite 410 Orlando, Florida 32801 407.516.4300

#### NORTH FLORIDA

356 NW Lake City Avenue Lake City, Florida 32055 352.364.0070

#### **GEORGIA**

203 E Monroe Street Thomasville, Georgia 31792 229.299.8600

#### ARKANSAS

112 W Center St, Suite 501 Fayetteville, Arkansas 72701 479.582.4113

©2024 SVN | Saunders Ralston Dantzler Real Estate. All SVN® Offices Independently Owned and Operated SVN | Saunders Ralston Dantzler Real Estate is a full-service