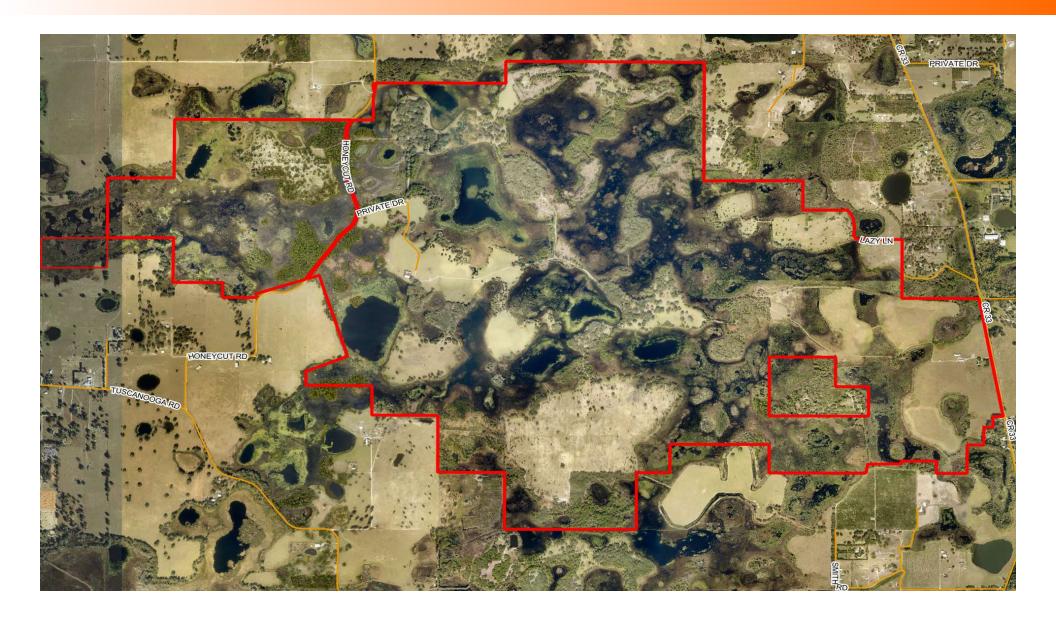

## Boundary Map

#### LAKE COUNTY 2,478 $\pm$ ACRE LAND INVESTMENT AND RANCH $\mid$ 0 CR 33 GROVELAND , FL 34736

#### **PROPERTY OVERVIEW**

Lake County 2,478  $\pm$  acre Land Investment and Ranch is arguably one of the last remaining tracts of the size in Lake County. This property has historically been used for hay, cattle, and citrus production. The property has road frontage on CR 33, Lazy Lane, and Honeycut Road, with access points at each. The ranch consists of rolling pastures, scattered oak hammocks, and 7 deep water lakes. The property has a well-connected internal road system for navigating the entirety of the ranch. There are also multiple agricultural barns and structures in addition to a 4 bedroom 3 bathroom 2,745  $\pm$  square foot home. The property sits less than a mile from the Sumter County line as the crow flies. The bulk of the subject property has been annexed into the City of Mascotte. The Villages have land holdings that adjoin the Northern and Western boundaries of the property. While back in the East there are many single-family development projects taking place up and down CR 33.