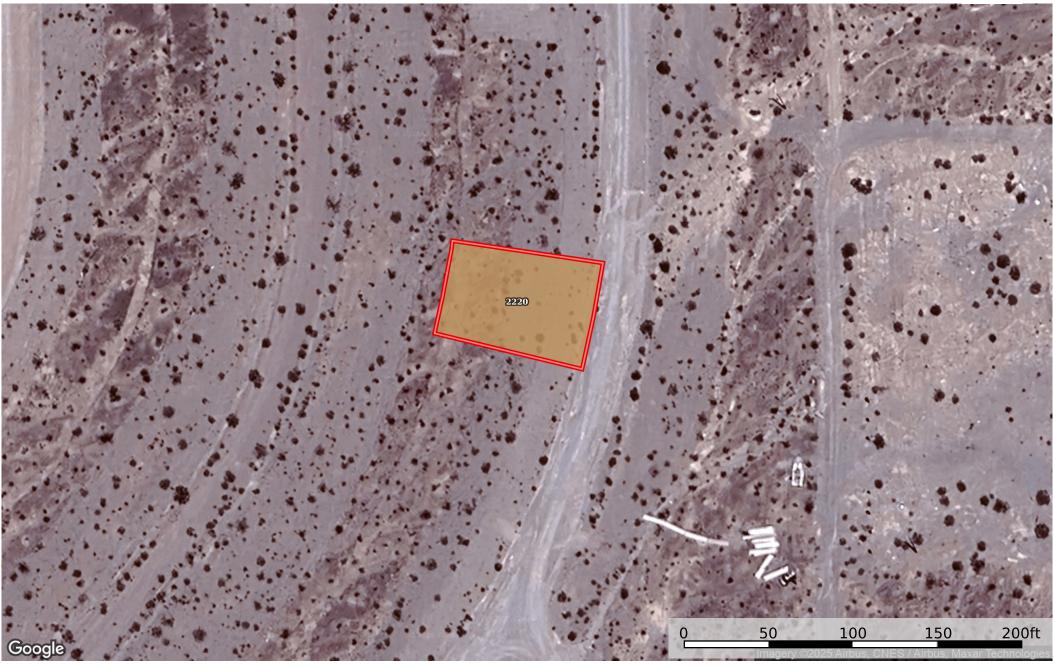

**0.12 Acre Pahrump, Nye County, NV 030-302-07** Nye County, Nevada, 0.12 AC +/-

## Boundary 0.12 ac

| SOIL CODE | SOIL DESCRIPTION                            | ACRES  | %    | СРІ | NCCPI | CAP |
|-----------|---------------------------------------------|--------|------|-----|-------|-----|
| 2220      | Canoto-Arizo complex, 2 to 4 percent slopes | 0.12   | 100  | 0   | 3     | 7s  |
| TOTALS    |                                             | 0.12(* | 100% | -   | 3.0   | 7   |

(\*) Total acres may differ in the second decimal compared to the sum of each acreage soil. This is due to a round error because we only show the acres of each soil with two decimal.