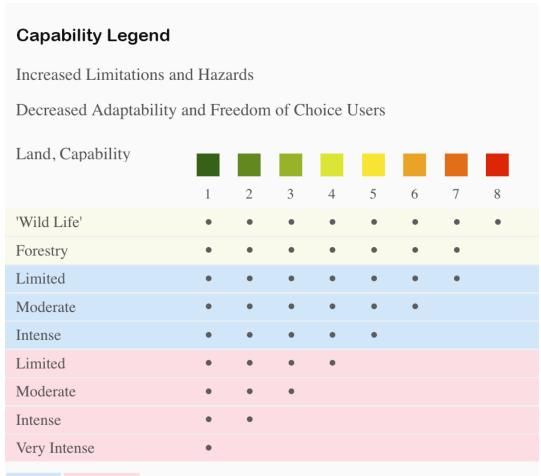

## Boundary 2.35 ac

| SOIL CODE | SOIL DESCRIPTION                                   | ACRES  | %    | CPI | NCCPI | CAP |
|-----------|----------------------------------------------------|--------|------|-----|-------|-----|
| 70        | Jagerson very gravelly loam, 0 to 4 percent slopes | 2.35   | 100  | 0   | 11    | 7c  |
| TOTALS    |                                                    | 2.35(* | 100% | -   | 11.0  | 7   |

## **Grazing Cultivation**

- (c) climatic limitations (e) susceptibility to erosion
- (s) soil limitations within the rooting zone (w) excess of water