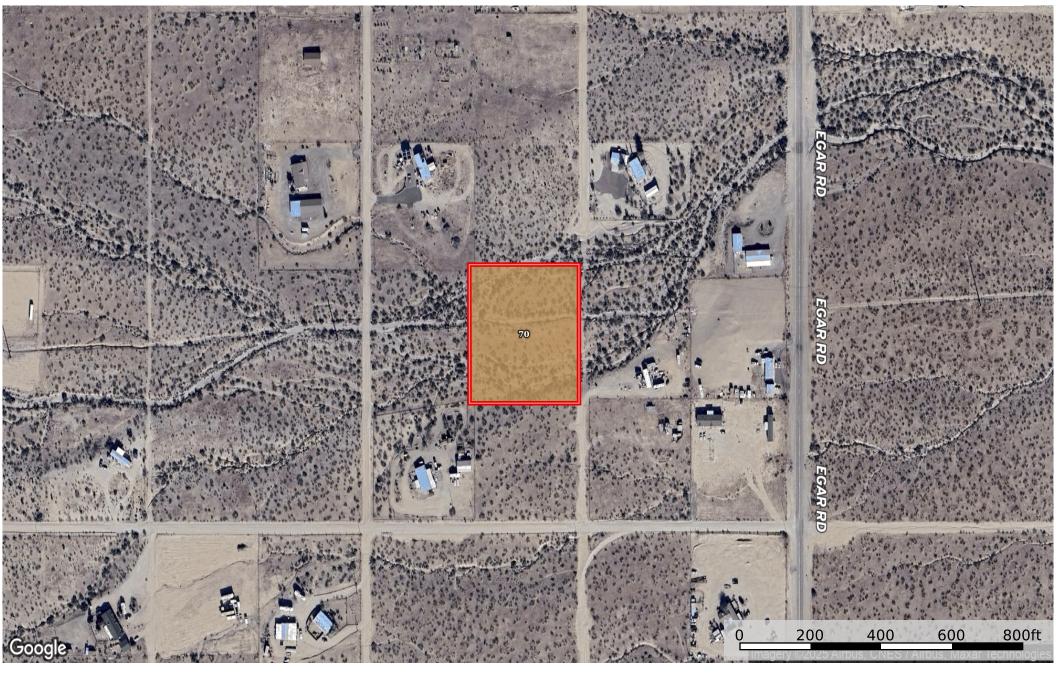

**2.35 Acres Golden Valley, Mohave County, AZ 306-17-021** Mohave County, Arizona, 2.35 AC +/-

## Boundary 2.35 ac

| SOIL CODE | SOIL DESCRIPTION                                   | ACRES  | %    | CPI | NCCPI | CAP |
|-----------|----------------------------------------------------|--------|------|-----|-------|-----|
| 70        | Jagerson very gravelly loam, 0 to 4 percent slopes | 2.35   | 100  | 0   | 11    | 7c  |
| TOTALS    |                                                    | 2.35(* | 100% | -   | 11.0  | 7   |