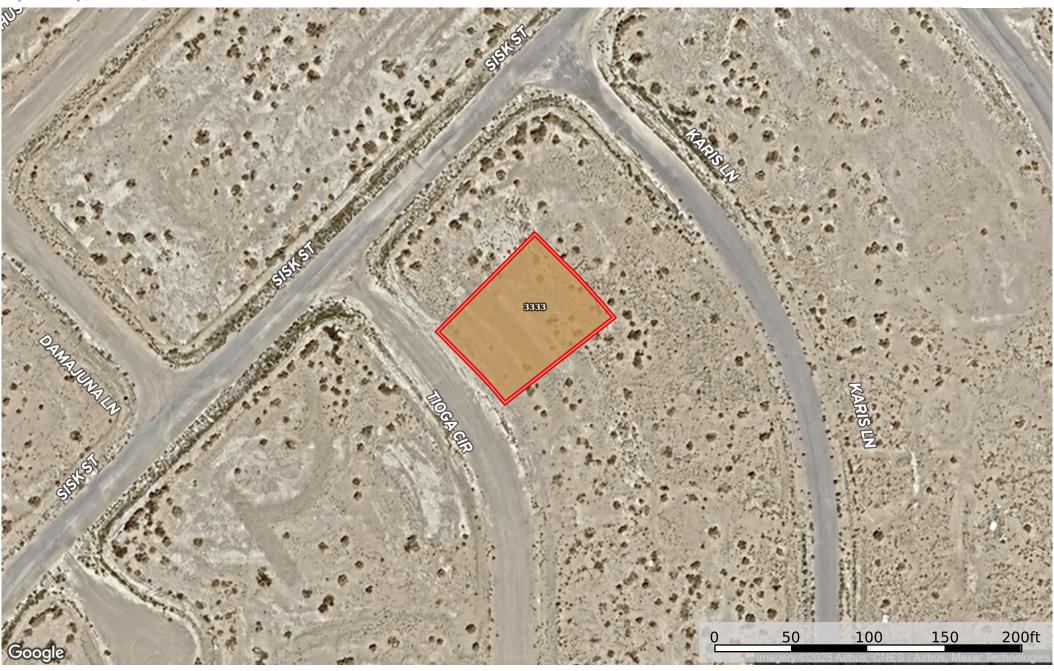

**0.13 Acre Pahrump, Nye County, NV 038-192-25** Nye County, Nevada, 0.13 AC +/-

## Boundary 0.14 ac

| SOIL CODE | SOIL DESCRIPTION | ACRES  | %    | CPI | NCCPI | CAP |
|-----------|------------------|--------|------|-----|-------|-----|
| 3333      | Nopah loam       | 0.14   | 100  | 0   | 4     | 7s  |
| TOTALS    |                  | 0.14(* | 100% | -   | 4.0   | 7   |

<sup>(\*)</sup> Total acres may differ in the second decimal compared to the sum of each acreage soil. This is due to a round error because we only show the acres of each soil with two decimal.