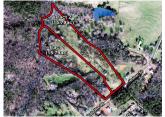

## +/- 15.79 Acres | 2822 Hwy 98 | Banks County, GA | 30558

Southern Land Exchange is proud to present this +/- 15.79 acre Banks County land tract (Tract One) with an old historic home. The property is located less than 100 feet from the Maysville city limits. This tract carries with it an ARR zoning (Agricultural-Rural-Residential), and has overall excellent topography and public water. This tract has +/- 250 ft of road frontage on HWY 98. The property is mostly open with some wooded acreage along the boundary lines. Included in the sale is a very large 5,000+ SQFT home built in 1908. The home is in poor condition but would make a great historical renovation project. Also available is Tract two which has the same acreage and overall land characteristics, as well as, multiple structures, including an old 40x40 barn and a +/- 1,000 SQFT cinder block building. Seller's ability to sell the property is subject to a new survey. Terms of survey to be negotiated as part of the offer. For more information call Travis Ebbert at 706-614-8840.