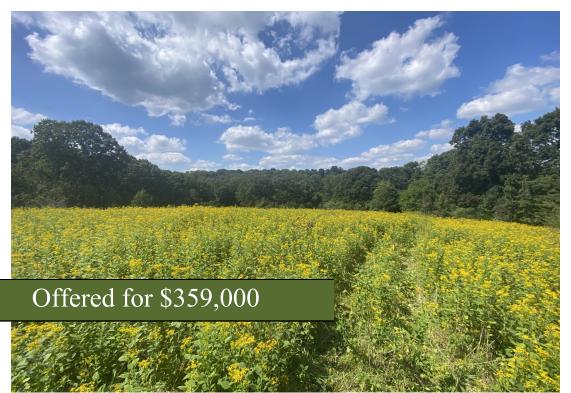

## +/- 15.79 Acres | 2822 Hwy 98 | Banks County, GA | 30558

Southern Land Exchange is proud to present this +/- 15.79 acre Banks County land tract (Tract One) with an old historic home. The property is located less than 100 feet from the Maysville city limits. This tract carries with it an ARR zoning (Agricultural-Rural-Residential), and has overall excellent topography and public water. This tract has +/- 250 ft of road frontage on HWY 98. The property is mostly open with some wooded acreage along the boundary lines. Included in the sale is a very large 5,000+ SQFT home built in 1908. The home is in poor condition but would make a great historical renovation project. Also available is Tract two which has the same acreage and overall land characteristics, as well as, multiple structures, including an old 40x40 barn and a +/- 1,000 SQFT cinder block building. Seller's ability to sell the property is subject to a new survey. Terms of survey to be negotiated as part of the offer. For more information call Travis Ebbert at 706-614-8840.