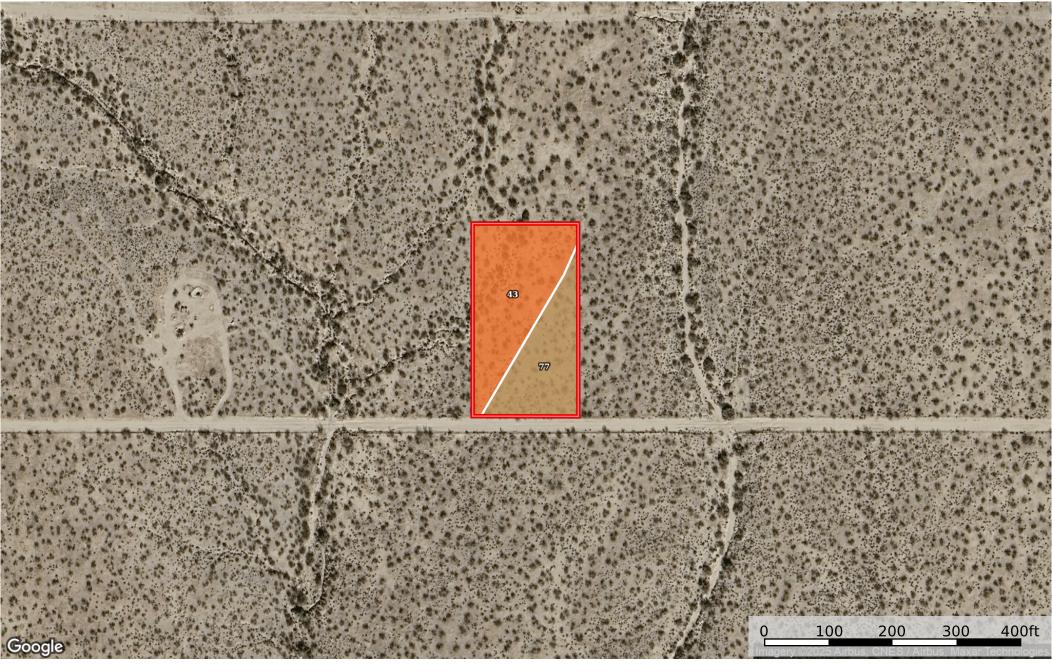

**1.14 Acres Golden Valley, Mohave County, AZ 215-12-**Mohave County, Arizona, 1.14 AC +/-

## Boundary 1.13 ac

| SOIL CODE | SOIL DESCRIPTION                               | ACRES  | %     | CPI | NCCPI | CAP |
|-----------|------------------------------------------------|--------|-------|-----|-------|-----|
| 43        | Dutchflat sandy loam, 0 to 2 percent slopes    | 0.68   | 59.65 | 0   | 10    | 7c  |
| 77        | Lostman sandy loam, dry, 1 to 3 percent slopes | 0.45   | 39.47 | 0   | 8     | 7c  |
| TOTALS    |                                                | 1.13(* | 100%  | 1   | 9.12  | 7.0 |

(\*) Total acres may differ in the second decimal compared to the sum of each acreage soil. This is due to a round error because we only show the acres of each soil with two decimal.

- (c) climatic limitations (e) susceptibility to erosion
- (s) soil limitations within the rooting zone (w) excess of water