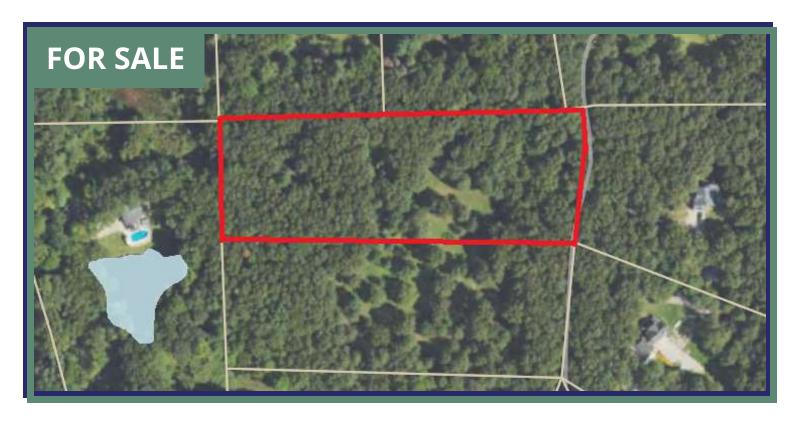

## 10550 ROLLING OAKS DRIVE, MANCHESTER, MI 48158

#### **SUMMARY**

 Sale Price:
 \$125,000

 Lot Size:
 5.13 Acres

 2023 Taxes
 \$1,024

 Parcel ID:
 P-16-10-400-038

 Zoning:
 AG (Agricultural)

Building relationships.

208 East Washington Street Ann Arbor, MI 48104

#### **PROPERTY DESCRIPTION**

Discover this magnificent 5.13 acre parcel nestled in a serene, rolling, park like, open meadow surrounded by mature wooded setting. Located just minutes from downtown Manchester and M-52, this property offers the perfect blend of privacy and convenience.

#### Key Features:

- Spacious Lot: 5.13 acres of buildable land, ideal for creating your dream home in a tranquil environment.
- Utilities: Electric and cable are available at the property line.
- Natural Beauty: The lot is heavily wooded, providing a picturesque backdrop and abundant privacy.
- School District: Situated within the highly-regarded Manchester Schools district.
- Prime Location: A short drive to downtown Manchester and easy access to M-52 for commuting or leisure.
   Located on Private Road with Association.