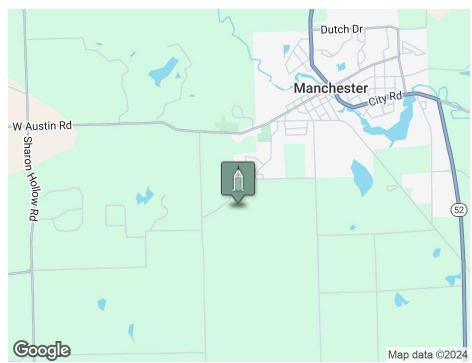

#### **PROPERTY DESCRIPTION**

Discover this magnificent 5.13 acre parcel nestled in a serene, rolling, park like, open meadow surrounded by mature wooded setting. Located just minutes from downtown Manchester and M-52, this property offers the perfect blend of privacy and convenience.

#### Key Features:

- Spacious Lot: 5.13 acres of buildable land, ideal for creating your dream home in a tranquil environment.
- Utilities: Electric and cable are available at the property line.
- Natural Beauty: The lot is heavily wooded, providing a picturesque backdrop and abundant privacy.
- School District: Situated within the highly-regarded Manchester Schools district.
- Prime Location: A short drive to downtown Manchester and easy access to M-52 for commuting or leisure.
   Located on Private Road with Association.