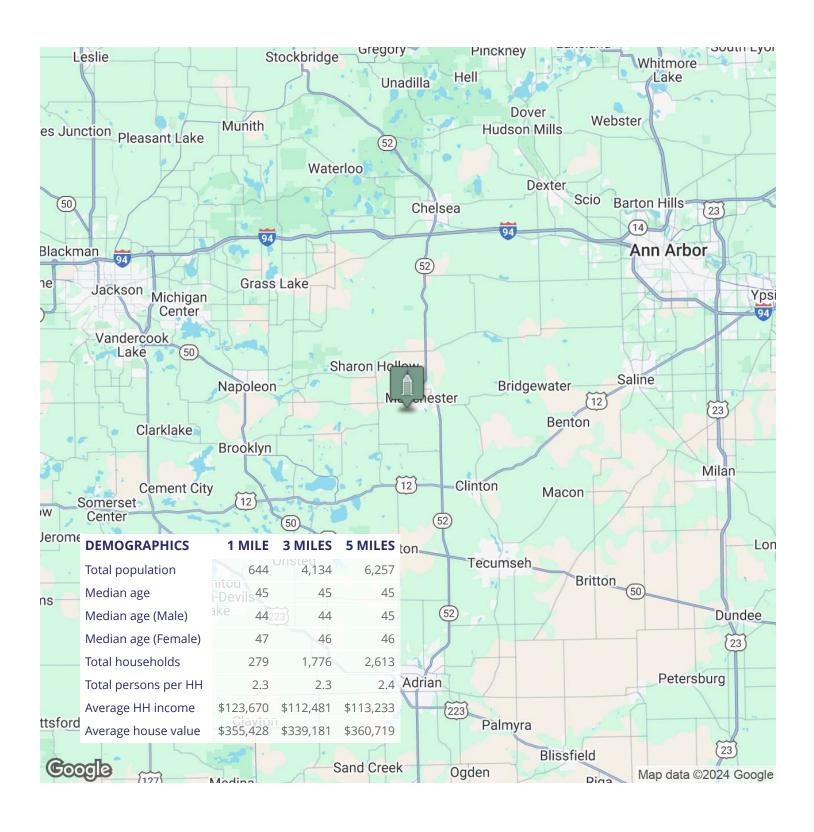

#### **PROPERTY DESCRIPTION**

Discover this magnificent 5.13 acre parcel nestled in a serene, rolling, park like, open meadow surrounded by mature wooded setting. Located just minutes from downtown Manchester and M-52, this property offers the perfect blend of privacy and convenience.

#### Key Features:

- Spacious Lot: 5.13 acres of buildable land, ideal for creating your dream home in a tranquil environment.
- Utilities: Electric and cable are available at the property line.
- Natural Beauty: The lot is heavily wooded, providing a picturesque backdrop and abundant privacy.
- School District: Situated within the highly-regarded Manchester Schools district.
- Prime Location: A short drive to downtown Manchester and easy access to M-52 for commuting or leisure.
   Located on Private Road with Association.

#### Why You'll Love It:

This property offers a rare combination of seclusion and convenience, with all the necessary amenities nearby. Whether you're looking to build a family home, a vacation retreat, or an investment property, this property provides a blank canvas to bring your vision to life.