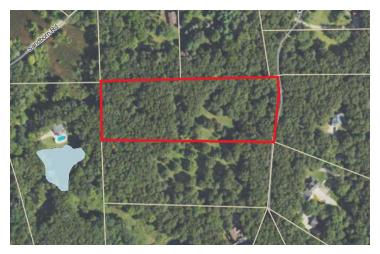

## 10550 ROLLING OAKS DRIVE, MANCHESTER, MI 48158

#### **SUMMARY**

 Sale Price:
 \$125,000

 Lot Size:
 5.13 Acres

 2023 Taxes
 \$1,024

 Parcel ID:
 P-16-10-400-038

 Zoning:
 AG (Agricultural)

Building relationships.

208 East Washington Street Ann Arbor, MI 48104

#### **PROPERTY DESCRIPTION**

Discover this magnificent 5.13 acre parcel nestled in a serene, rolling, park like, open meadow surrounded by mature wooded setting. Located just minutes from downtown Manchester and M-52, this property offers the perfect blend of privacy and convenience.

#### Key Features:

- Spacious Lot: 5.13 acres of buildable land, ideal for creating your dream home in a tranquil environment.
- Utilities: Electric and cable are available at the property line.
- Natural Beauty: The lot is heavily wooded, providing a picturesque backdrop and abundant privacy.
- School District: Situated within the highly-regarded Manchester Schools district.
- Prime Location: A short drive to downtown Manchester and easy access to M-52 for commuting or leisure.
   Located on Private Road with Association.