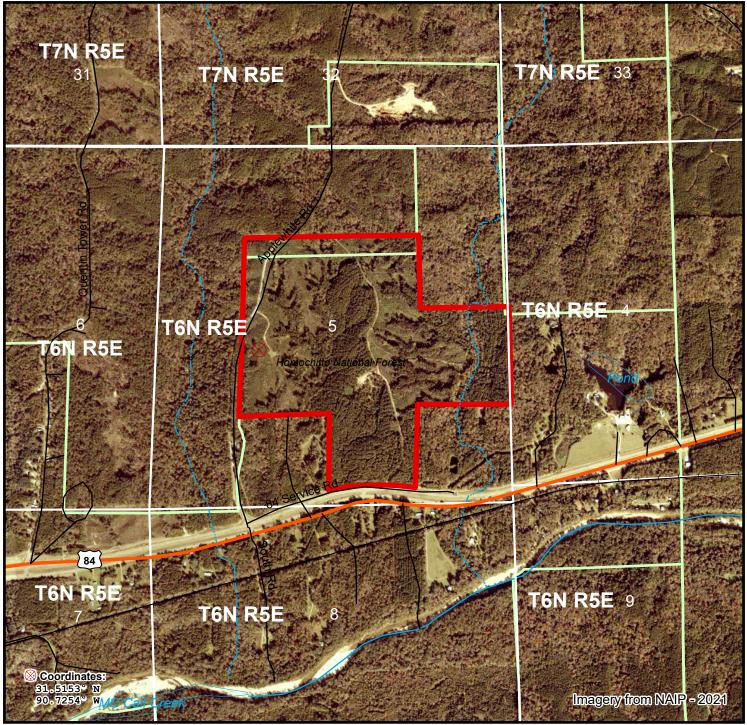

## Beaver Run - Photo Map Parcel #28037Hb0065 Franklin County, MS - approx. 261.6 acres +/-

The property depicted on this map has not been surveyed. The acreage is an estimate based upon GIS data. The volume information in this report is based on current information in the seller's inventory system. The information is subject to change due to harvest activities and/or updates resulting from routine maintenance of the inventory system. Neither the owner nor its officers, directors, employees or agents represent or warrant the accuracy or completeness of the ownership acreage, the cover type acreage, timber inventory species, grade or volumes, legal or practical access to the property, or operability.