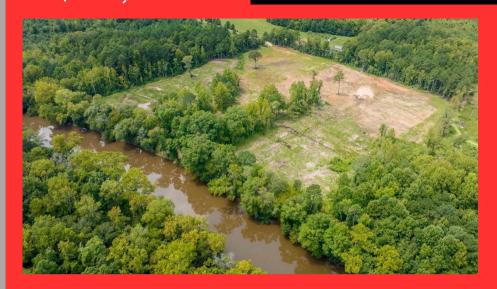

## For Sale

An exceptional opportunity to own 15 acres of pristine riverfront property on the Rocky River, where nature and tranquility converge. Nestled along the meandering banks of a serene river, this property offers a rare blend of natural beauty and endless potential. Enjoy 850'+/- of private river frontage, with stunning views and the soothing sound of flowing water. Perfect for fishing, kayaking or simply relaxing by the river's edge. With 15 acres, the possibilities are endless. Build your dream home, create a private retreat or develop a serene getaway for friends and family. Conveniently located between Pittsboro and Sanford, close to Hwy 64 and US 1 for quick access to Chapel Hill, Apex, Cary, RTP, RDU. Whether you envision a sprawling estate, a weekend retreat or a potential investment opportunity, this property provides the ideal canvas for your dreams. Seller willing to sell a portion (5 acre minimum). The nearby bridge on Chatham Church Road at the Rocky River to be replaced soon.