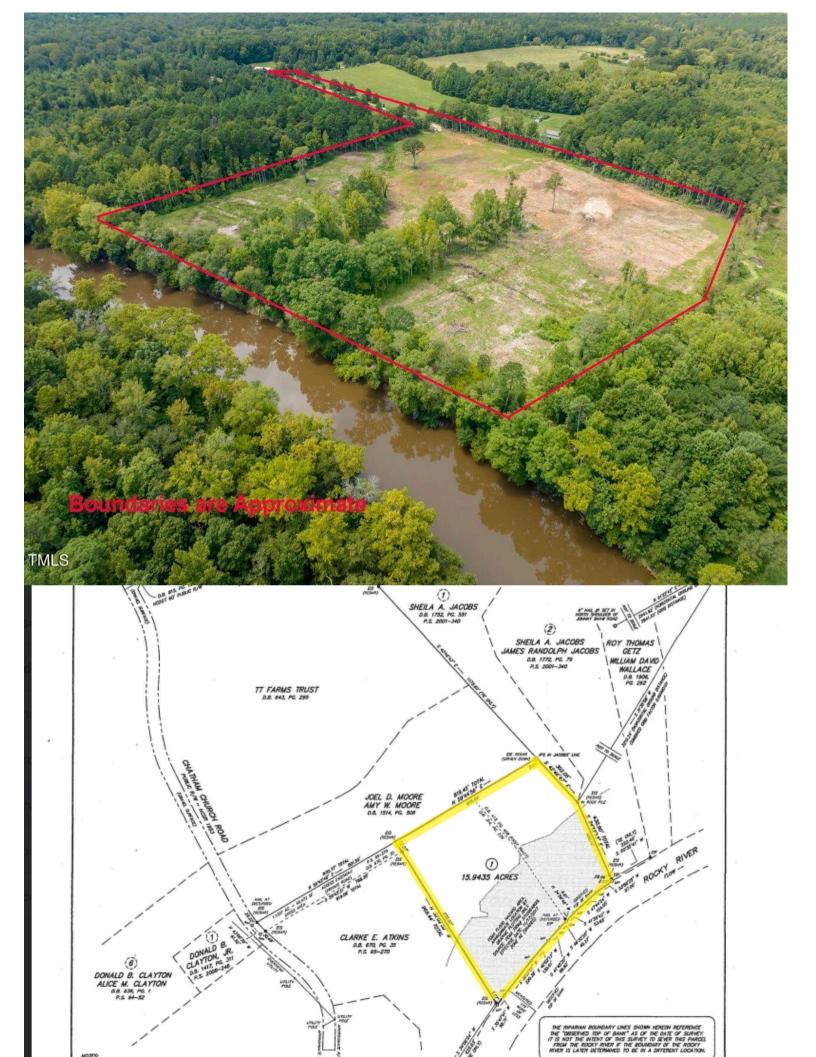

\$750,000 15.94 Acres

## For Sale

An exceptional opportunity to own 15 acres of pristine riverfront property on the Rocky River, where nature and tranquility converge. Nestled along the meandering banks of a serene river, this property offers a rare blend of natural beauty and endless potential. Enjoy 850'+/- of private river frontage, with stunning views and the soothing sound of flowing water. Perfect for fishing, kayaking or simply relaxing by the river's edge. With 15 acres, the possibilities are endless. Build your dream home, create a private retreat or develop a serene getaway for friends and family. Conveniently located between Pittsboro and Sanford, close to Hwy 64 and US 1 for quick access to Chapel Hill, Apex, Cary, RTP, RDU. Whether you envision a sprawling estate, a weekend retreat or a potential investment opportunity, this property provides the ideal canvas for your dreams. Seller willing to sell a portion (5 acre minimum). The nearby bridge on Chatham Church Road at the Rocky River to be replaced soon.