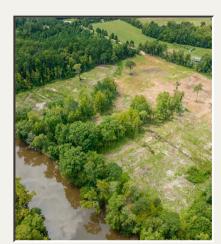

## For Sale

An exceptional opportunity to own 15 acres of pristine riverfront property on the Rocky River, where nature and tranquility converge. Nestled along the meandering banks of a serene river, this property offers a rare blend of natural beauty and endless potential. Enjoy 850'+/- of private river frontage, with stunning views and the soothing sound of flowing water. Perfect for fishing, kayaking or simply relaxing by the river's edge. With 15 acres, the possibilities are endless. Build your dream home, create a private retreat or develop a serene getaway for friends and family. Conveniently located between Pittsboro and Sanford, close to Hwy 64 and US 1 for quick access to Chapel Hill, Apex, Cary, RTP, RDU. Whether you envision a sprawling estate, a weekend retreat or a potential investment opportunity, this property provides the ideal canvas for your dreams. Seller willing to sell a portion (5 acre minimum). The nearby bridge on Chatham Church Road at the Rocky River to be replaced soon.