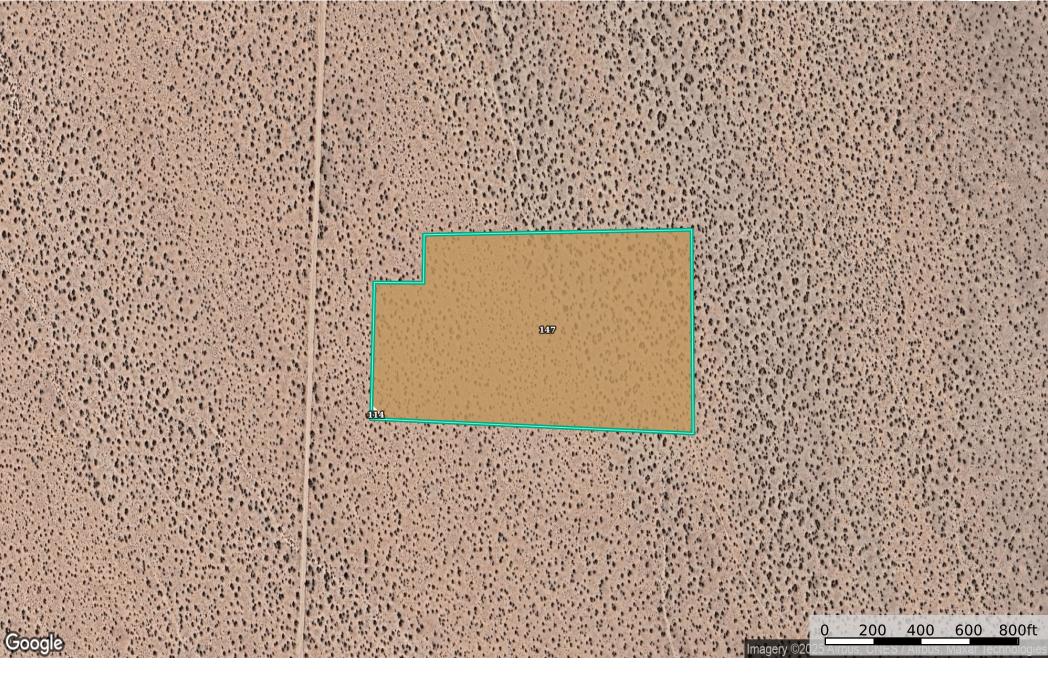

19.35 Acres - California City - Kern, CA - 271-050-24-00-1

California, 19.35 AC +/-

## Boundary 19.75 ac

| SOIL CODE | SOIL DESCRIPTION                           | ACRES        | %     | CPI | NCCPI | CAP |
|-----------|--------------------------------------------|--------------|-------|-----|-------|-----|
| 147       | Hi Vista sandy loam, 2 to 9 percent slopes | 19.72        | 99.85 | 0   | 5     | 7e  |
| 114       | Cajon loamy sand, 0 to 5 percent slopes    | 0.03         | 0.15  | 0   | 5     | 7e  |
| TOTALS    |                                            | 19.75(<br>*) | 100%  | 1   | 5.0   | 7.0 |

(\*) Total acres may differ in the second decimal compared to the sum of each acreage soil. This is due to a round error because we only show the acres of each soil with two decimal.