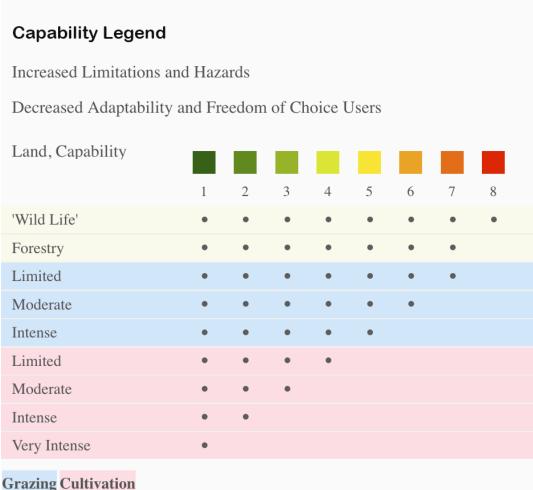

## Boundary 19.75 ac

| SOIL CODE | SOIL DESCRIPTION                           | ACRES        | %     | CPI | NCCPI | CAP |
|-----------|--------------------------------------------|--------------|-------|-----|-------|-----|
| 147       | Hi Vista sandy loam, 2 to 9 percent slopes | 19.72        | 99.85 | 0   | 5     | 7e  |
| 114       | Cajon loamy sand, 0 to 5 percent slopes    | 0.03         | 0.15  | 0   | 5     | 7e  |
| TOTALS    |                                            | 19.75(<br>*) | 100%  | 1   | 5.0   | 7.0 |

## **Grazing Cultivation**

- (c) climatic limitations (e) susceptibility to erosion
- (s) soil limitations within the rooting zone (w) excess of water