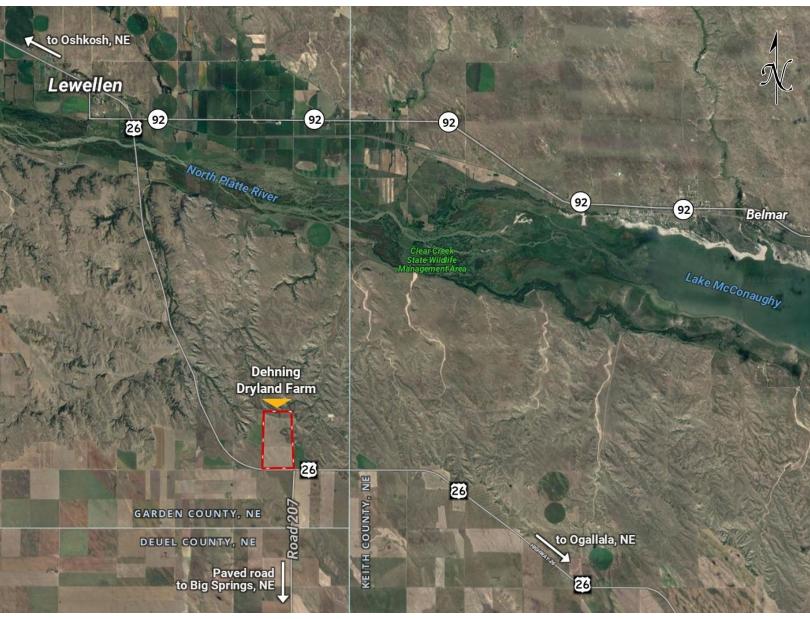

## **Dehning Dryland Farm**

**GARDEN COUNTY, NEBRASKA** 

**New Listing** 

315± Total Acres
270± Tillable Acres

Adjacent to Highway 26 near Lake McConaughy

Asking **\$472,000** 

Office: 970.522.7770 | Toll Free: 800.748.2589

#### 315.2± total assessed acres

Located along Highway 26 southeast of Lewellen, NE, this area is known for its excellent recreational opportunities. 315± total dryland acres with 142± acres in wheat stubble, 128± acres as summer fallow, & 64± acres grass.

Just minutes to Lake McConaughy and 24± miles to Ogallala & I-80.

Call the office to schedule a showing (970) 522-7770.

**R/E Taxes:** \$2,514.08± (2023 estimate)

### **QUICK FACTS**

- 270± dryland acres; 64.2± acres grass
- 142± acres in wheat stubble, 128± acres summer fallow
- · Garden County, NE
- Located 7.5± mi southeast of Lewellen, NE
- Adjacent to Highway 26
- End of Road 207 (N) from Big Springs, NE
- · Possession subject to tenant lease
- FSA Base: 90.7 ac wheat @ 37 bu PLC yield; 92.8 ac corn @ 130 bu PLC yield