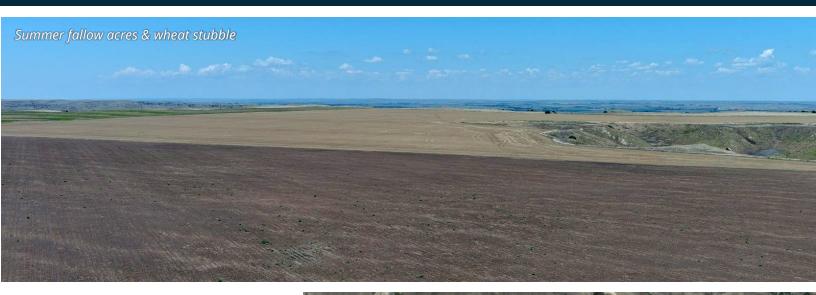

#### 315.2± total assessed acres

Located along Highway 26 southeast of Lewellen, NE, this area is known for its excellent recreational opportunities. 315± total dryland acres with 142± acres in wheat stubble, 128± acres as summer fallow, & 64± acres grass.

### **QUICK FACTS**

- 270± dryland acres; 64.2± acres grass
- 142± acres in wheat stubble, 128± acres summer fallow
- · Garden County, NE
- Located 7.5± mi southeast of Lewellen, NE
- Adjacent to Highway 26
- End of Road 207 (N) from Big Springs, NE
- · Possession subject to tenant lease
- FSA Base: 90.7 ac wheat @ 37 bu PLC yield; 92.8 ac corn @ 130 bu PLC yield