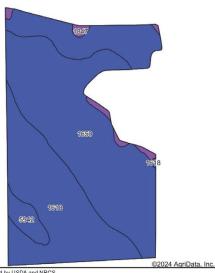

## **Maps + Photos**

State: Nebraska County: Garden Location: 25-15N-42W Township: Blue Creek Acres: 269.96 Date: Aug. 20, 2024

#### SOILS

Soils data provided by USDA and NRC

| COIL | Soils data provided by OSDA and NRCS. |        |
|------|---------------------------------------|--------|
| Code | Soil Description                      | Acres  |
| 1650 | Kuma loam, 0 to 1 % slopes            | 130.47 |
| 1618 | Keith loam, 1 to 3 % slopes           | 124.75 |
| 5942 | Duroc loam, 0 to 1 % slopes           | 9.53   |
| 1847 | Sulco loam, 30 to 60 % slopes         | 5.21   |

res % of Field 0.47 48.4% 4.75 46.2% 9.53 3.5% 5.21 1.9%