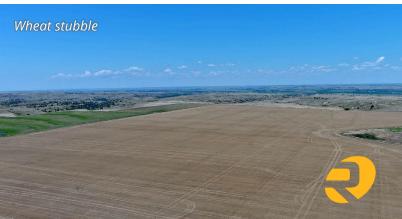

#### 315.2± total assessed acres

Located along Highway 26 southeast of Lewellen, NE, this area is known for its excellent recreational opportunities. 315± total dryland acres with 142± acres in wheat stubble, 128± acres as summer fallow, & 64± acres grass.

### **QUICK FACTS**

- 270± dryland acres; 64.2± acres grass
- 142± acres in wheat stubble, 128± acres summer fallow
- · Garden County, NE
- Located 7.5± mi southeast of Lewellen, NE
- Adjacent to Highway 26
- End of Road 207 (N) from Big Springs, NE
- · Possession subject to tenant lease
- FSA Base: 90.7 ac wheat @ 37 bu PLC yield; 92.8 ac corn @ 130 bu PLC yield