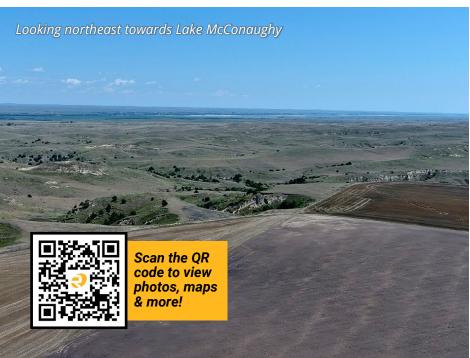

## **Dehning Dryland Farm**

**GARDEN COUNTY, NEBRASKA** 

**New Listing** 

315± Total Acres
270± Tillable Acres

Adjacent to Highway 26 near Lake McConaughy

Asking **\$472,000** 

Office: 970.522.7770 | Toll Free: 800.748.2589

Just minutes to Lake McConaughy and 24± miles to Ogallala & I-80.

Call the office to schedule a showing (970) 522-7770.

**R/E Taxes:** \$2,514.08± (2023 estimate)