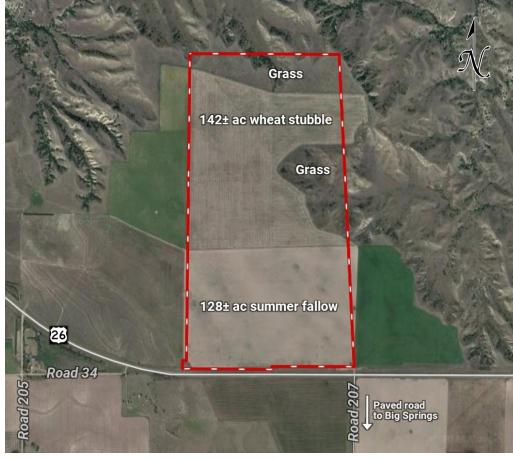

#### 315.2± total assessed acres

Located along Highway 26 southeast of Lewellen, NE, this area is known for its excellent recreational opportunities. 315± total dryland acres with 142± acres in wheat stubble, 128± acres as summer fallow, & 64± acres grass.

### **QUICK FACTS**

- 270± dryland acres; 64.2± acres grass
- 142± acres in wheat stubble, 128± acres summer fallow
- · Garden County, NE
- Located 7.5± mi southeast of Lewellen, NE
- Adjacent to Highway 26
- End of Road 207 (N) from Big Springs, NE
- · Possession subject to tenant lease
- FSA Base: 90.7 ac wheat @ 37 bu PLC yield; 92.8 ac corn @ 130 bu PLC yield