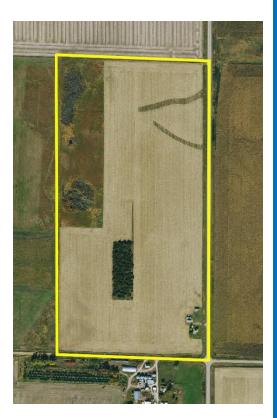

## 80 Acres Clay County

Section 28 Logan Township

## Productive cropland and CRP acres

- Attractive gently rolling farm on N14
- 71.7 FSA crop acres including 14.4 acres CRP
- Productive soils CSR2 78.5
- CRP: 13.6 ac @ \$225/acre, 0.8 ac @ \$324/acre
- RE Taxes: \$2192