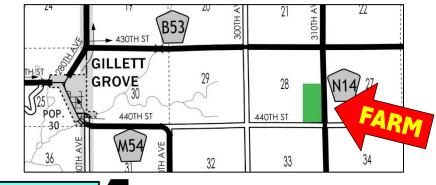

## 80 Acres Clay County

Section 28 Logan Township

## Productive cropland and CRP acres

- Attractive gently rolling farm on N14
- 71.7 FSA crop acres including 14.4 acres CRP
- Productive soils CSR2 78.5
- CRP: 13.6 ac @ \$225/acre, 0.8 ac @ \$324/acre
- RE Taxes: \$2192