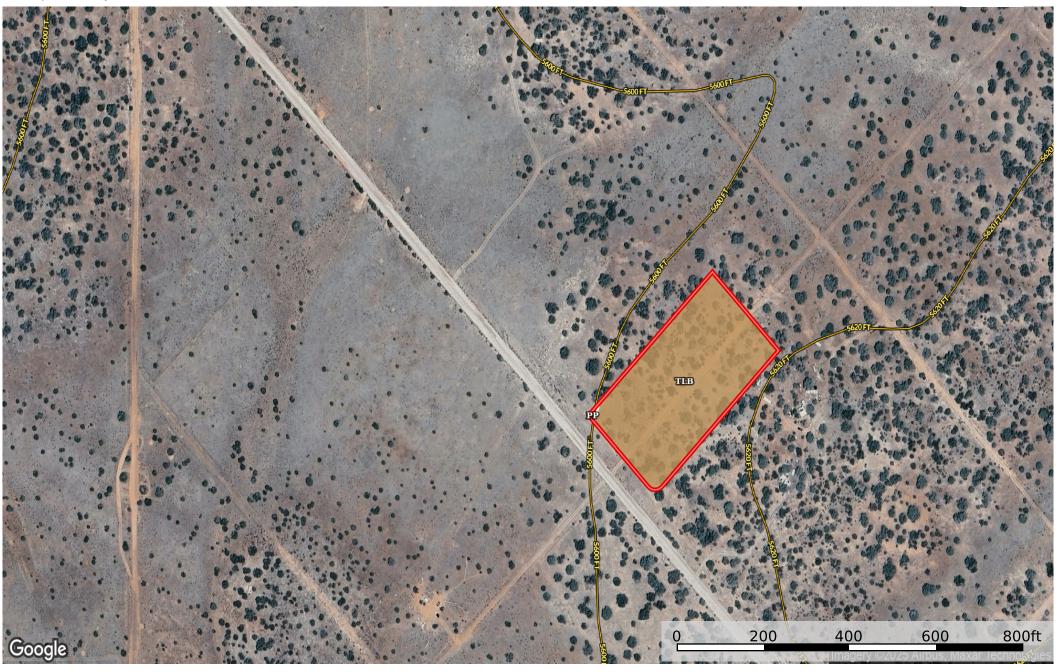

**2.02 Acres Camp Verde, Yavapai County, AZ 301-19-309** Yavapai County, Arizona, 2.02 AC +/-

## Boundary 2.01 ac

| SOIL CODE | SOIL DESCRIPTION                              | ACRES  | %    | CPI | NCCPI | CAP |
|-----------|-----------------------------------------------|--------|------|-----|-------|-----|
| TIB       | Tortugas gravelly loam, 2 to 8 percent slopes | 2      | 100  | 0   | 8     | 6s  |
| Рр        | Poley-Partri loams                            | 0.01   | 0.5  | 0   | 19    | 6s  |
| TOTALS    |                                               | 2.01(* | 100% | -   | 8.1   | 6.0 |