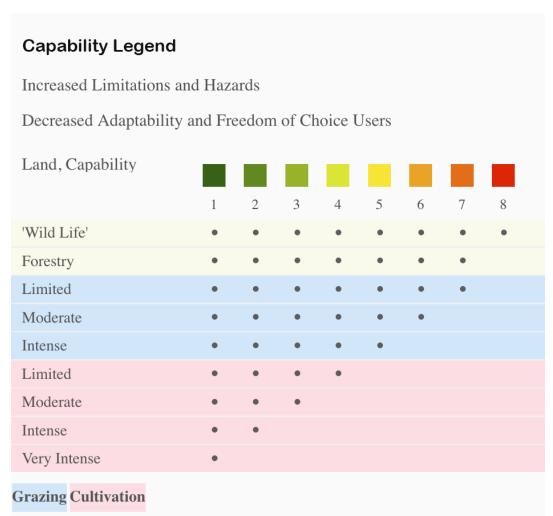

## Boundary 2.01 ac

| SOIL CODE | SOIL DESCRIPTION                              | ACRES  | %    | CPI | NCCPI | CAP |
|-----------|-----------------------------------------------|--------|------|-----|-------|-----|
| TIB       | Tortugas gravelly loam, 2 to 8 percent slopes | 2      | 100  | 0   | 8     | 6s  |
| Рр        | Poley-Partri loams                            | 0.01   | 0.5  | 0   | 19    | 6s  |
| TOTALS    |                                               | 2.01(* | 100% | -   | 8.1   | 6.0 |

(\*) Total acres may differ in the second decimal compared to the sum of each acreage soil. This is due to a round error because we only show the acres of each soil with two decimal.

- (c) climatic limitations (e) susceptibility to erosion
- (s) soil limitations within the rooting zone (w) excess of water