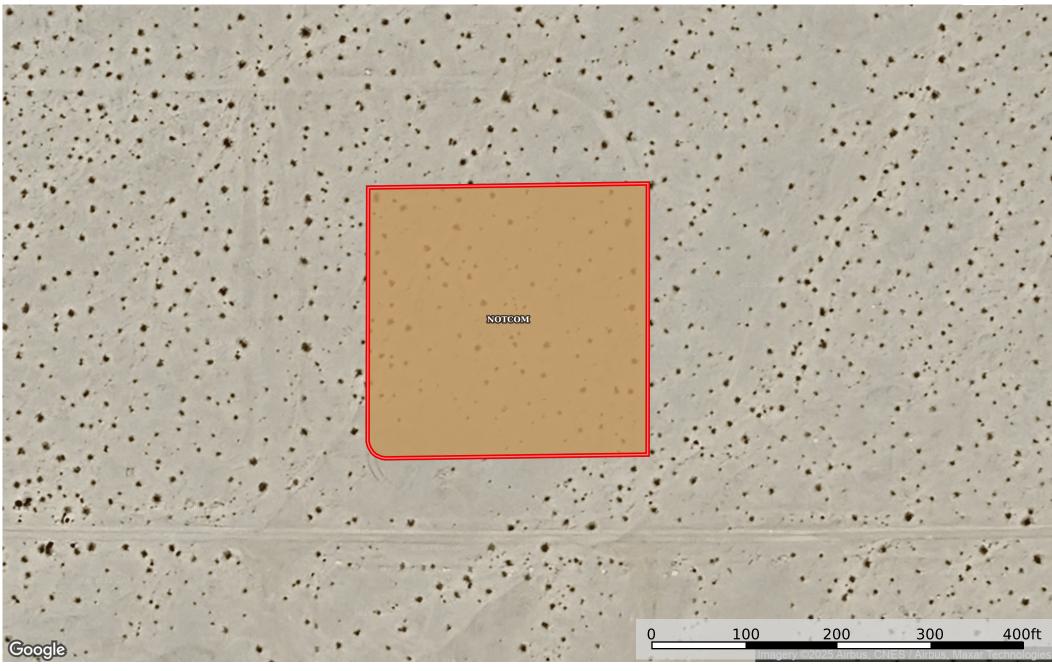

## **2.19 Acres Twentynine Palms, San Bernardino, CA 0624-** San Bernardino County, California, 2.19 AC +/-

## Boundary 2.01 ac

| SOIL CODE | SOIL DESCRIPTION          | ACRES  | %    | CPI | NCCPI | CAP |
|-----------|---------------------------|--------|------|-----|-------|-----|
| NOTCOM    | No Digital Data Available | 2.01   | 100  | 0   | 1     | -   |
| TOTALS    |                           | 2.01(* | 100% | -   | -     | -   |