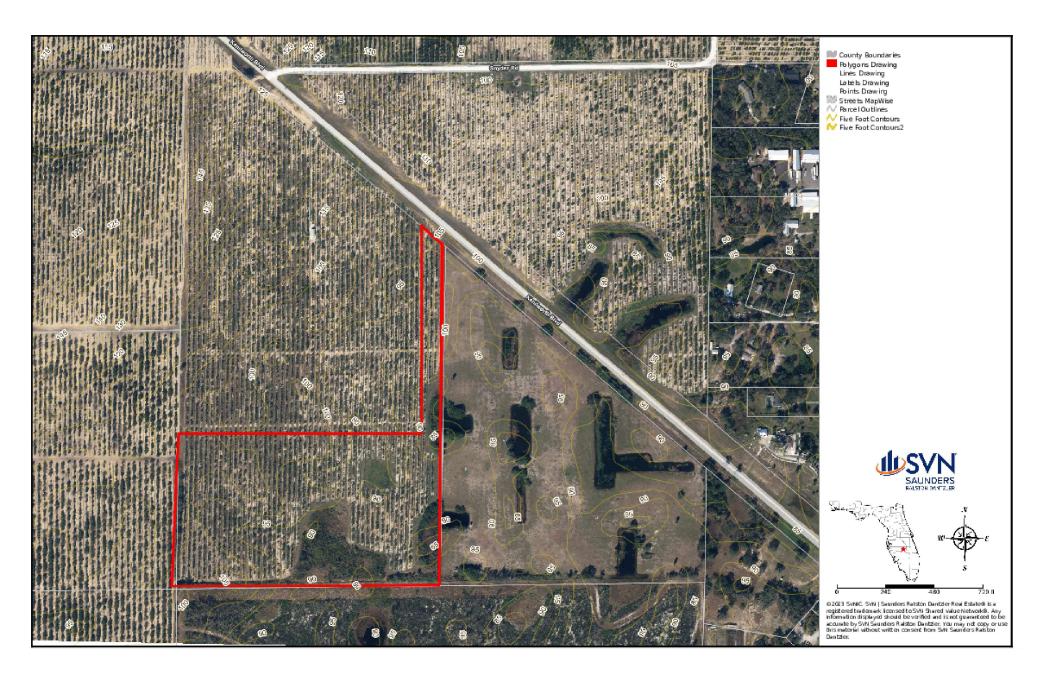

#### **PROPERTY OVERVIEW**

Located along Kenilworth Boulevard, this property is tucked back up against the Lake Wales Ridge National Wildlife Refuge. It is accessed by it's 130 feet of frontage on Kenilworth Boulevard. This frontage leads back to a secluded setting, perfect for a home, farm or a place to just get away, all while being just minutes away from Downtown Sebring.

#### **SPECIFICATIONS & FEATURES**

Land Types: Land Other

Uplands / Wetlands: 100% Uplands

Tavares- Bassinger- Sanibel Complex Astatula Sand Soil Types:

Road Frontage: 130 feet on Kenilworth Boulevard

#### **LOCATION & DRIVING DIRECTIONS**

C-02-35-29-A00-0140-

0000

GPS: 27.4617379, -81.3891627

From Downtown
 Sebring travel 3.4
 miles southeast on
 Kenilworth Boulevard

**Driving Directions:** 

• The property is on the south side of the road.