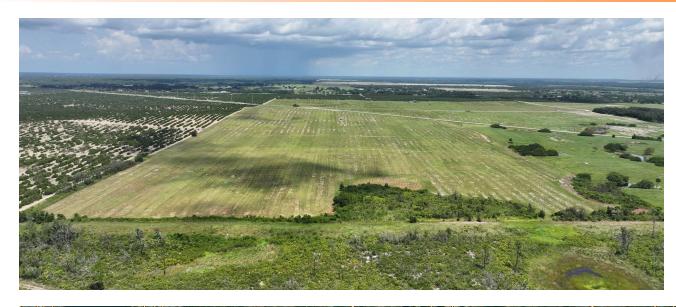

#### **PROPERTY OVERVIEW**

Located along Kenilworth Boulevard, this property is tucked back up against the Lake Wales Ridge National Wildlife Refuge. It is accessed by it's 130 feet of frontage on Kenilworth Boulevard. This frontage leads back to a secluded setting, perfect for a home, farm or a place to just get away, all while being just minutes away from Downtown Sebring.

#### **SPECIFICATIONS & FEATURES**

Land Types: Land Other

Uplands / Wetlands: 100% Uplands

Tavares- Bassinger- Sanibel Complex Astatula Sand Soil Types:

Road Frontage: 130 feet on Kenilworth Boulevard