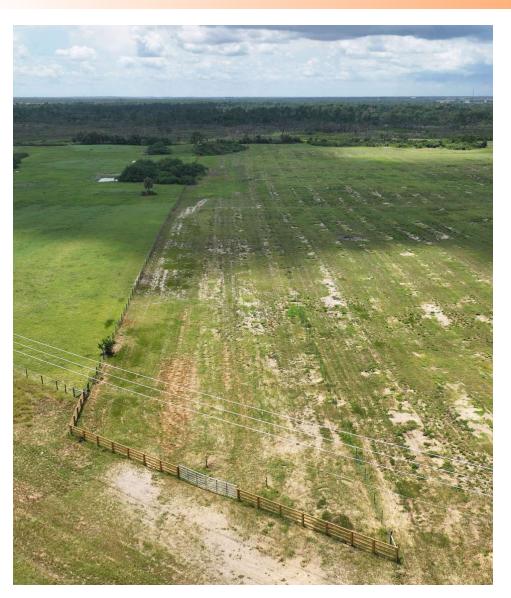

#### **PROPERTY OVERVIEW**

Located along Kenilworth Boulevard, this property is tucked back up against the Lake Wales Ridge National Wildlife Refuge. It is accessed by it's 130 feet of frontage on Kenilworth Boulevard. This frontage leads back to a secluded setting, perfect for a home, farm or a place to just get away, all while being just minutes away from Downtown Sebring.

#### **SPECIFICATIONS & FEATURES**

Land Types: Land Other

Uplands / Wetlands: 100% Uplands

Tavares- Bassinger- Sanibel Complex Astatula Sand Soil Types:

Road Frontage: 130 feet on Kenilworth Boulevard