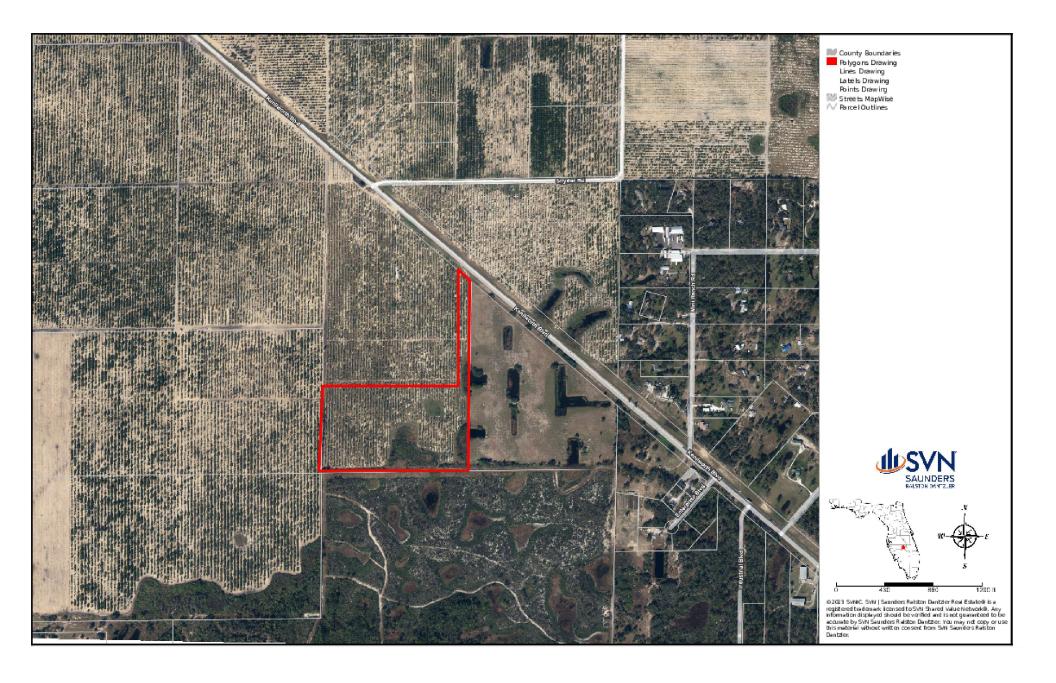

#### **PROPERTY OVERVIEW**

Located along Kenilworth Boulevard, this property is tucked back up against the Lake Wales Ridge National Wildlife Refuge. It is accessed by it's 130 feet of frontage on Kenilworth Boulevard. This frontage leads back to a secluded setting, perfect for a home, farm or a place to just get away, all while being just minutes away from Downtown Sebring.

#### **SPECIFICATIONS & FEATURES**

Land Types: Land Other

Uplands / Wetlands: 100% Uplands

Tavares- Bassinger- Sanibel Complex Astatula Sand Soil Types:

Road Frontage: 130 feet on Kenilworth Boulevard

#### **LOCATION & DRIVING DIRECTIONS**

C-02-35-29-A00-0140-

0000

GPS: 27.4617379, -81.3891627

From Downtown
 Sebring travel 3.4
 miles southeast on
 Kenilworth Boulevard

**Driving Directions:** 

• The property is on the south side of the road.