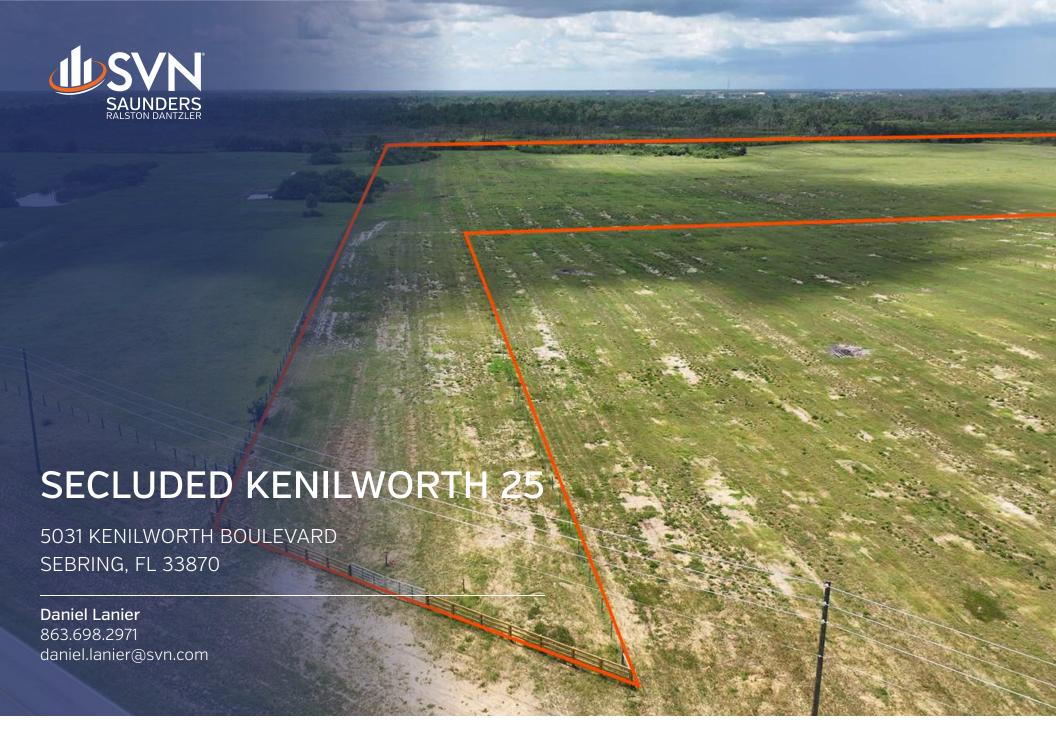

# Property Overview

Sale Price \$375,000

#### **PROPERTY OVERVIEW**

Located along Kenilworth Boulevard, this property is tucked back up against the Lake Wales Ridge National Wildlife Refuge. It is accessed by it's 130 feet of frontage on Kenilworth Boulevard. This frontage leads back to a secluded setting, perfect for a home, farm or a place to just get away, all while being just minutes away from Downtown Sebring.