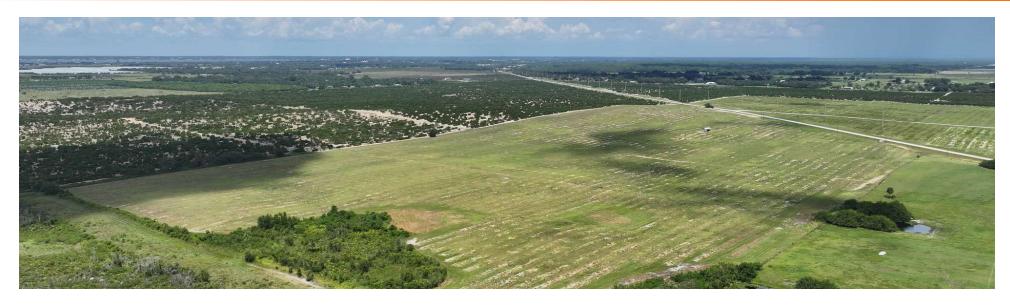

#### **PROPERTY OVERVIEW**

Located along Kenilworth Boulevard, this property is tucked back up against the Lake Wales Ridge National Wildlife Refuge. It is accessed by it's 130 feet of frontage on Kenilworth Boulevard. This frontage leads back to a secluded setting, perfect for a home, farm or a place to just get away, all while being just minutes away from Downtown Sebring.

#### **SPECIFICATIONS & FEATURES**

Land Types: Land Other

Uplands / Wetlands: 100% Uplands

Tavares- Bassinger- Sanibel Complex Astatula Sand Soil Types:

Road Frontage: 130 feet on Kenilworth Boulevard