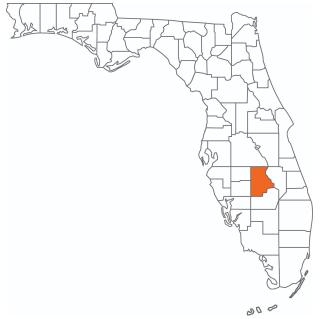

#### **OFFERING SUMMARY**

Acreage: 25.22 Acres

Price / Acre: \$14,869

City: Sebring

County: Highlands

Property Type: Land: Land Other

#### **PROPERTY OVERVIEW**

Located along Kenilworth Boulevard, this property is tucked back up against the Lake Wales Ridge National Wildlife Refuge. It is accessed by it's 130 feet of frontage on Kenilworth Boulevard. This frontage leads back to a secluded setting, perfect for a home, farm or a place to just get away, all while being just minutes away from Downtown Sebring.

#### **LOCATION & DRIVING DIRECTIONS**

C-02-35-29-A00-0140-

0000

GPS: 27.4617379, -81.3891627

From Downtown
 Sebring travel 3.4
 miles southeast on
 Kenilworth Boulevard

**Driving Directions:** 

• The property is on the south side of the road.