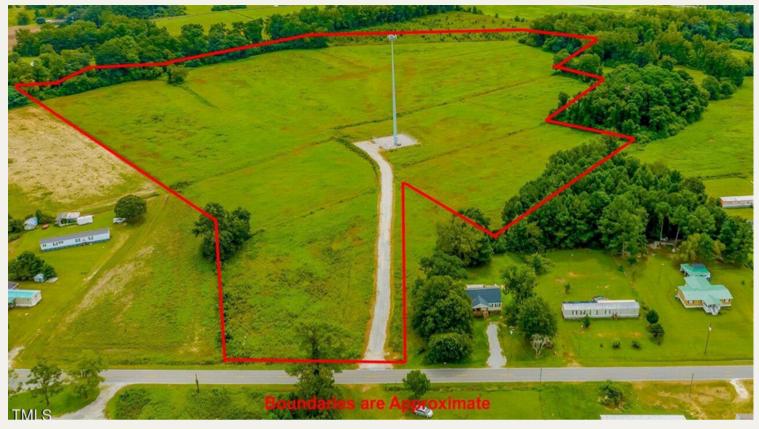

## For Sale

Unlock the potential of 29 acres of vacant farmland where endless opportunities await. Escape to the serenity of the countryside and small-town living. This property is ideal for small residential subdivision.

## 29.00 Acres