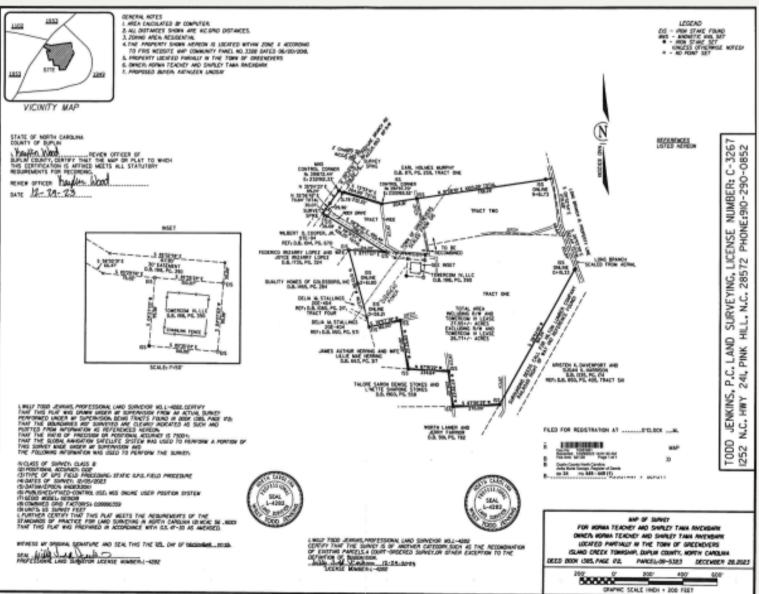

## 0 Pasture Branch Road, Rose Hill

## \$1,250,000



## For Sale

Unlock the potential of 29 acres of vacant farmland where endless opportunities await. Escape to the serenity of the countryside and small-town living. This property is ideal for small residential subdivision.

- Potential for water/sewer connection.
- Close to I-40.
- Acreage developed into "X" lots for median income housing.
- Seller willing to consider offers contingent upon entitlements. (Site Plan Subdivision Approval). No JVP. Will Subdivide.



**Eric Andrews, ALC** (919) 542-0523 eric@ericandrewsrealtor.com

73 Hillsboro Street (P.O. Box 1400) Pittsboro, NC 27312 919-548-1014 Txt



## 29.00 Acres