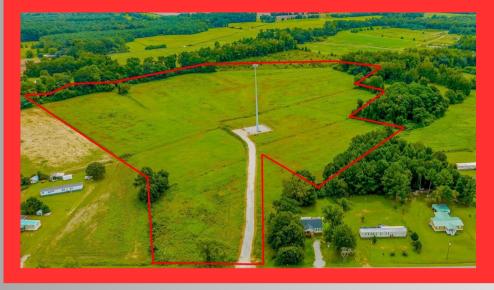

## For Sale

Unlock the potential of 29 acres of vacant farmland where endless opportunities await. Escape to the serenity of the countryside and small-town living. This property is ideal for small residential subdivision.

## 29.00 Acres