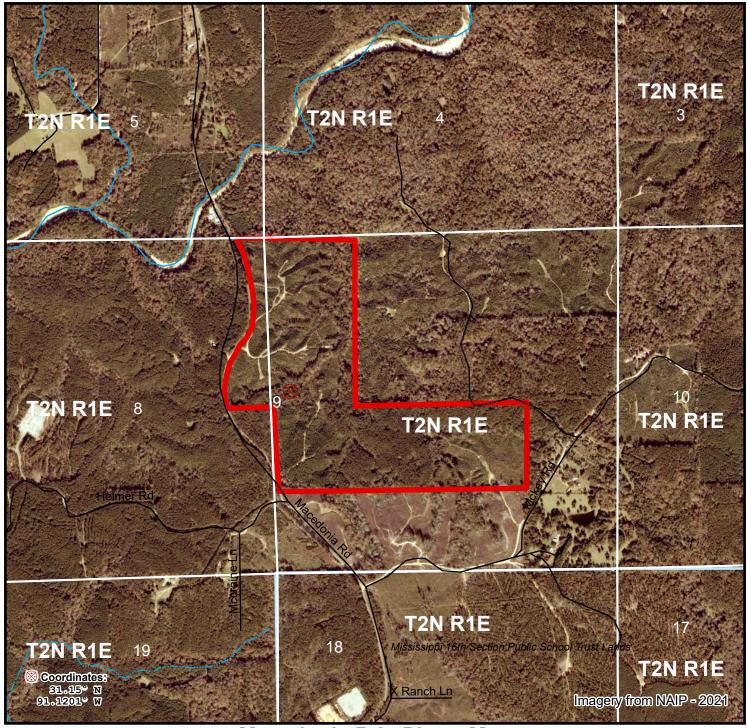

## Macedonia Rd - Photo Map Parcel #28157Hb0059 Wilkinson County, MS - approx. 226.7 acres +/-

The property depicted on this map has not been surveyed. The acreage is an estimate based upon GIS data. The volume information in this report is based on current information in the seller's inventory system. The information is subject to change due to harvest activities and/or updates resulting from routine maintenance of the inventory system. Neither the owner nor its officers, directors, employees or agents represent or warrant the accuracy or completeness of the ownership acreage, the cover type acreage, timber inventory species, grade or volumes, legal or practical access to the property, or operability.