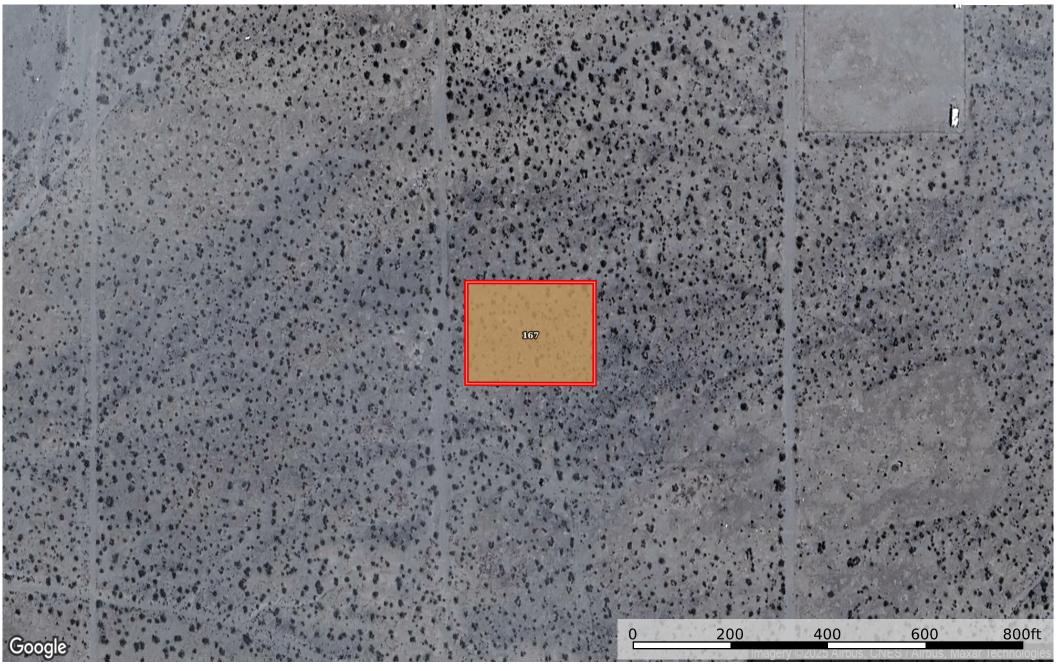

1.07 Acre - Dolan Springs - Mohave, AZ - 319-17-418 Arizona, 1.07 AC +/-

## | Boundary 1.06 ac

| SOIL CODE | SOIL DESCRIPTION                                     | ACRES  | %    | СРІ | NCCPI | CAP |
|-----------|------------------------------------------------------|--------|------|-----|-------|-----|
| 167       | Whitehills very gravelly loam, 1 to 5 percent slopes | 1.06   | 100  | 0   | 9     | 7c  |
| TOTALS    |                                                      | 1.06(* | 100% | -   | 9.0   | 7   |