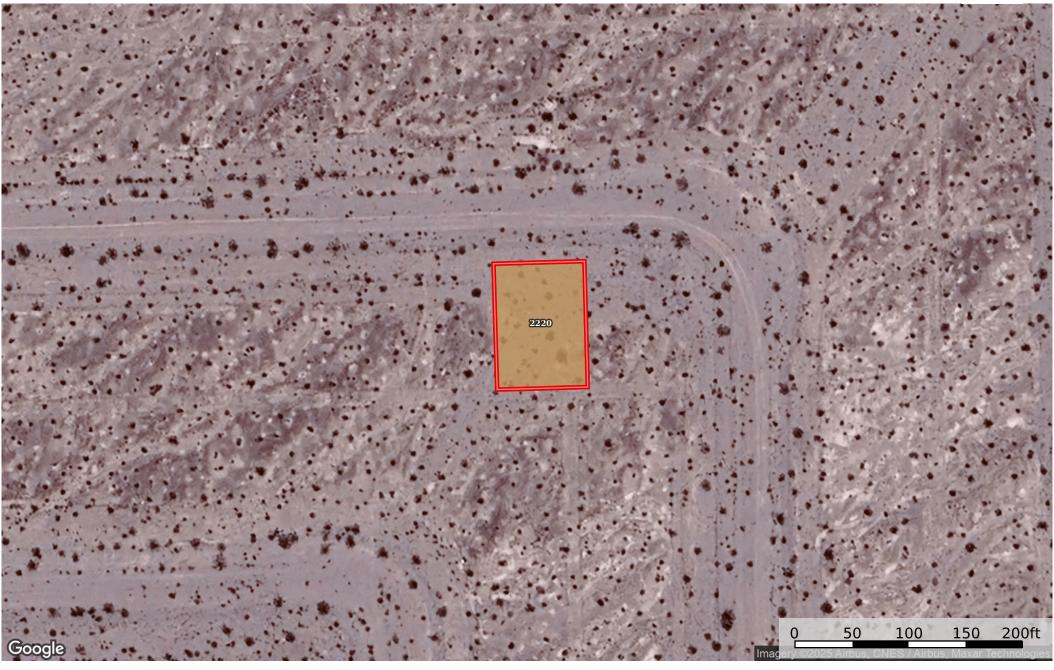

**0.20 Acre Pahrump, Nye County, NV 030-083-03**Nye County, Nevada, 0.2 AC +/-

## Boundary 0.2 ac

| SOIL CODE | SOIL DESCRIPTION                            | ACRES  | %    | СРІ | NCCPI | CAP |
|-----------|---------------------------------------------|--------|------|-----|-------|-----|
| 2220      | Canoto-Arizo complex, 2 to 4 percent slopes | 0.2    | 100  | 0   | 3     | 7s  |
| TOTALS    |                                             | 0.2(*) | 100% | 1   | 3.0   | 7   |

<sup>(\*)</sup> Total acres may differ in the second decimal compared to the sum of each acreage soil. This is due to a round error because we only show the acres of each soil with two decimal.