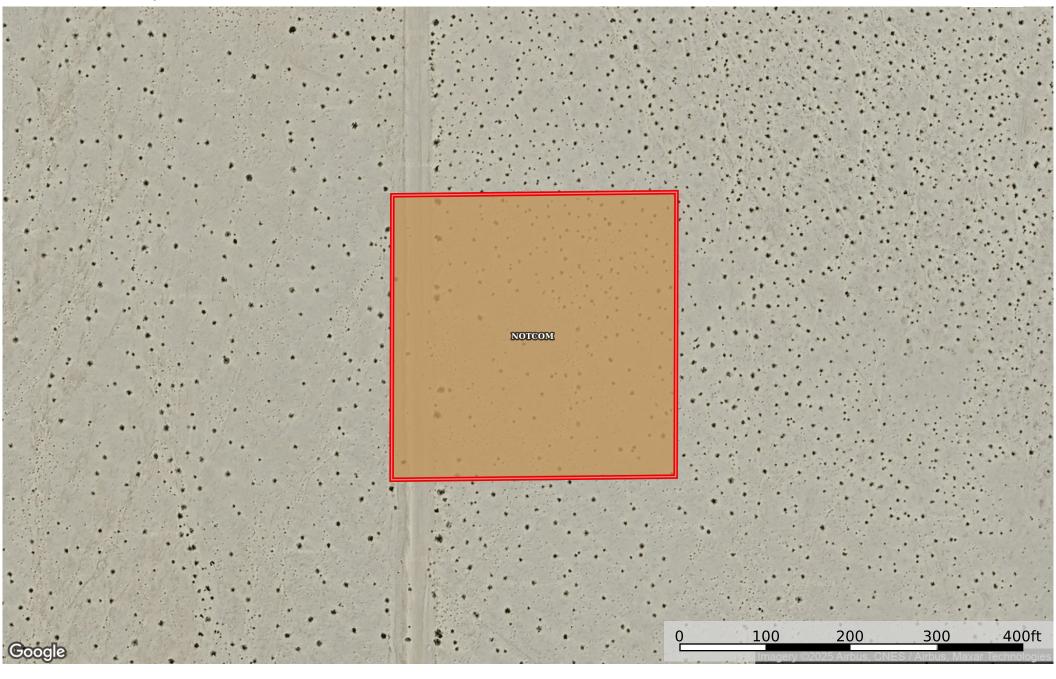

## **2.50 Acres Twentynine Palms, San Bernardino County, CA** San Bernardino County, California, 2.5 AC +/-

## Boundary 2.52 ac

| SOIL CODE | SOIL DESCRIPTION          | ACRES  | %    | CPI | NCCPI | CAP |
|-----------|---------------------------|--------|------|-----|-------|-----|
| NOTCOM    | No Digital Data Available | 2.52   | 100  | 0   | -     | -   |
| TOTALS    |                           | 2.52(* | 100% | -   | -     | -   |