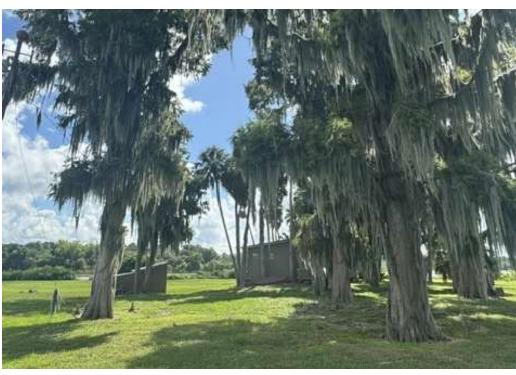

### SPECIFICATIONS & FEATURES

| Land Types:                        | Land Other                                                                             |
|------------------------------------|----------------------------------------------------------------------------------------|
|                                    | <ul> <li>Waterfront</li> </ul>                                                         |
| Zoning / FLU:                      | FLU: A/RR                                                                              |
| Lake Frontage / Water Features:    | 1000 ft +/-                                                                            |
| Water Source & Utilities:          | Well, Septic, and Electricity                                                          |
| Nearest Point of Interest:         | About 3 miles to Dundee<br>About 5 miles to Haines City<br>About 5 miles to Lake Wales |
| Current Use:                       | Recreational                                                                           |
| Potential Recreational / Alt Uses: | This property can be used for recreational fishing, boating, excursions                |
| Land Cover:                        | Palm and Cypress Trees grass and natural vegetation.                                   |
| Structures & Year Built:           | Cabin built in 1964. Total Sq ft 1179 Living Sq ft 515 Includes bedroom                |
|                                    | • kitchen                                                                              |
|                                    | • bathroom                                                                             |
|                                    | <ul> <li>large porch.</li> <li>Utility shed</li> </ul>                                 |
|                                    | <ul> <li>floating dock.</li> </ul>                                                     |