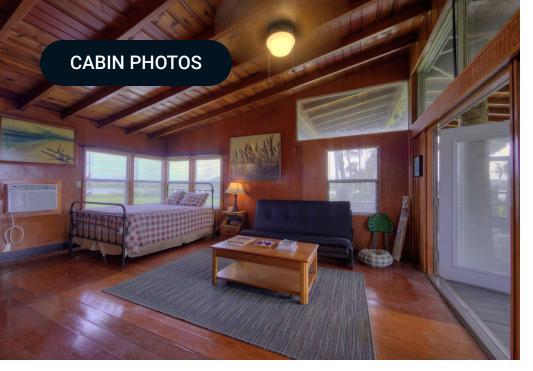

### **Key features include:**

1179 sq. ft. Cabin – A cozy, well-equipped space perfect for relaxing after a day of adventure.

Floating Dock – Conveniently tie up your boat and enjoy seamless access to the lake.

### SPECIFICATIONS & FEATURES

| Land Types:                        | Land Other                                                                             |
|------------------------------------|----------------------------------------------------------------------------------------|
|                                    | <ul> <li>Waterfront</li> </ul>                                                         |
| Zoning / FLU:                      | FLU: A/RR                                                                              |
| Lake Frontage / Water Features:    | 1000 ft +/-                                                                            |
| Water Source & Utilities:          | Well, Septic, and Electricity                                                          |
| Nearest Point of Interest:         | About 3 miles to Dundee<br>About 5 miles to Haines City<br>About 5 miles to Lake Wales |
| Current Use:                       | Recreational                                                                           |
| Potential Recreational / Alt Uses: | This property can be used for recreational fishing, boating, excursions                |
| Land Cover:                        | Palm and Cypress Trees grass and natural vegetation.                                   |
| Structures & Year Built:           | Cabin built in 1964. Total Sq ft 1179 Living Sq ft 515 Includes bedroom                |
|                                    | • kitchen                                                                              |
|                                    | • bathroom                                                                             |
|                                    | <ul> <li>large porch.</li> <li>Utility shed</li> </ul>                                 |
|                                    | <ul> <li>floating dock.</li> </ul>                                                     |