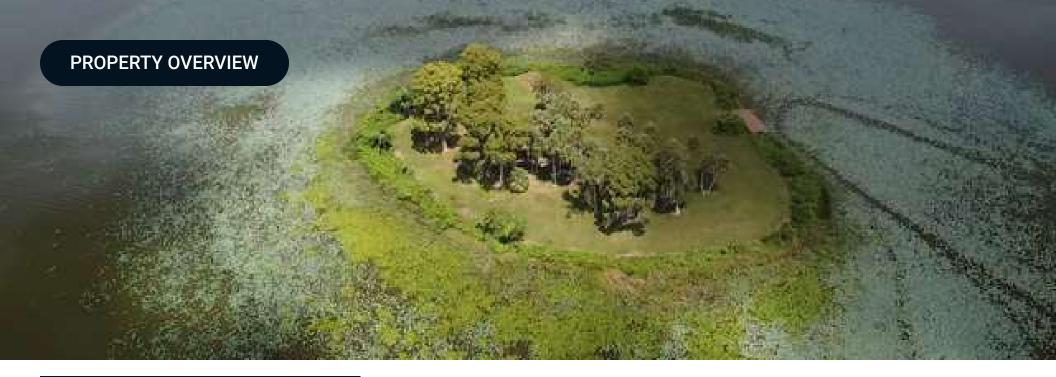

### PROPERTY OVERVIEW

Your Private Island Getaway on Lake Pierce - Lake Wales, FL

Escape to your own private paradise with this exclusive 1.58-acre island on beautiful Lake Pierce in Lake Wales, Florida. Nestled in the heart of Polk County, this island offers the ultimate retreat for fishing, boating, or a family getaway.

### **Key features include:**

1179 sq. ft. Cabin – A cozy, well-equipped space perfect for relaxing after a day of adventure.

Floating Dock – Conveniently tie up your boat and enjoy seamless access to the lake.

Pontoon Boat – Included with the property, this pontoon boat makes exploring the lake and enjoying the water even easier.

Utilities On-Site – Equipped with well, septic, and electricity, making this island both functional and ready for your enjoyment.