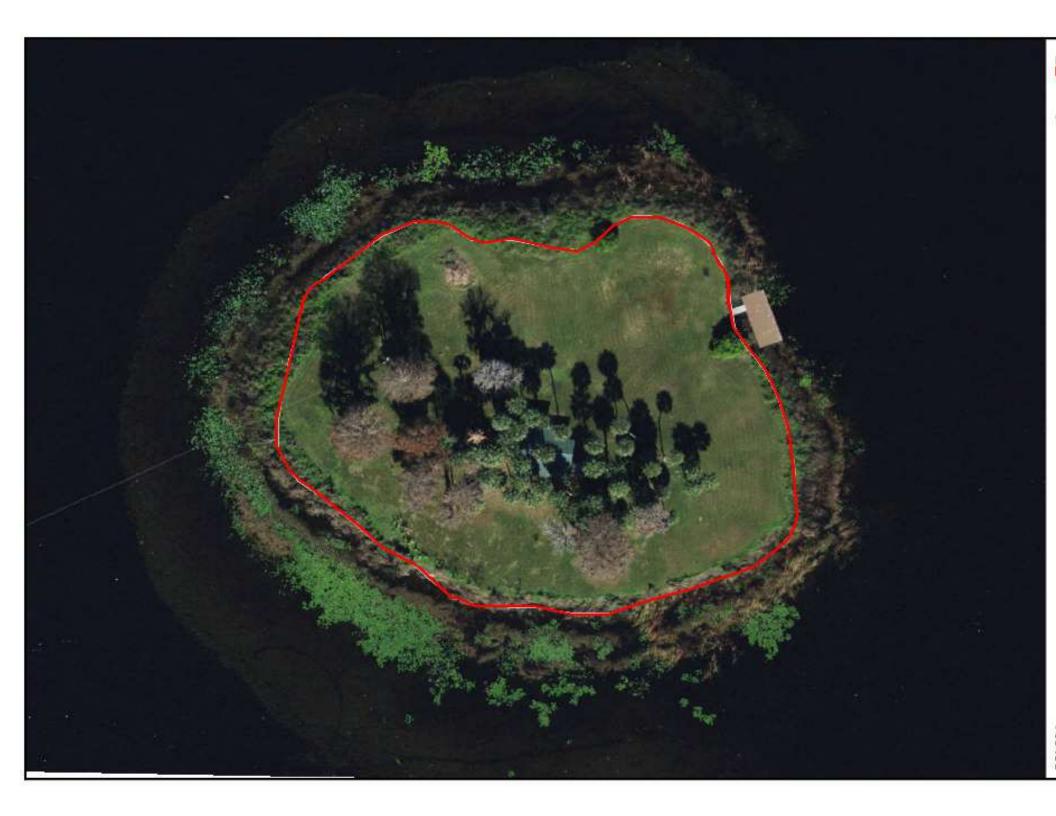

### PROPERTY OVERVIEW

Your Private Island Getaway on Lake Pierce - Lake Wales, FL

Escape to your own private paradise with this exclusive 1.58-acre island on beautiful Lake Pierce in Lake Wales, Florida. Nestled in the heart of Polk County, this island offers the ultimate retreat for fishing, boating, or a family getaway.

### **Key features include:**

1179 sq. ft. Cabin – A cozy, well-equipped space perfect for relaxing after a day of adventure.

Floating Dock – Conveniently tie up your boat and enjoy seamless access to the lake.

### SPECIFICATIONS & FEATURES

| Land Types:                        | Land Other                                                                             |
|------------------------------------|----------------------------------------------------------------------------------------|
|                                    | <ul> <li>Waterfront</li> </ul>                                                         |
| Zoning / FLU:                      | FLU: A/RR                                                                              |
| Lake Frontage / Water Features:    | 1000 ft +/-                                                                            |
| Water Source & Utilities:          | Well, Septic, and Electricity                                                          |
| Nearest Point of Interest:         | About 3 miles to Dundee<br>About 5 miles to Haines City<br>About 5 miles to Lake Wales |
| Current Use:                       | Recreational                                                                           |
| Potential Recreational / Alt Uses: | This property can be used for recreational fishing, boating, excursions                |
| Land Cover:                        | Palm and Cypress Trees grass and natural vegetation.                                   |
| Structures & Year Built:           | Cabin built in 1964. Total Sq ft 1179 Living Sq ft 515 Includes bedroom                |
|                                    | • kitchen                                                                              |
|                                    | • bathroom                                                                             |
|                                    | <ul> <li>large porch.</li> <li>Utility shed</li> </ul>                                 |
|                                    | <ul> <li>floating dock.</li> </ul>                                                     |