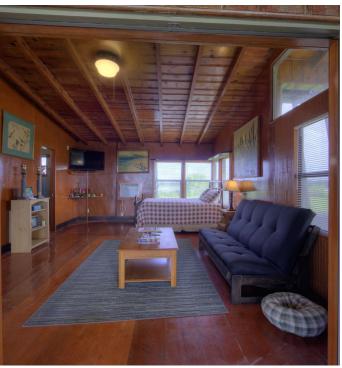

### **Key features include:**

1179 sq. ft. Cabin – A cozy, well-equipped space perfect for relaxing after a day of adventure.

Floating Dock – Conveniently tie up your boat and enjoy seamless access to the lake.

### SPECIFICATIONS & FEATURES

| Land Types:                        | Land Other                                                                             |
|------------------------------------|----------------------------------------------------------------------------------------|
|                                    | <ul> <li>Waterfront</li> </ul>                                                         |
| Zoning / FLU:                      | FLU: A/RR                                                                              |
| Lake Frontage / Water Features:    | 1000 ft +/-                                                                            |
| Water Source & Utilities:          | Well, Septic, and Electricity                                                          |
| Nearest Point of Interest:         | About 3 miles to Dundee<br>About 5 miles to Haines City<br>About 5 miles to Lake Wales |
| Current Use:                       | Recreational                                                                           |
| Potential Recreational / Alt Uses: | This property can be used for recreational fishing, boating, excursions                |
| Land Cover:                        | Palm and Cypress Trees grass and natural vegetation.                                   |
| Structures & Year Built:           | Cabin built in 1964. Total Sq ft 1179 Living Sq ft 515 Includes bedroom                |
|                                    | • kitchen                                                                              |
|                                    | • bathroom                                                                             |
|                                    | <ul> <li>large porch.</li> <li>Utility shed</li> </ul>                                 |
|                                    | <ul> <li>floating dock.</li> </ul>                                                     |