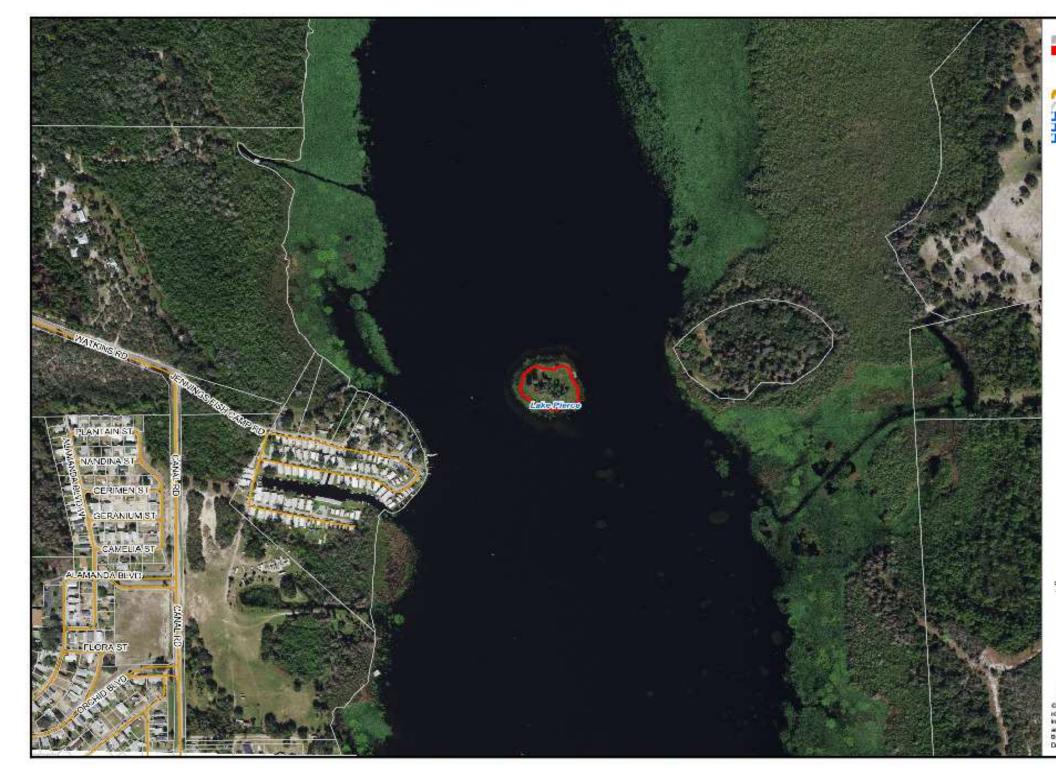

## LAKE PIERCE ISLAND

Jennings Fish Camp Road, Lake Wales, FL 33898

Bo Jahna 863.557.0320 bojahna@saundersrealestate.com Clayton Taylor 863.255.7406 clayton@saundersrealestate.com

| \$795,000 |
|-----------|
|           |

# LOCATION & DRIVING DIRECTIONS

| Parcel:  GPS: | 014010<br>28.004463, -81.5233499 |
|---------------|----------------------------------|
| <u> </u>      | 20.004400, 01.0200477            |

- From Lake Wales take Highway 17 N 1.8 miles
- Turn right on