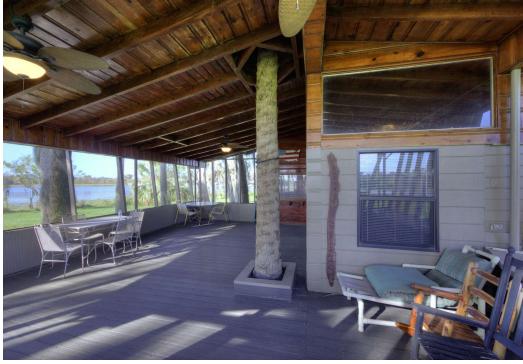

### **Key features include:**

1179 sq. ft. Cabin – A cozy, well-equipped space perfect for relaxing after a day of adventure.

Floating Dock – Conveniently tie up your boat and enjoy seamless access to the lake.

### SPECIFICATIONS & FEATURES

| Land Types:                        | Land Other                                                                             |
|------------------------------------|----------------------------------------------------------------------------------------|
|                                    | <ul> <li>Waterfront</li> </ul>                                                         |
| Zoning / FLU:                      | FLU: A/RR                                                                              |
| Lake Frontage / Water Features:    | 1000 ft +/-                                                                            |
| Water Source & Utilities:          | Well, Septic, and Electricity                                                          |
| Nearest Point of Interest:         | About 3 miles to Dundee<br>About 5 miles to Haines City<br>About 5 miles to Lake Wales |
| Current Use:                       | Recreational                                                                           |
| Potential Recreational / Alt Uses: | This property can be used for recreational fishing, boating, excursions                |
| Land Cover:                        | Palm and Cypress Trees grass and natural vegetation.                                   |
| Structures & Year Built:           | Cabin built in 1964. Total Sq ft 1179 Living Sq ft 515 Includes bedroom                |
|                                    | • kitchen                                                                              |
|                                    | • bathroom                                                                             |
|                                    | <ul> <li>large porch.</li> <li>Utility shed</li> </ul>                                 |
|                                    | <ul> <li>floating dock.</li> </ul>                                                     |