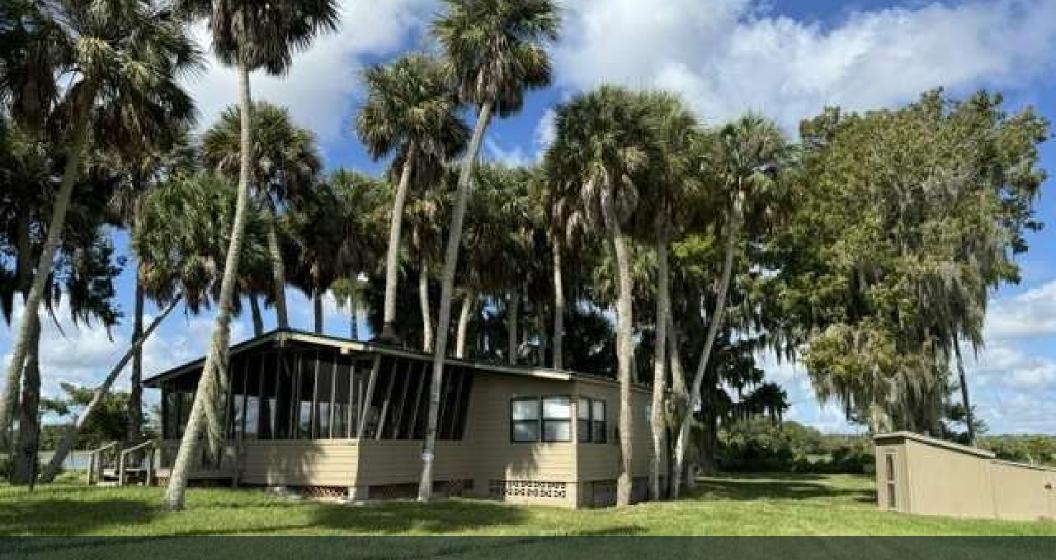

### **Key features include:**

1179 sq. ft. Cabin – A cozy, well-equipped space perfect for relaxing after a day of adventure.

Floating Dock – Conveniently tie up your boat and enjoy seamless access to the lake.

### SPECIFICATIONS & FEATURES

| Land Types:                        | Land Other                                                                             |
|------------------------------------|----------------------------------------------------------------------------------------|
|                                    | <ul> <li>Waterfront</li> </ul>                                                         |
| Zoning / FLU:                      | FLU: A/RR                                                                              |
| Lake Frontage / Water Features:    | 1000 ft +/-                                                                            |
| Water Source & Utilities:          | Well, Septic, and Electricity                                                          |
| Nearest Point of Interest:         | About 3 miles to Dundee<br>About 5 miles to Haines City<br>About 5 miles to Lake Wales |
| Current Use:                       | Recreational                                                                           |
| Potential Recreational / Alt Uses: | This property can be used for recreational fishing, boating, excursions                |
| Land Cover:                        | Palm and Cypress Trees grass and natural vegetation.                                   |
| Structures & Year Built:           | Cabin built in 1964. Total Sq ft 1179 Living Sq ft 515 Includes bedroom                |
|                                    | • kitchen                                                                              |
|                                    | • bathroom                                                                             |
|                                    | <ul> <li>large porch.</li> <li>Utility shed</li> </ul>                                 |
|                                    | <ul> <li>floating dock.</li> </ul>                                                     |