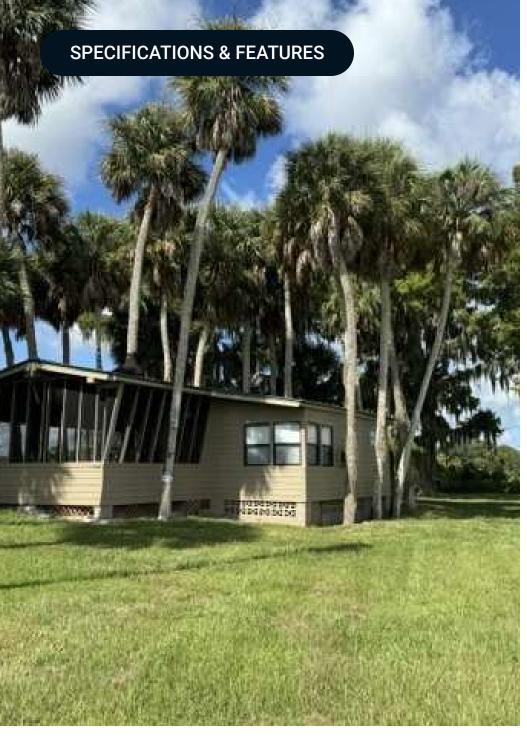

### SPECIFICATIONS & FEATURES

| Land Types:                        | Land Other                                                                             |
|------------------------------------|----------------------------------------------------------------------------------------|
|                                    | <ul> <li>Waterfront</li> </ul>                                                         |
| Zoning / FLU:                      | FLU: A/RR                                                                              |
| Lake Frontage / Water Features:    | 1000 ft +/-                                                                            |
| Water Source & Utilities:          | Well, Septic, and Electricity                                                          |
| Nearest Point of Interest:         | About 3 miles to Dundee<br>About 5 miles to Haines City<br>About 5 miles to Lake Wales |
| Current Use:                       | Recreational                                                                           |
| Potential Recreational / Alt Uses: | This property can be used for recreational fishing, boating, excursions                |
| Land Cover:                        | Palm and Cypress Trees grass and natural vegetation.                                   |
| Structures & Year Built:           | Cabin built in 1964. Total Sq ft 1179 Living Sq ft 515 Includes bedroom                |
|                                    | • kitchen                                                                              |
|                                    | • bathroom                                                                             |
|                                    | <ul> <li>large porch.</li> <li>Utility shed</li> </ul>                                 |
|                                    | <ul> <li>floating dock.</li> </ul>                                                     |