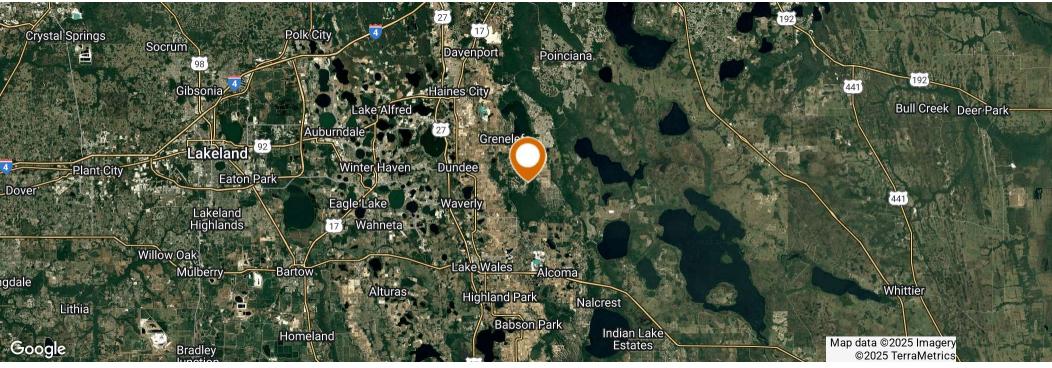

### PROPERTY OVERVIEW

Your Private Island Getaway on Lake Pierce - Lake Wales, FL

Escape to your own private paradise with this exclusive 1.58-acre island on beautiful Lake Pierce in Lake Wales, Florida. Nestled in the heart of Polk County, this island offers the ultimate retreat for fishing, boating, or a family getaway.

### **Key features include:**

1179 sq. ft. Cabin – A cozy, well-equipped space perfect for relaxing after a day of adventure.

Floating Dock – Conveniently tie up your boat and enjoy seamless access to the lake.

### SPECIFICATIONS & FEATURES

| Land Types:                        | Land Other                                                                             |
|------------------------------------|----------------------------------------------------------------------------------------|
|                                    | <ul> <li>Waterfront</li> </ul>                                                         |
| Zoning / FLU:                      | FLU: A/RR                                                                              |
| Lake Frontage / Water Features:    | 1000 ft +/-                                                                            |
| Water Source & Utilities:          | Well, Septic, and Electricity                                                          |
| Nearest Point of Interest:         | About 3 miles to Dundee<br>About 5 miles to Haines City<br>About 5 miles to Lake Wales |
| Current Use:                       | Recreational                                                                           |
| Potential Recreational / Alt Uses: | This property can be used for recreational fishing, boating, excursions                |
| Land Cover:                        | Palm and Cypress Trees grass and natural vegetation.                                   |
| Structures & Year Built:           | Cabin built in 1964. Total Sq ft 1179 Living Sq ft 515 Includes bedroom                |
|                                    | • kitchen                                                                              |
|                                    | • bathroom                                                                             |
|                                    | <ul> <li>large porch.</li> <li>Utility shed</li> </ul>                                 |
|                                    | <ul> <li>floating dock.</li> </ul>                                                     |