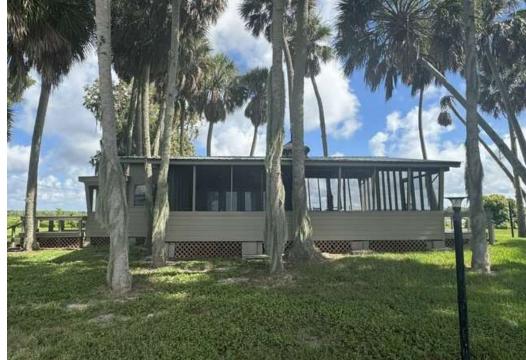

### **Key features include:**

1179 sq. ft. Cabin – A cozy, well-equipped space perfect for relaxing after a day of adventure.

Floating Dock – Conveniently tie up your boat and enjoy seamless access to the lake.

### SPECIFICATIONS & FEATURES

| Land Types:                        | Land Other                                                                             |
|------------------------------------|----------------------------------------------------------------------------------------|
|                                    | <ul> <li>Waterfront</li> </ul>                                                         |
| Zoning / FLU:                      | FLU: A/RR                                                                              |
| Lake Frontage / Water Features:    | 1000 ft +/-                                                                            |
| Water Source & Utilities:          | Well, Septic, and Electricity                                                          |
| Nearest Point of Interest:         | About 3 miles to Dundee<br>About 5 miles to Haines City<br>About 5 miles to Lake Wales |
| Current Use:                       | Recreational                                                                           |
| Potential Recreational / Alt Uses: | This property can be used for recreational fishing, boating, excursions                |
| Land Cover:                        | Palm and Cypress Trees grass and natural vegetation.                                   |
| Structures & Year Built:           | Cabin built in 1964. Total Sq ft 1179 Living Sq ft 515 Includes bedroom                |
|                                    | • kitchen                                                                              |
|                                    | • bathroom                                                                             |
|                                    | <ul> <li>large porch.</li> <li>Utility shed</li> </ul>                                 |
|                                    | <ul> <li>floating dock.</li> </ul>                                                     |