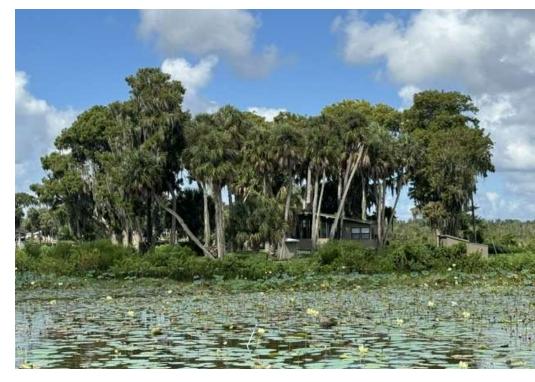

### PROPERTY OVERVIEW

Your Private Island Getaway on Lake Pierce - Lake Wales, FL

Escape to your own private paradise with this exclusive 1.58-acre island on beautiful Lake Pierce in Lake Wales, Florida. Nestled in the heart of Polk County, this island offers the ultimate retreat for fishing, boating, or a family getaway.

### SPECIFICATIONS & FEATURES

| Land Types:                        | Land Other                                                                             |
|------------------------------------|----------------------------------------------------------------------------------------|
|                                    | <ul> <li>Waterfront</li> </ul>                                                         |
| Zoning / FLU:                      | FLU: A/RR                                                                              |
| Lake Frontage / Water Features:    | 1000 ft +/-                                                                            |
| Water Source & Utilities:          | Well, Septic, and Electricity                                                          |
| Nearest Point of Interest:         | About 3 miles to Dundee<br>About 5 miles to Haines City<br>About 5 miles to Lake Wales |
| Current Use:                       | Recreational                                                                           |
| Potential Recreational / Alt Uses: | This property can be used for recreational fishing, boating, excursions                |
| Land Cover:                        | Palm and Cypress Trees grass and natural vegetation.                                   |
| Structures & Year Built:           | Cabin built in 1964. Total Sq ft 1179 Living Sq ft 515 Includes bedroom                |
|                                    | • kitchen                                                                              |
|                                    | • bathroom                                                                             |
|                                    | <ul> <li>large porch.</li> <li>Utility shed</li> </ul>                                 |
|                                    | <ul> <li>floating dock.</li> </ul>                                                     |