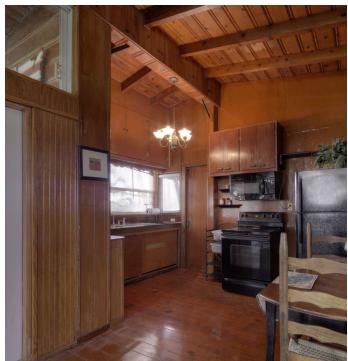

### SPECIFICATIONS & FEATURES

| Land Types:                        | Land Other                                                                             |
|------------------------------------|----------------------------------------------------------------------------------------|
|                                    | <ul> <li>Waterfront</li> </ul>                                                         |
| Zoning / FLU:                      | FLU: A/RR                                                                              |
| Lake Frontage / Water Features:    | 1000 ft +/-                                                                            |
| Water Source & Utilities:          | Well, Septic, and Electricity                                                          |
| Nearest Point of Interest:         | About 3 miles to Dundee<br>About 5 miles to Haines City<br>About 5 miles to Lake Wales |
| Current Use:                       | Recreational                                                                           |
| Potential Recreational / Alt Uses: | This property can be used for recreational fishing, boating, excursions                |
| Land Cover:                        | Palm and Cypress Trees grass and natural vegetation.                                   |
| Structures & Year Built:           | Cabin built in 1964. Total Sq ft 1179 Living Sq ft 515 Includes bedroom                |
|                                    | • kitchen                                                                              |
|                                    | • bathroom                                                                             |
|                                    | <ul> <li>large porch.</li> <li>Utility shed</li> </ul>                                 |
|                                    | <ul> <li>floating dock.</li> </ul>                                                     |