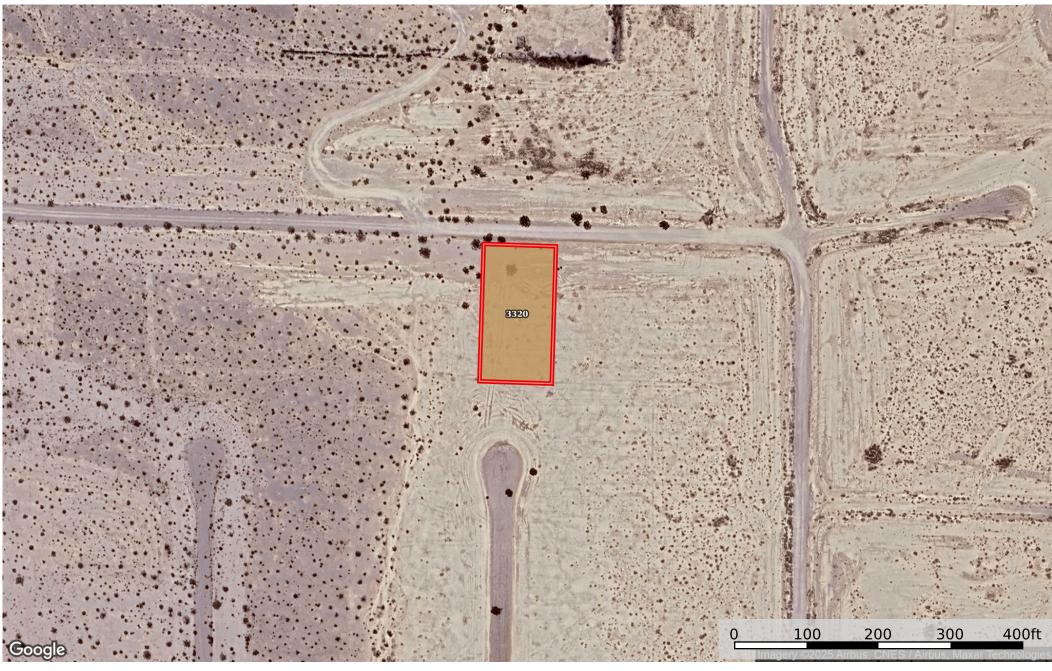

## **0.44 Acre Pahrump, Nye County, NV 031-192-08** Nye County, Nevada, 0.44 AC +/-

## Boundary 0.44 ac

| SOIL CODE | SOIL DESCRIPTION                                    | ACRES  | %    | CPI | NCCPI | CAP |
|-----------|-----------------------------------------------------|--------|------|-----|-------|-----|
| 3320      | Haymont very fine sandy loam, 0 to 2 percent slopes | 0.44   | 100  | 0   | 4     | 7s  |
| TOTALS    |                                                     | 0.44(* | 100% | -   | 4.0   | 7   |

<sup>(\*)</sup> Total acres may differ in the second decimal compared to the sum of each acreage soil. This is due to a round error because we only show the acres of each soil with two decimal.