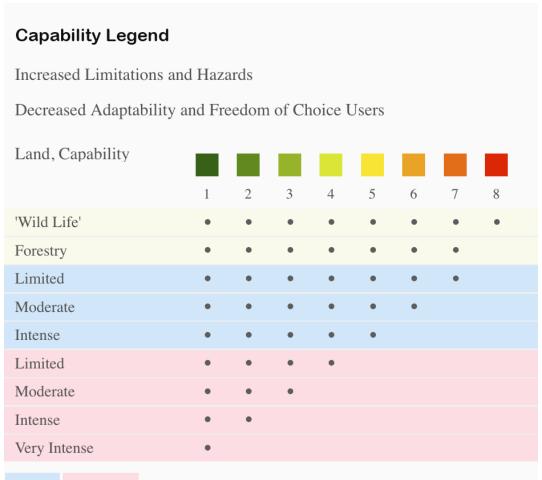

## Boundary 0.44 ac

| SOIL CODE | SOIL DESCRIPTION                                    | ACRES  | %    | CPI | NCCPI | CAP |
|-----------|-----------------------------------------------------|--------|------|-----|-------|-----|
| 3320      | Haymont very fine sandy loam, 0 to 2 percent slopes | 0.44   | 100  | 0   | 4     | 7s  |
| TOTALS    |                                                     | 0.44(* | 100% | -   | 4.0   | 7   |

## Grazing Cultivation

- (c) climatic limitations (e) susceptibility to erosion
- (s) soil limitations within the rooting zone (w) excess of water