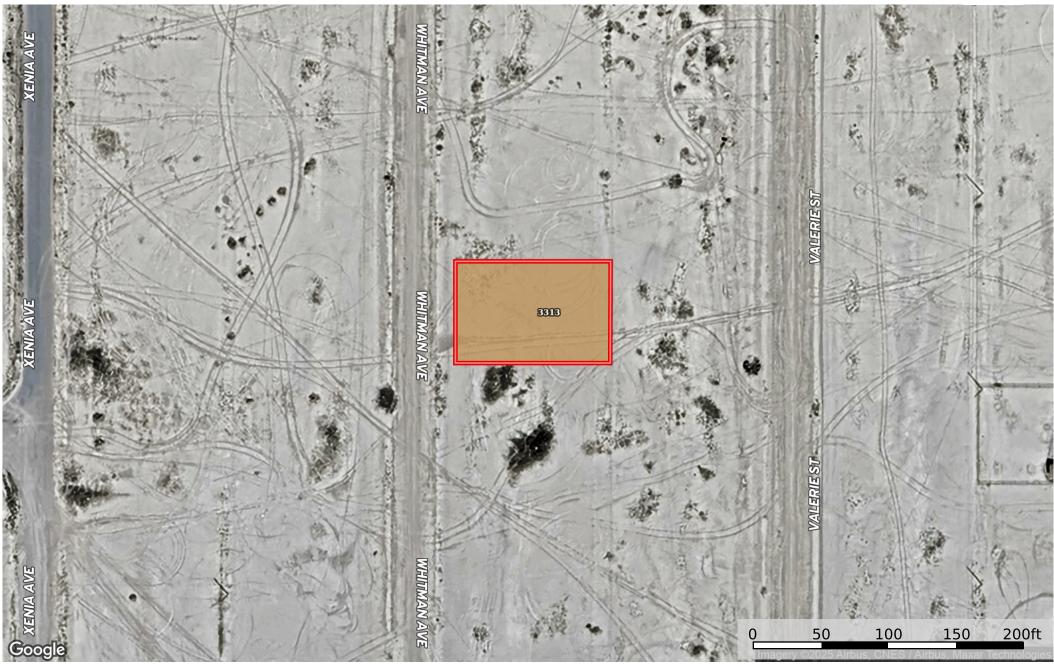

## **0.20 Acre Pahrump, Nye County, NV 039-461-03** Nye County, Nevada, 0.2 AC +/-

## Boundary 0.2 ac

| SOIL CODE | SOIL DESCRIPTION  | ACRES  | %    | СРІ | NCCPI | CAP |
|-----------|-------------------|--------|------|-----|-------|-----|
| 3313      | Besherm clay loam | 0.2    | 100  | 0   | 4     | 7s  |
| TOTALS    |                   | 0.2(*) | 100% | 1   | 4.0   | 7   |

<sup>(\*)</sup> Total acres may differ in the second decimal compared to the sum of each acreage soil. This is due to a round error because we only show the acres of each soil with two decimal.