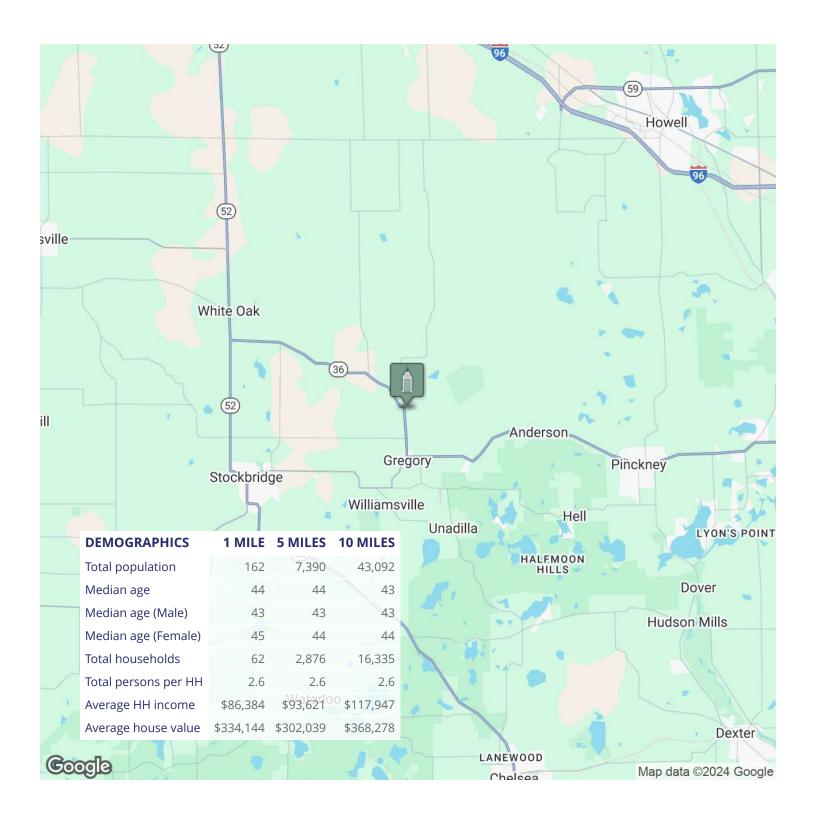

Location Highlights:

- Situated in Unadilla Township, part of Livingston County
- Just north of downtown Gregory

• Close proximity to several major towns and cities, including Howell, Brighton, Chelsea, Pinckney, and Ann Arbor