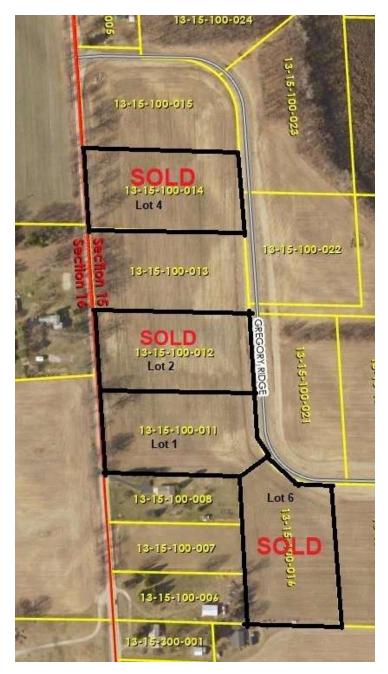

Available Lots:

- Lot 1: 3.23 acres/Parcel #13-15-100-011- PENDING
- Lot 2: 3.23 acres/Parcel #13-15-100-012 -SOLD
- Lot 4: 3.23 acres/Parcel #13-15-100-014 SOLD
- Lot 6: 3.57 acres/Parcel #13-15-100-016 SOLD

### **GREGORY RIDGE RD, GREGORY, MI 48137**