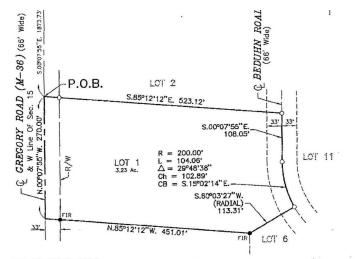

#### LEGAL DESCRIPTION LOT 1

A Part Of the Northwest Quarter of Section 15, Town 1 North, Range 3 East, Unadilla Township, Livingston County, Michigan Mare Particularly Described As Follows:

Commencing At The Northwest Corner of Sold Section 15; Thence South 00'07'55" East 1873.73 Feet Along The West Line of Sold Section 15, Also Being The Centerine Of Gregory Road (66" Wide) To The Point Of Beginning; Thence Along Sold Centerine The Following Two (2) Courses: 1.) South 00'07'55" East 108.05 Feet; 2.) Southeastry Along The Arc Of A Curve To The Left Hoving A Rodus Of 200.00 Feet, An Arc Length Of 104.06 Fret, A Centrol Angle Of 29'48'38", And A Chord Bearing South 15'02'14" East 102.28 Feet; Thence North 85'72'12" West 45LOI Feet To The Centerline Of Soid Gregory Road; Thence North 85'72'12" West 45LOI Feet To The Centerline Of Soid Gregory Road; Thence North 85'72'12" West 45LOI Feet To The Centerline Of Soid Gregory Road; Thence North 85'72'12" West 45LOI Feet To The Centerline Of Soid Gregory Road; More Or Less. Subject To All Legal Highways, Ecsements, A 66 Foot Wide Private Roadway Ecsement, Commonly

A Part of The Northwest Quarter of Section 15, Town 1 North, Range 3 East, Unadilla Yownship, Livingston County Michigan More Particularly Described As Follows:

Commencing At The West Corner Of Scid Section 15; Thence South 85'12'12" East 451.01 Feet Along The East-West (74 Line Of Scid Section 15, To The Point Of Beginning; Thence North 00'02'55' West 494.71 Feet Thence North 00'03'27" East 113.31 Feet To The Centerline Of A Private Road (56' Wide); Thence Along Scid Centerline The Following Two (2) Courses: 1). Southeasterly Along The Arc Of A Curve To The Left Having A Rodius Of 200.00 Feet, An Arc Length Of 192.90 Feet, A Central Angle Of 55'15'39", And A Chord Bearing South 15'02'14" East 102.89 Feet; 2). Thence South 55'12'12" Kest 309.75 Feet; Thence South 55'12'12" West 309.75 Feet; Thence North B5'12'12" West 309.75 Feet; Along Soid Ecst-West 1/4 Line; Thence North B5'12'12" West 309.75 Feet;