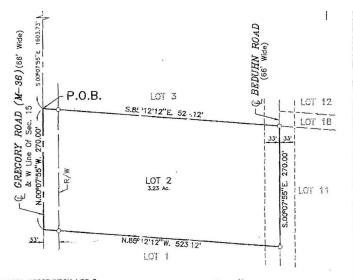

#### LEGAL DESCRIPTION LOT 1

A Part Of the Northwest Quarter of Section 15, Town 1 North, Range 3 East, Unadilla Township, Livingston County, Michigan Mare Particularly Described As Follows:

Commencing At The Northwest Corner of Sold Section 15; Thence South 00'07'55" East 1873.73 Feet Along The West Line of Sold Section 15, Also Being The Centerine Of Gregory Road (66" Wide) To The Point Of Beginning; Thence Along Sold Centerine The Following Two (2) Courses: 1.) South 00'07'55" East 108.05 Feet; 2.) Southeastry Along The Arc Of A Curve To The Left Hoving A Rodus Of 200.00 Feet, An Arc Length Of 104.06 Fret, A Centrol Angle Of 29'48'38", And A Chord Bearing South 15'02'14" East 102.28 Feet; Thence North 85'72'12" West 45LOI Feet To The Centerline Of Soid Gregory Road; Thence North 85'72'12" West 45LOI Feet To The Centerline Of Soid Gregory Road; Thence North 85'72'12" West 45LOI Feet To The Centerline Of Soid Gregory Road; Thence North 85'72'12" West 45LOI Feet To The Centerline Of Soid Gregory Road; More Or Less. Subject To All Legal Highways, Ecsements, A 66 Foot Wide Private Roadway Ecsement, Commonly

#### LEGAL DESCRIPTION LOT 4

A Part Of The Northwest Quarter Of Section 15, Town 1 North, Range 3 East, Unadilla Yownship, Livingston County, Michigan More Particularly Described As Follows:

Commencing At The Northwest Corner Of Sold Section 15; Thence South 0007755° East 1063,73 Feet Along The West Line Of Sold Section 15, Also Being The Centerline Of Gregory Road (66° Wide) To The Point Of Beginning; Thence South 857212° East 52.312 Feet To The Centerline Of A Privale Road (66° Wide); Thence Along Sold Centerline South 0007755° East 27.000 Feet; Thence North 857212° East 52.312 Feet To The Centerline Of Sold Gregory Road; Thence North 0007753° West 27.000 Feet Along Sold Centerline To The Point Of Beginning. Containing 3.23 Acres, Nora Or Less. Subject To All Legal Highways, Easternants, A 66 Feet Wide Private Roadway Easement, Commonly Known As Beduhn Road And Restrictions Of Record, If Any.

#### LEGAL DESCRIPTION LOT 2

A Part Of The Northwest Quarter Of Section 15. Town 1 North, Hange 3 East, Unadilla Township, Livingston County, Michigan Mare Particularly Described As Follows:

Commencing At The Northwest Corner to Calification Statement of Content of Co

A Part of The Northwest Quarter of Section 15, Town 1 North, Range 3 East, Unadilla Yownship, Livingston County Michigan More Particularly Described As Follows:

Commencing At The West Corner Of Scid Section 15; Thence South 85'12'12" East 451.01 Feet Along The East-West (74 Line Of Scid Section 15, To The Point Of Beginning; Thence North 00'02'55' West 494.71 Feet Thence North 00'03'27" East 113.31 Feet To The Centerline Of A Private Road (56' Wide); Thence Along Scid Centerline The Following Two (2) Courses: 1). Southeasterly Along The Arc Of A Curve To The Left Having A Rodius Of 200.00 Feet, An Arc Length Of 192.90 Feet, A Central Angle Of 55'15'39", And A Chord Bearing South 15'02'14" East 102.89 Feet; 2). Thence South 55'12'12" Kest 309.75 Feet; Thence South 55'12'12" West 309.75 Feet; Thence North B5'12'12" West 309.75 Feet; Along Soid Ecst-West 1/4 Line; Thence North B5'12'12" West 309.75 Feet;