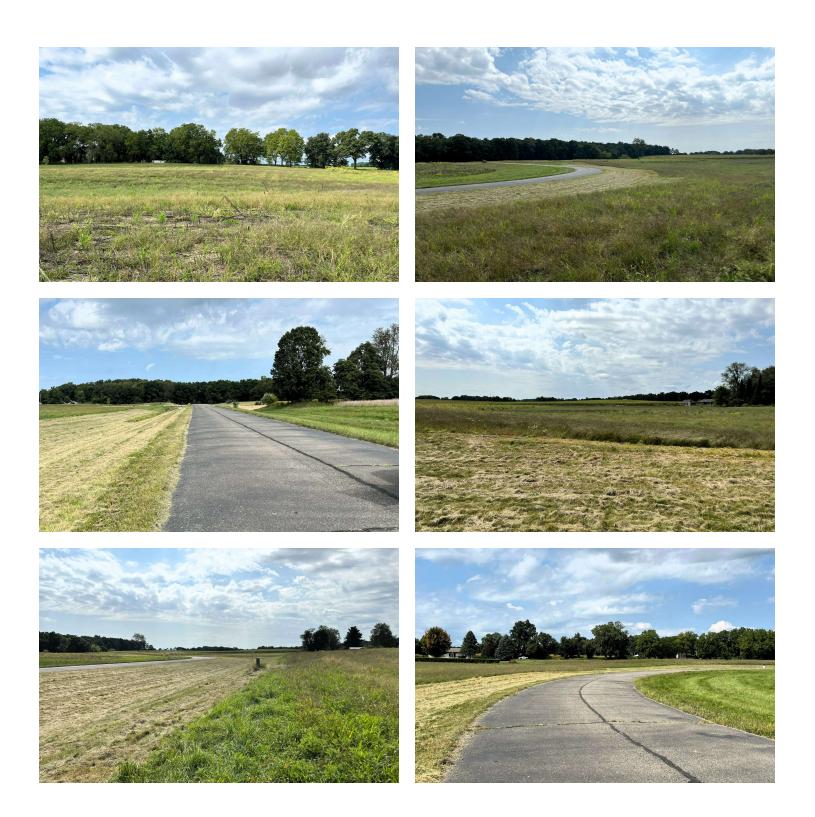

### **PROPERTY DESCRIPTION**

Discover the perfect opportunity to build your dream home in a serene, rural setting. These 4 residential lots are situated on a private paved road located just north of downtown Gregory in Unadilla Township, Livingston County, offer country living at its finest. Each lot is spacious, with beautiful surroundings. Stockbridge school district.

### Key Features:

- Expansive lots, ideal for custom-built homes
- Paved road access for easy commuting and travel
- High-speed fiber optics available for modern connectivity needs
- Beautiful rural surroundings with nearby amenities

• Enjoy the peace and quiet of country living, with convenient access to urban amenities

Build your dream home on these spacious lots and enjoy the best of rural life while staying connected with modern amenities. Contact us today for more information or to schedule a visit!