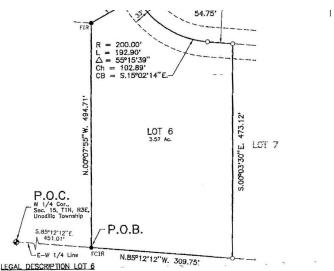

A Part of The Northwest Quarter of Section 15, Town 1 North, Range 3 East, Unadilla Yownship, Livingston County Michigan More Particularly Described As Follows:

Commencing At The West Corner Of Scid Section 15; Thence South 85'12'12" East 451.01 Feet Along The East-West (74 Line Of Scid Section 15, To The Point Of Beginning; Thence North 00'02'55' West 494.71 Feet Thence North 00'03'27" East 113.31 Feet To The Centerline Of A Private Road (56' Wide); Thence Along Scid Centerline The Following Two (2) Courses: 1). Southeasterly Along The Arc Of A Curve To The Left Having A Rodius Of 200.00 Feet, An Arc Length Of 192.90 Feet, A Central Angle Of 55'15'39", And A Chord Bearing South 15'02'14" East 102.89 Feet; 2). Thence South 55'12'12" Kest 309.75 Feet; Thence South 55'12'12" West 309.75 Feet; Thence North B5'12'12" West 309.75 Feet; Along Soid Ecst-West 1/4 Line; Thence North B5'12'12" West 309.75 Feet;