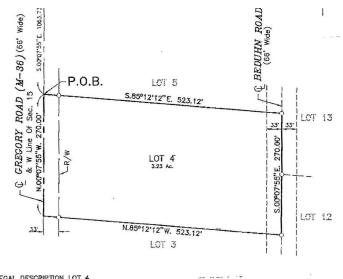

#### LEGAL DESCRIPTION LOT 4

A Part Of The Northwest Quarter Of Section 15, Town 1 North, Range 3 East, Unadilla Yownship, Livingston County, Michigan More Particularly Described As Follows:

Commencing At The Northwest Corner Of Sold Section 15; Thence South 0007755° East 1063,73 Feet Along The West Line Of Sold Section 15, Also Being The Centerline Of Gregory Road (66° Wide) To The Point Of Beginning; Thence South 857212° East 52.312 Feet To The Centerline Of A Privale Road (66° Wide); Thence Along Sold Centerline South 0007755° East 27.000 Feet; Thence North 857212° East 52.312 Feet To The Centerline Of Sold Gregory Road; Thence North 0007753° West 27.000 Feet Along Sold Centerline To The Point Of Beginning. Containing 3.23 Acres, Nora Or Less. Subject To All Legal Highways, Easternants, A 66 Feet Wide Private Roadway Easement, Commonly Known As Beduhn Road And Restrictions Of Record, If Any.