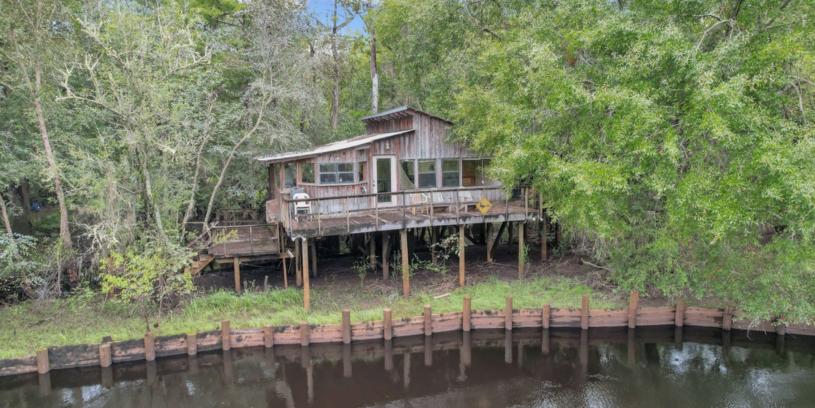

## Lewis Landing-Satilla Cabin Tract 1

Prantley County, GA

1 Bedrooms

2 Bathrooms

\$175,000.00

Discover the beauty of this 4.84-acre property nestled along the peaceful Satilla River. Featuring a charming 914 sq. ft. cabin, this riverside escape offers 1 large bedroom, 1 bath, and an open living space that combines the kitchen, dining, and living areas. Relax on the expansive deck overlooking the water, perfect for enjoying river views. This property presents a unique chance to create your dream river getaway — it's waiting for you to add the finishing touches! Don't miss out on this incredible riverfront property!