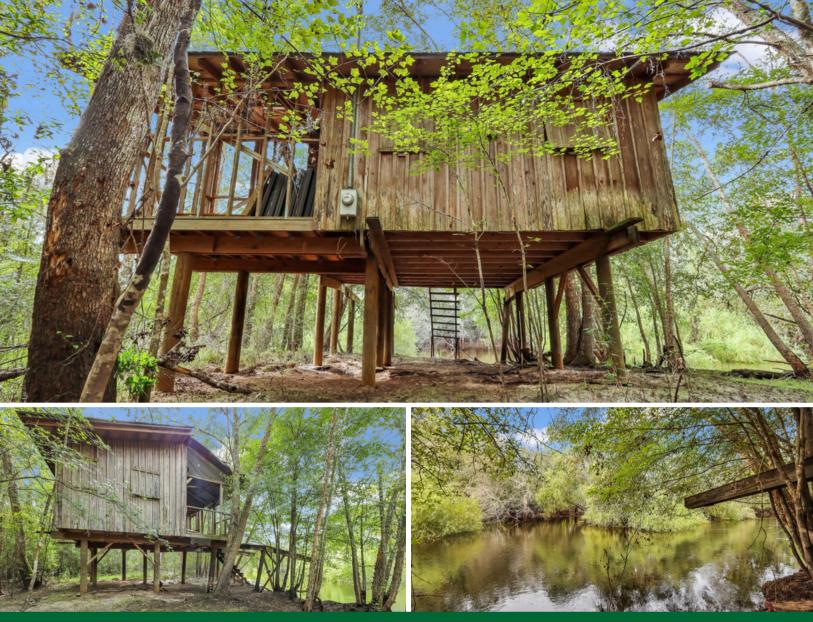

## Lewis Landing-Satilla Cabin Tract 2

Embrace the potential of this 1.55-acre property, perfectly positioned along the stunning Satilla River. This property offers a partially finished cabin, providing a blank canvas to customize your dream riverside retreat. With electricity already in place, you're one step closer to completing this peaceful getaway. Whether you're looking to finish the cabin or simply enjoy the peaceful surroundings, this riverfront property holds incredible potential. Don't miss out on this unique chance to create your perfect river escape!