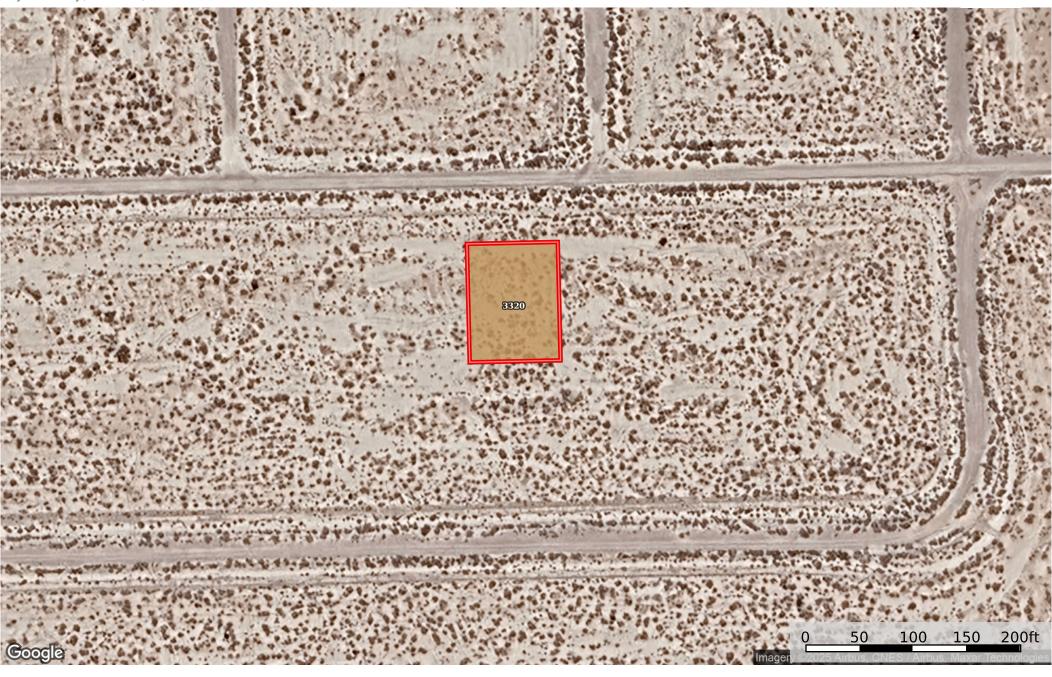

**0.21 Acre Pahrump, Nye County, NV 030-581-11** Nye County, Nevada, 0.21 AC +/-

Boundary

## Boundary 0.21 ac

| SOIL CODE | SOIL DESCRIPTION                                    | ACRES  | %    | CPI | NCCPI | CAP |
|-----------|-----------------------------------------------------|--------|------|-----|-------|-----|
| 3320      | Haymont very fine sandy loam, 0 to 2 percent slopes | 0.21   | 100  | 0   | 4     | 7s  |
| TOTALS    |                                                     | 0.21(* | 100% | -   | 4.0   | 7   |