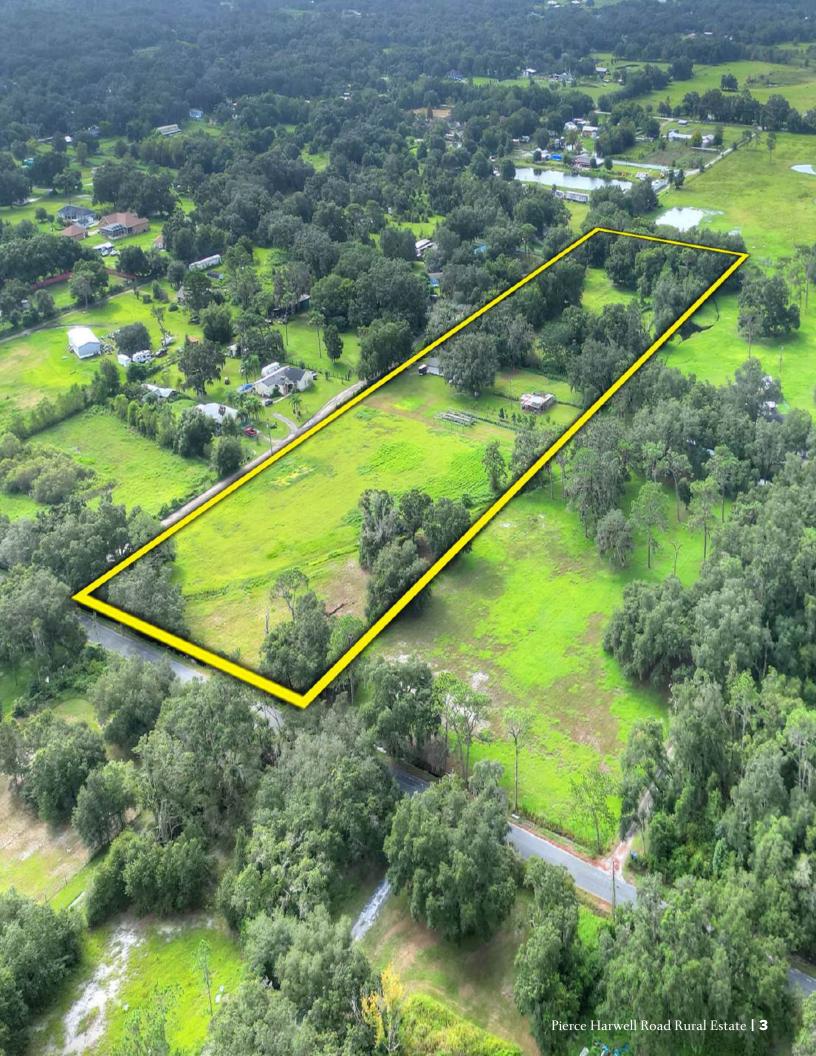

## BEAUTIFULLY UPDATED HOME WITH MODERN UPGRADES

Step into your dream home, where style meets functionality! This 2BR/2BA home with Bonus room has been thoughtfully remodeled and features high-quality finishes, energy-efficient updates, and a sleek modern design. Nestled on nearly 10 acres, this property combines comfort and countryside charm. Interior Features: New Hurricane-Impact & Energy-Efficient Slider Windows: Enjoy natural light while staying energy-conscious and secure. Updated Kitchen: New soft-close white shaker cabinets, Sleek granite backsplash and countertops, Single basin stainless steel deep sink with a black gooseneck faucet, soap dispenser, and water filter, Wall-mounted microwave & dishwasher (brand-new), Kenmore stove & refrigerator. Bathrooms: Granite countertops and tile to the ceiling in both full baths, Modern tile flooring for a polished look, Flooring: Stylish laminate wood-look planks throughout every room. Laundry: Highquality Maytag metallic grey slate washer/dryer. Ceiling Fans: Installed in bedrooms, bonus room, and utility room for comfort year-round. Fresh Paint: A new coat of paint inside and out provides a fresh and modern feel. Additional Home Updates: New Roof: Just 5 years old, offering long-term durability, New AC/ Heating System: Stay comfortable in all seasons, New Water Heater: Efficient and reliable, Epoxy-Coated Garage Floor: Durable and easy to maintain. Outdoor Features: Enjoy nearly 10 acres of open pastures, scenic oak hammocks, and a flowing creek that enhances the natural beauty of this homestead. A fully established orchard featuring mango, lemon, papaya, and peach trees, as well as berry bushes and pineapple plants, provides endless opportunities for fresh, homegrown produce. Perfect Location: Only 3 miles from I-4, this property offers a serene escape with the convenience of easy, commuting. This home is a perfect blend of modern living and peaceful rural charm. Whether you're looking for a retreat, a homestead, or simply a place to call home, this property has it all!

Acreage: 9.82± Acres
Improvements: 1,512 SF, 2BR/2BA

Price: \$825,000

Click for Website