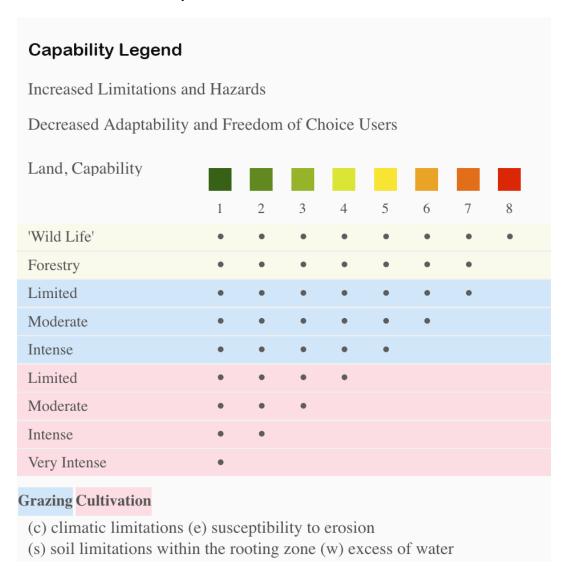

## Boundary 4.79 ac

| SOIL CODE | SOIL DESCRIPTION                                     | ACRES       | %     | СРІ | NCCPI | CAP |
|-----------|------------------------------------------------------|-------------|-------|-----|-------|-----|
| 64        | Lanswick loam, 1 to 5 percent slopes                 | 2.96        | 61.8  | 0   | 9     | 6c  |
| 38        | Gebson very gravelly loam, 5 to 25 percent slopes    | 1.04        | 21.71 | 0   | 5     | 6e  |
| 62        | Kenosha-Newett loams, 1 to 10 percent slopes complex | 0.79        | 16.49 | 0   | 4     | 6e  |
| TOTALS    |                                                      | 4.79(*<br>) | 100%  | 1   | 7.31  | 6.0 |