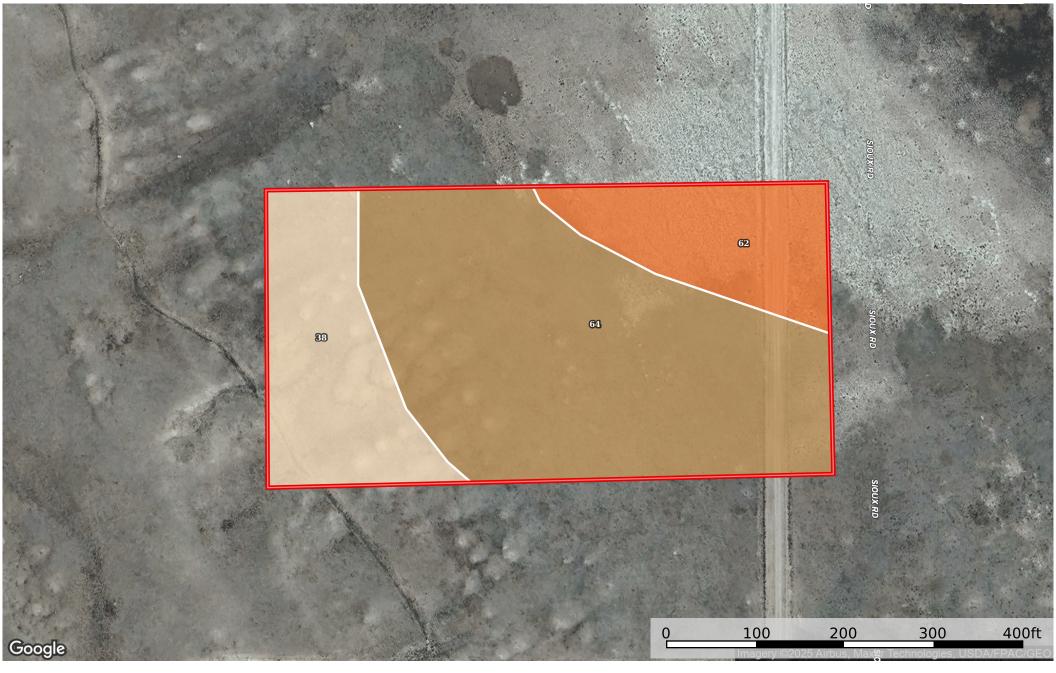

## Boundary 4.79 ac

| SOIL CODE | SOIL DESCRIPTION                                     | ACRES       | %     | СРІ | NCCPI | CAP |
|-----------|------------------------------------------------------|-------------|-------|-----|-------|-----|
| 64        | Lanswick loam, 1 to 5 percent slopes                 | 2.96        | 61.8  | 0   | 9     | 6c  |
| 38        | Gebson very gravelly loam, 5 to 25 percent slopes    | 1.04        | 21.71 | 0   | 5     | 6e  |
| 62        | Kenosha-Newett loams, 1 to 10 percent slopes complex | 0.79        | 16.49 | 0   | 4     | 6e  |
| TOTALS    |                                                      | 4.79(*<br>) | 100%  | 1   | 7.31  | 6.0 |

(\*) Total acres may differ in the second decimal compared to the sum of each acreage soil. This is due to a round error because we only show the acres of each soil with two decimal.