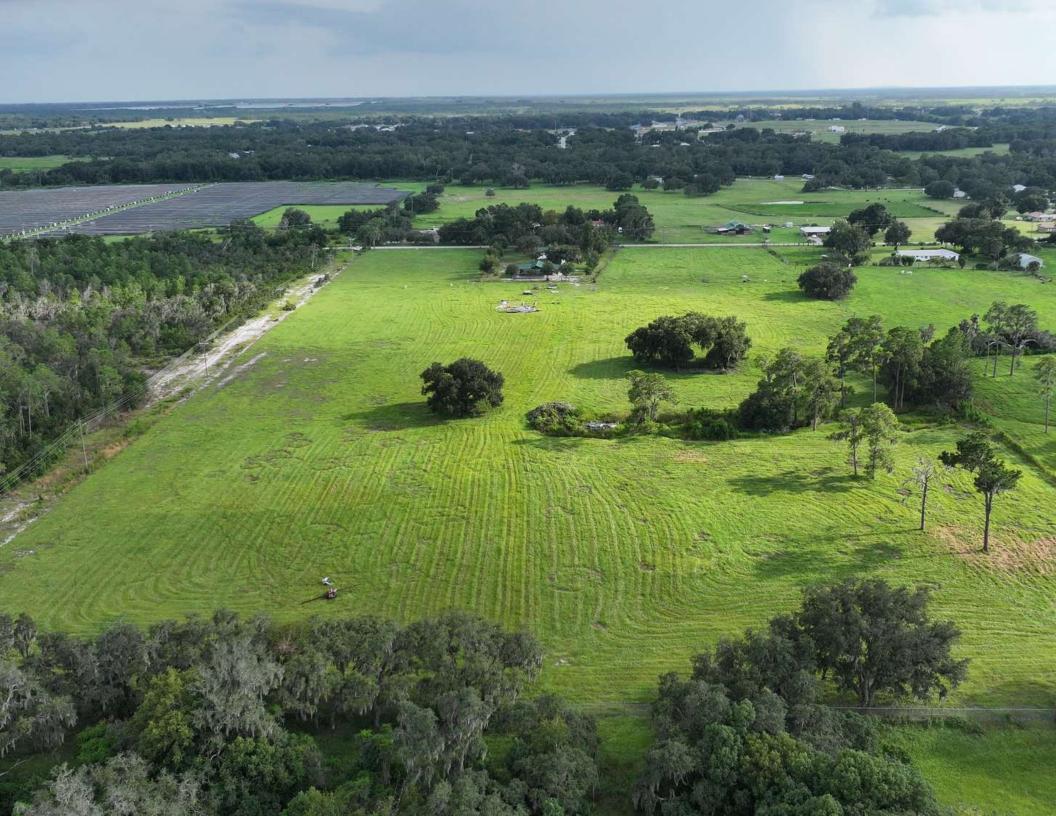

## 3990 EAST GASKINS ROAD BARTOW, FL 33830

### SVN | Saunders Ralston Dantzler | Page 3









©2023 SVNIC. SVN | Saunders Ralston Dantzler Real Estate® is a registered trademark licensed to SVN Shared Value Network®. Any information displayed should be verified and is not guaranteed to be accurate by SVN Saunders Ralston Dantzler. You may not copy or use this material without written consent from SVN Saunders Ralston Dantzler.

# Location





### LOCATION & DRIVING DIRECTIONS

Parcel:

GPS:

**Driving Directions:** 

27.929341, -81.780734

- From Bartow travel east on Hwy 60
- Turn north on 91 Mine Road
- Turn east on Gaskins Road
- Property is near the end of Gaskins Road on the north side.



### 3990 EAST GASKINS ROAD BARTOW, FL 33830

### SVN | Saunders Ralston Dantzler | Page 5





# Additional Photos





### 3990 EAST GASKINS ROAD BARTOW, FL 33830

### SVN | Saunders Ralston Dantzler | Page 8

# Additional Photos





### 3990 EAST GASKINS ROAD BARTOW, FL 33830

### SVN | Saunders Ralston Dantzler | Page 9







# 

### POLK COUNTY

FLORIDA

| Founded     | 1861          | Density    | 386.5 (2019)    |
|-------------|---------------|------------|-----------------|
| County Seat | Bartow        | Population | 775,084 [2023]  |
| Area        | 1,875 sq. mi. | Website    | polk-county.net |

In Florida, Polk County is a leading contributor to the state's economy and politics. Concerning the local economy, industries like citrus, cattle, agriculture, and phosphate have all played extremely vital roles in Polk County. An increase in tourist revenue has also signif