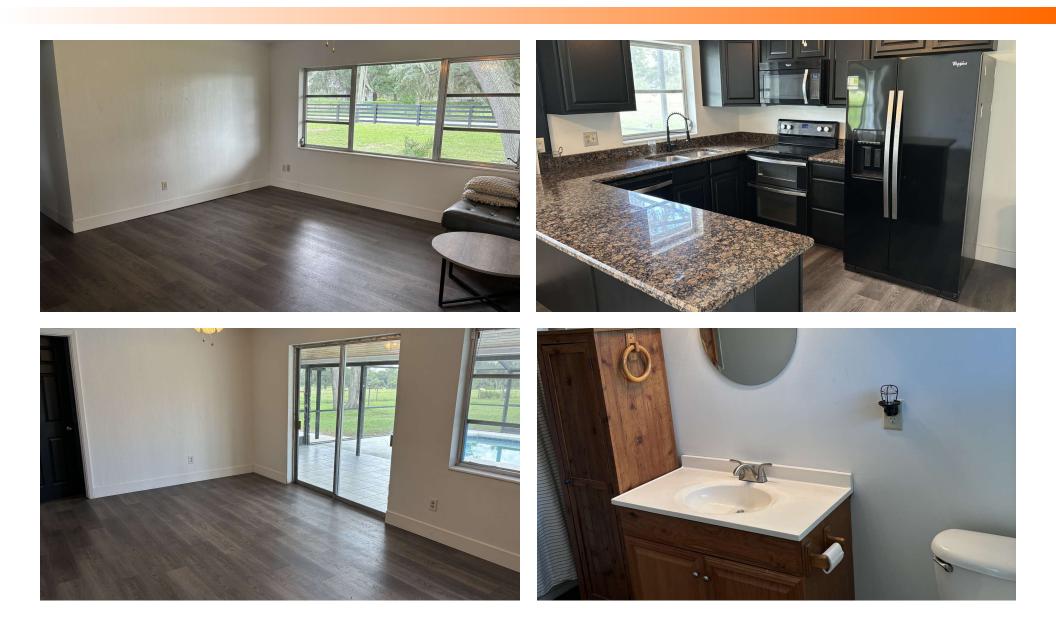

### **PROPERTY OVERVIEW**

This property is the perfect home for anyone looking to live on a large tract of land, yet be just minutes from all that Bartow has to offer. Situated on 20.16 acres, this property has a recently updated 3 bed/ 2bath home, an inground swimming pool, two large barns and so much more. Inside the home you will find new flooring throughout along with an updated kitchen with new granite countertops and appliances. Out the back door is a fully screened patio with an inground pool, perfect for enjoying time with family and friends. Behind the home is an enclosed 40x40 shop with a generator hookup and a 40x60 pole barn with plenty of space to park your farm equipment or toys. The pastures that surround the home are planted in bahia and other native grasses, perfect for any livestock. The property is serviced by a private well and has water troughs located in the pastures.

Bahia and other native grasses

1686 square foot home 40x40 enclosed shop 40x60 pole barn

# Additional Photos