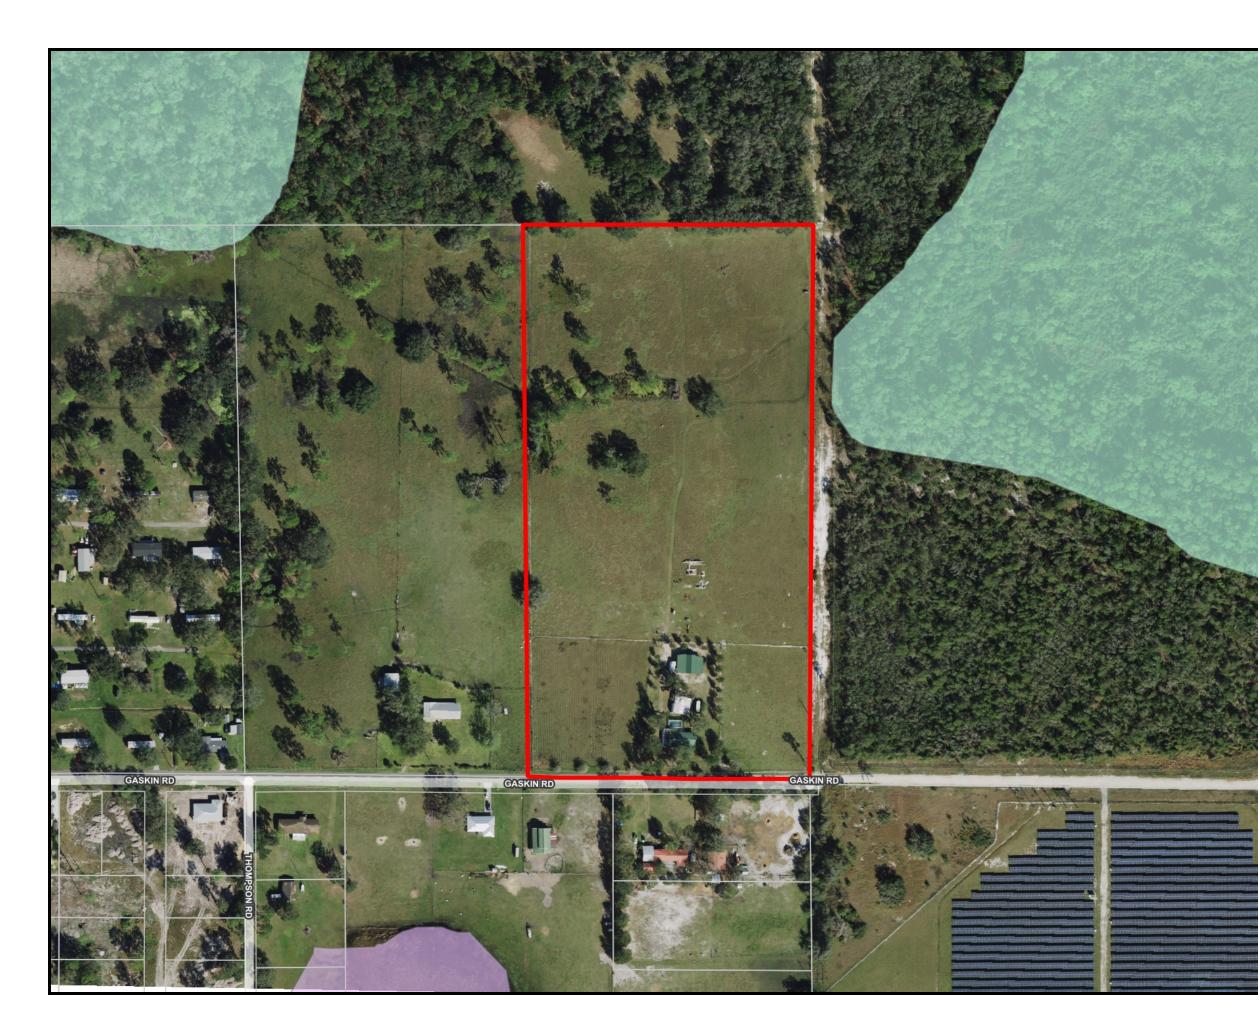

### LOCATION & DRIVING DIRECTIONS

Parcel:

GPS:

**Driving Directions:** 

27.929341, -81.780734

- From Bartow travel east on Hwy 60
- Turn north on 91 Mine Road
- Turn east on Gaskins Road
- Property is near the end of Gaskins Road on the north side.

# Property Overview

| Sale Price       | \$875,000 |
|------------------|-----------|
| OFFERING SUMMARY |           |
| Acreage:         | 20± Acres |
| Price / Acre:    | \$43,403  |
| City:            | Bartow    |
| County:          | Polk      |
| Property Type:   | Land      |