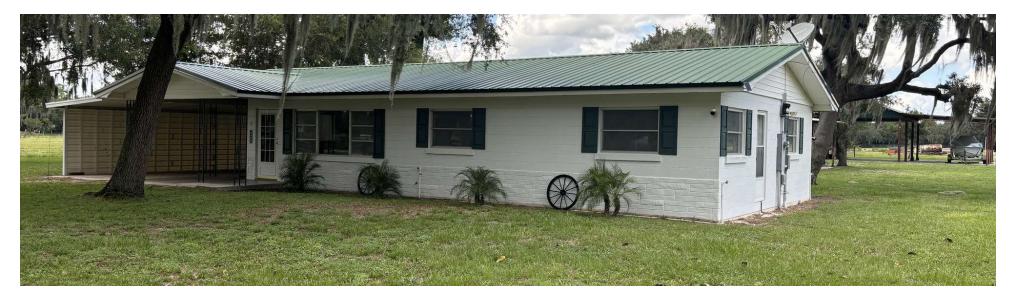

### **PROPERTY OVERVIEW**

This property is the perfect home for anyone looking to live on a large tract of land, yet be just minutes from all that Bartow has to offer. Situated on 20.16 acres, this property has a recently updated 3 bed/ 2bath home, an inground swimming pool, two large barns and so much more. Inside the home you will find new flooring throughout along with an updated kitchen with new granite countertops and appliances. Out the back door is a fully screened patio with an inground pool, perfect for enjoying time with family and friends. Behind the home is an enclosed 40x40 shop with a generator hookup and a 40x60 pole barn with plenty of space to park your farm equipment or toys. The pastures that surround the home are planted in bahia and other native grasses, perfect for any livestock. The property is serviced by a private well and has water troughs located in the pastures.

### **SPECIFICATIONS & FEATURES**

Uplands / Wetlands: Taxes & Tax Year: Fencing:

Grass Types:

Structures & Year Built:

100% uplands

1443.39 (2023)

Perimeter fenced with board fence across the front of the home

Bahia and other native grasses

1686 square foot home 40x40 enclosed shop 40x60 pole barn