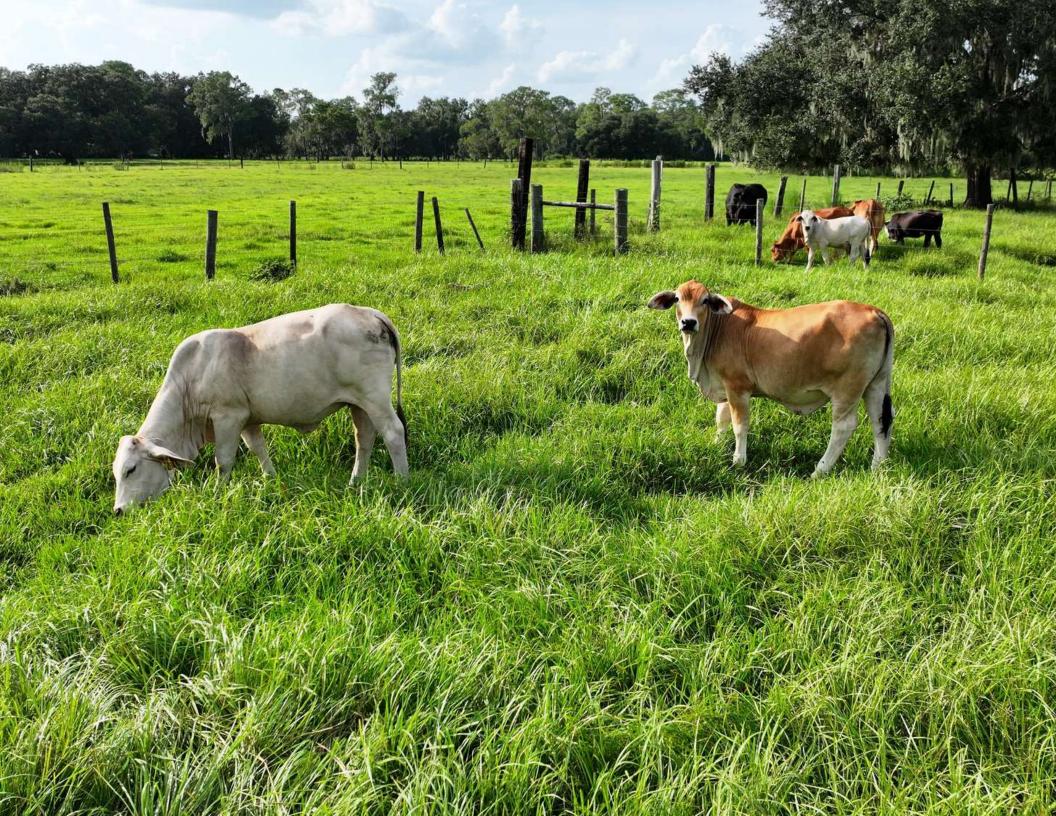

### **PROPERTY OVERVIEW**

This property is the perfect home for anyone looking to live on a large tract of land, yet be just minutes from all that Bartow has to offer. Situated on 20.16 acres, this property has a recently updated 3 bed/ 2bath home, an inground swimming pool, two large barns and so much more. Inside the home you will find new flooring throughout along with an updated kitchen with new granite countertops and appliances. Out the back door is a fully screened patio with an inground pool, perfect for enjoying time with family and friends. Behind the home is an enclosed 40x40 shop with a generator hookup and a 40x60 pole barn with plenty of space to park your farm equipment or toys. The pastures that surround the home are planted in bahia and other native grasses, perfect for any livestock. The property is serviced by a private well and has water troughs located in the pastures.

### **SPECIFICATIONS & FEATURES**

Uplands / Wetlands: Taxes & Tax Year: Fencing:

Grass Types:

Structures & Year Built:

100% uplands

1443.39 (2023)

Perimeter fenced with board fence across the front of the home

Bahia and other native grasses

1686 square foot home 40x40 enclosed shop 40x60 pole barn