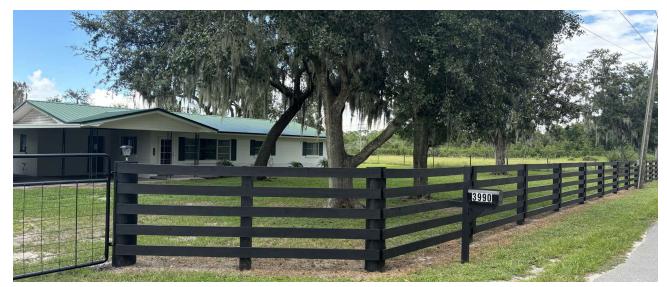

### **PROPERTY OVERVIEW**

This property is the perfect home for anyone looking to live on a large tract of land, yet be just minutes from all that Bartow has to offer. Situated on 20.16 acres, this property has a recently updated 3 bed/ 2bath home, an inground swimming pool, two large barns and so much more. Inside the home you will find new flooring throughout along with an updated kitchen with new granite countertops and appliances. Out the back door is a fully screened patio with an inground pool, perfect for enjoying time with family and friends. Behind the home is an enclosed 40x40 shop with a generator hookup and a 40x60 pole barn with plenty of space to park your farm equipment or toys. The pastures that surround the home are planted in bahia and other native grasses, perfect for any livestock. The property is serviced by a private well and has water troughs located in the pastures.

### 3990 EAST GASKINS ROAD BARTOW, FL 33830