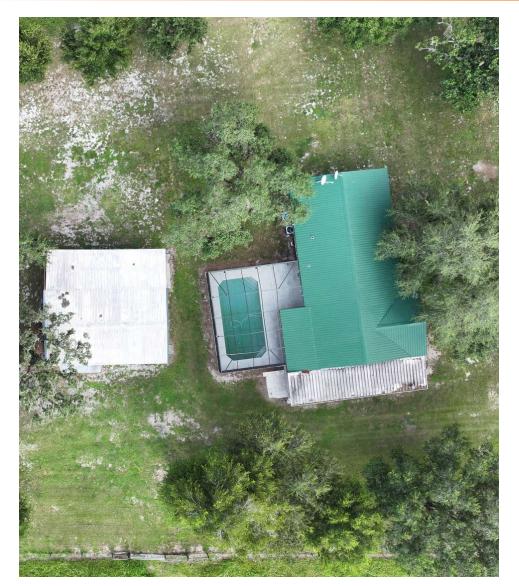

### **PROPERTY OVERVIEW**

This property is the perfect home for anyone looking to live on a large tract of land, yet be just minutes from all that Bartow has to offer. Situated on 20.16 acres, this property has a recently updated 3 bed/ 2bath home, an inground swimming pool, two large barns and so much more. Inside the home you will find new flooring throughout along with an updated kitchen with new granite countertops and appliances. Out the back door is a fully screened patio with an inground pool, perfect for enjoying time with family and friends. Behind the home is an enclosed 40x40 shop with a generator hookup and a 40x60 pole barn with plenty of space to park your farm equipment or toys. The pastures that surround the home are planted in bahia and other native grasses, perfect for any livestock. The property is serviced by a private well and has water troughs located in the pastures.

Bahia and other native grasses

1686 square foot home 40x40 enclosed shop 40x60 pole barn