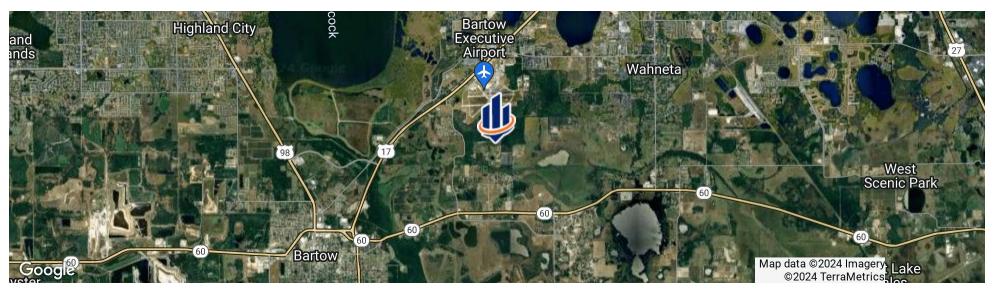

# Location

### LOCATION & DRIVING DIRECTIONS

Parcel:

GPS:

**Driving Directions:** 

27.929341, -81.780734

- From Bartow travel east on Hwy 60
- Turn north on 91 Mine Road
- Turn east on Gaskins Road
- Property is near the end of Gaskins Road on the north side.