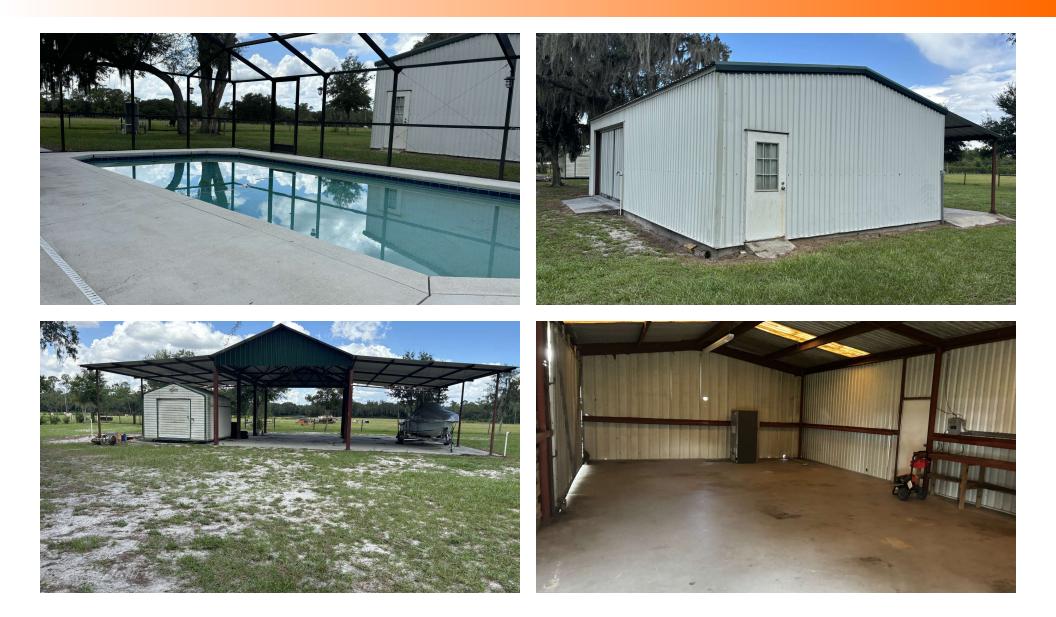

### **PROPERTY OVERVIEW**

This property is the perfect home for anyone looking to live on a large tract of land, yet be just minutes from all that Bartow has to offer. Situated on 20.16 acres, this property has a recently updated 3 bed/ 2bath home, an inground swimming pool, two large barns and so much more. Inside the home you will find new flooring throughout along with an updated kitchen with new granite countertops and appliances. Out the back door is a fully screened patio with an inground pool, perfect for enjoying time with family and friends. Behind the home is an enclosed 40x40 shop with a generator hookup and a 40x60 pole barn with plenty of space to park your farm equipment or toys. The pastures that surround the home are planted in bahia and other native grasses, perfect for any livestock. The property is serviced by a private well and has water troughs located in the pastures.

Bahia and other native grasses

1686 square foot home 40x40 enclosed shop 40x60 pole barn

# Additional Photos