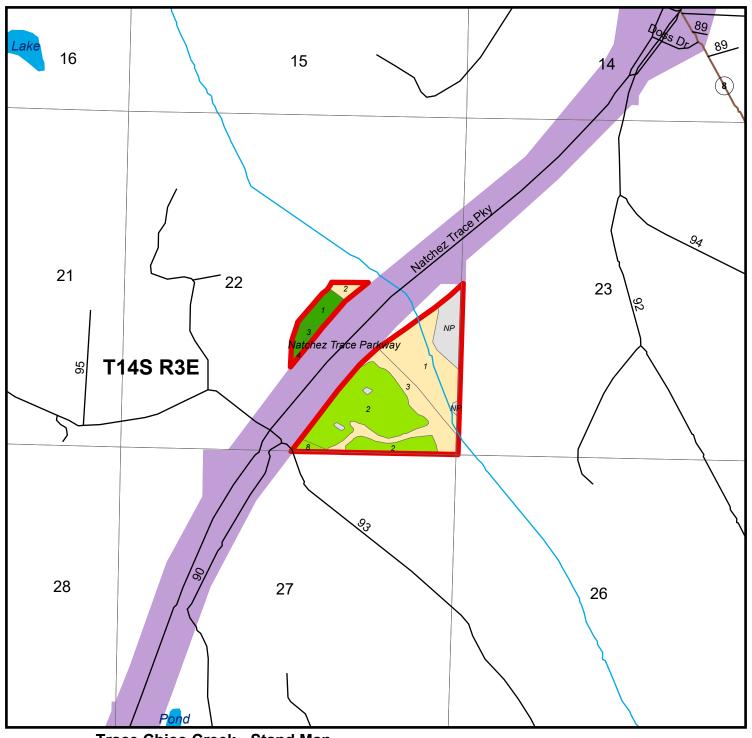

## **Trace Chico Creek - Stand Map Trace Chico Creek** Parcel # 28017Sp0001 Chickasaw County, MS - approx. 100.9 acres +/-

| Cover Type           | Age                                                                           | Acres                                                                                            |
|----------------------|-------------------------------------------------------------------------------|--------------------------------------------------------------------------------------------------|
| Non Productive       | NA                                                                            | 10.4                                                                                             |
| Hardwood             | 40                                                                            | 24.1                                                                                             |
| Pine                 | 64                                                                            | 5.3                                                                                              |
| Pine Plantation >= 1 | 2 yr18                                                                        | 37.7                                                                                             |
| Hardwood             | 64                                                                            | 2.2                                                                                              |
| Hardwood             | 40                                                                            | 16.1                                                                                             |
| Pine                 | 64                                                                            | 1.7                                                                                              |
| Pine                 | 64                                                                            | 1.6                                                                                              |
| Pine Plantation >= 1 | 2 yr18                                                                        | 1.4                                                                                              |
|                      |                                                                               |                                                                                                  |
|                      | Non Productive Hardwood Pine Pine Plantation >= 1 Hardwood Hardwood Pine Pine | Non Productive NA Hardwood 40 Pine 64 Pine Plantation >= 12 yr18 Hardwood 64 Hardwood 40 Pine 64 |