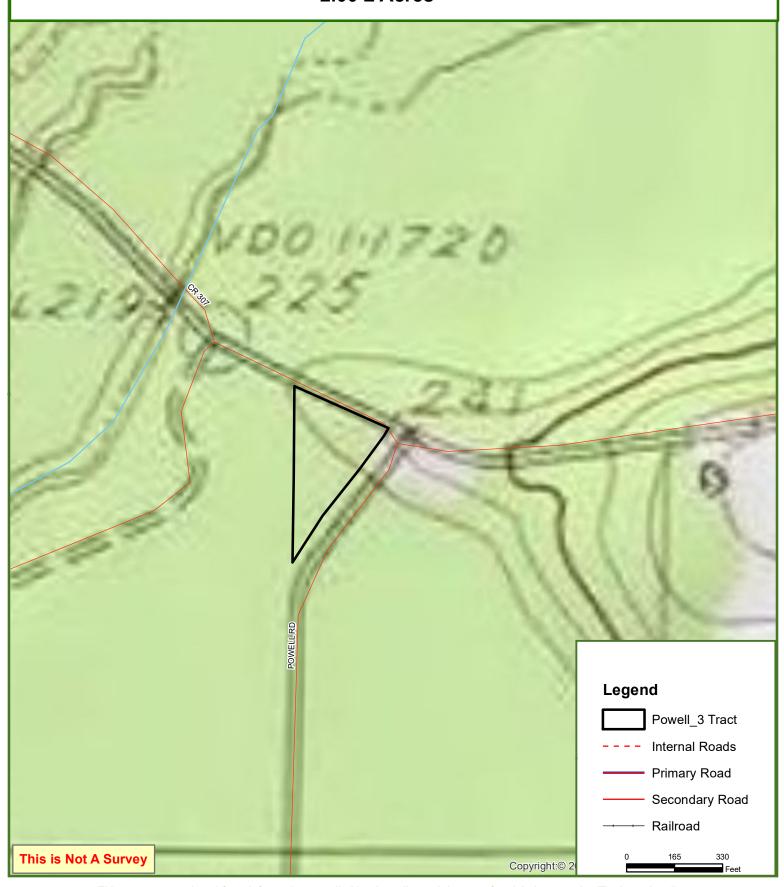

#### **ACCESS**

With county road frontage to CR 307 just off HWY 1794, commuting to the tracts is a breeze.

*Directions to the property:* From DeBerry, TX, Take HWY 1794 west 5 miles to CR 307. Turn south of CR 307. The entrance to the property is in 0.6 miles.

## Powell\_3 Tract Panola County, TX 2.00 ± Acres

### Powell\_3 Tract Panola County, TX 2.00 ± Acres

# Powell\_3 Tract Panola County, TX 2.00 ± Acres