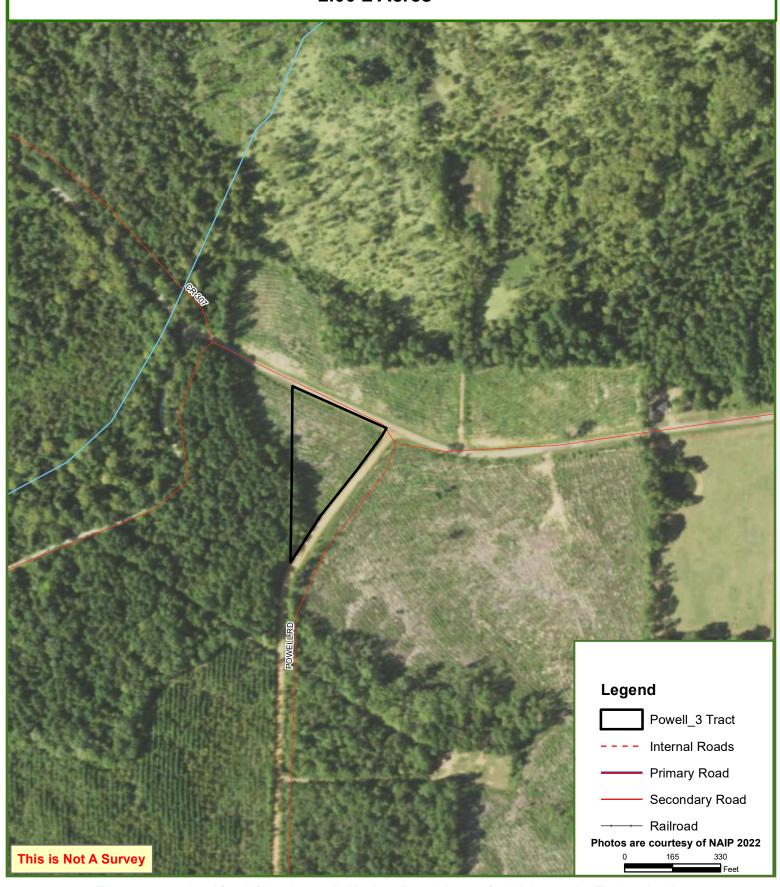

#### **ACCESS**

With county road frontage to CR 307 just off HWY 1794, commuting to the tracts is a breeze.

*Directions to the property:* From DeBerry, TX, Take HWY 1794 west 5 miles to CR 307. Turn south of CR 307. The entrance to the property is in 0.6 miles.

County Road 307 running through the property.

# Powell\_3 Tract Panola County, TX 2.00 ± Acres