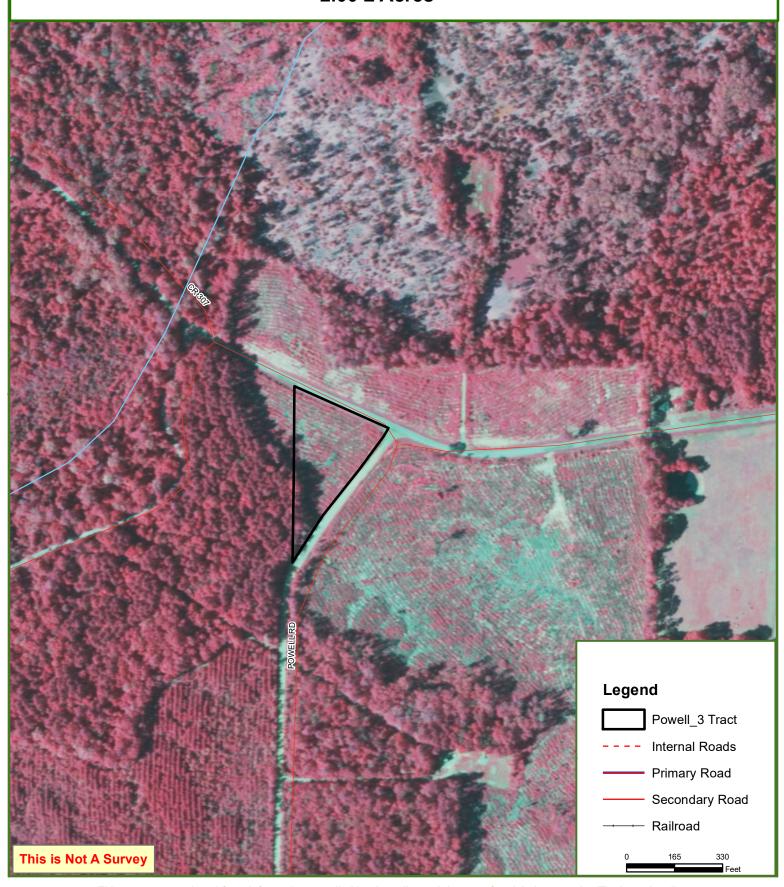

#### **ACCESS**

With county road frontage to CR 307 just off HWY 1794, commuting to the tracts is a breeze.

*Directions to the property:* From DeBerry, TX, Take HWY 1794 west 5 miles to CR 307. Turn south of CR 307. The entrance to the property is in 0.6 miles.

County Road 307 running through the property.

## Powell\_3 Tract Panola County, TX 2.00 ± Acres

### Powell\_3 Tract Panola County, TX 2.00 ± Acres

# Powell\_3 Tract Panola County, TX 2.00 ± Acres