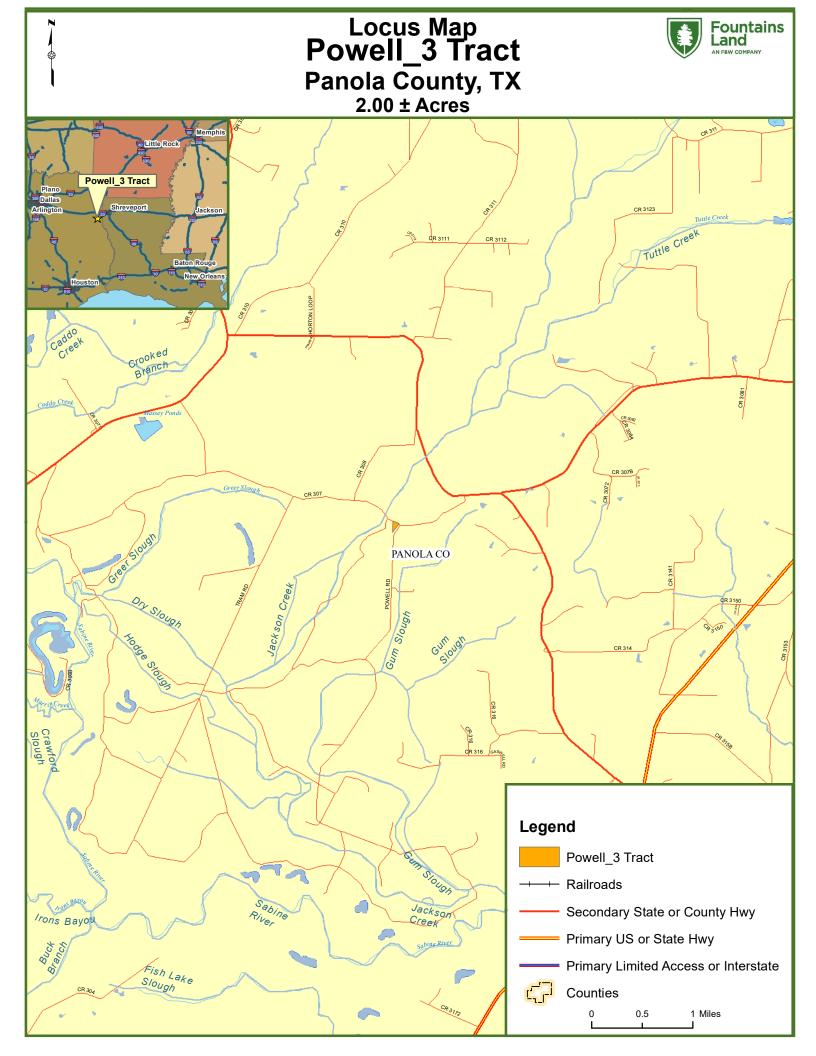

#### LOCATION

Located between Carthage, TX, and Shreveport, LA, the Powell Plantation Tracts sit squarely in the heart of the East Texas Pineywoods. Toledo Bend Reservoir, Lake Murvaul, the Sabine River, Shreveport, LA, and Nacogdoches, TX, are all within an hour's commute.

#### **ACCESS**

With county road frontage to CR 307 just off HWY 1794, commuting to the tracts is a breeze.

*Directions to the property:* From DeBerry, TX, Take HWY 1794 west 5 miles to CR 307. Turn south of CR 307. The entrance to the property is in 0.6 miles.

## Powell\_3 Tract Panola County, TX 2.00 ± Acres