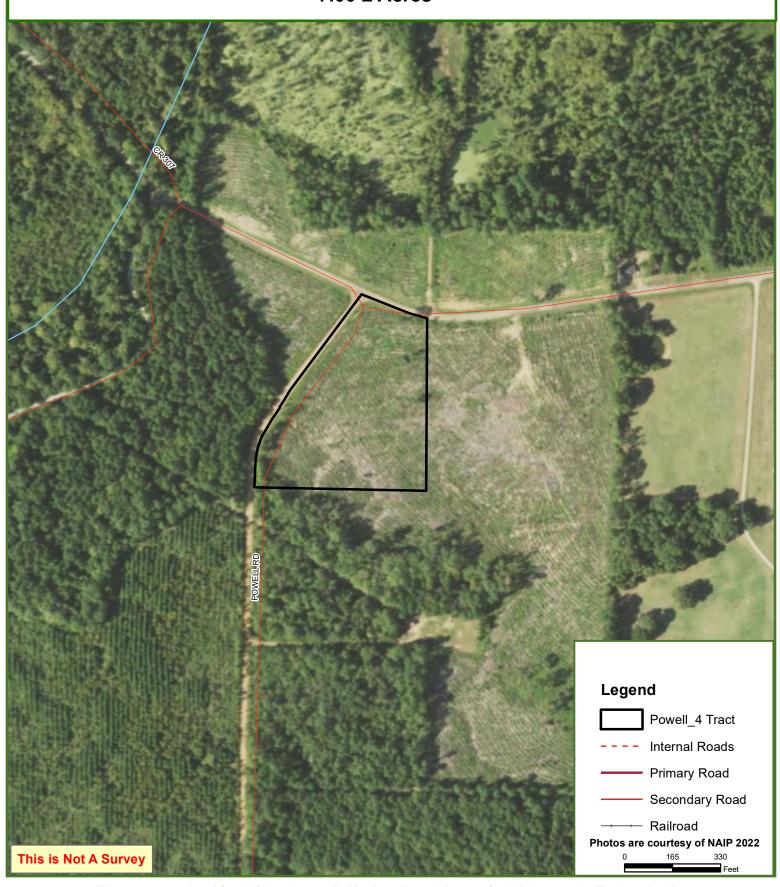

### **ACCESS**

With county road frontage to CR 307 just off HWY 1794, commuting to the tracts is a breeze.

*Directions to the property:* From DeBerry, TX, Take HWY 1794 west 5 miles to CR 307. Turn south of CR 307. The entrance to the property is in 0.6 miles.

County Road 307 running through the property.

## Powell\_4 Tract Panola County, TX 7.00 ± Acres