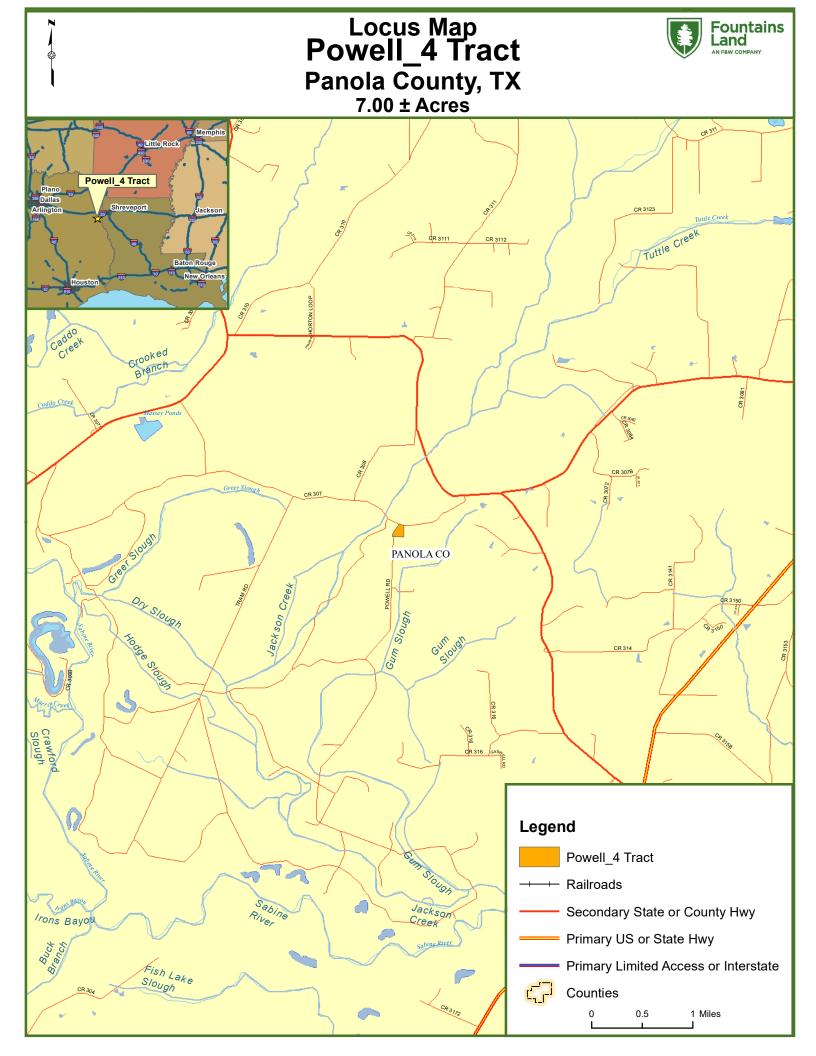

#### LOCATION

Located between Carthage, TX, and Shreveport, LA, the Powell Plantation Tracts sit squarely in the heart of the East Texas Pineywoods. Toledo Bend Reservoir, Lake Murvaul, the Sabine River, Shreveport, LA, and Nacogdoches, TX, are all within an hour's commute.

### **ACCESS**

With county road frontage to CR 307 just off HWY 1794, commuting to the tracts is a breeze.

*Directions to the property:* From DeBerry, TX, Take HWY 1794 west 5 miles to CR 307. Turn south of CR 307. The entrance to the property is in 0.6 miles.

## Powell\_4 Tract Panola County, TX 7.00 ± Acres