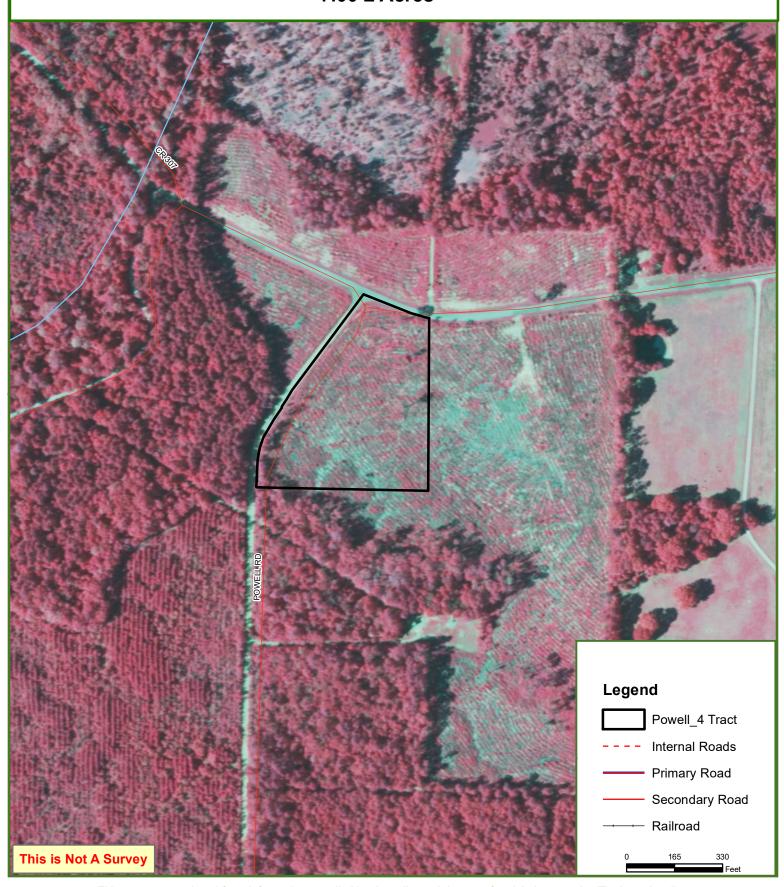

## Powell\_4 Tract Panola County, TX 7.00 ± Acres

### **ACCESS**

With county road frontage to CR 307 just off HWY 1794, commuting to the tracts is a breeze.

*Directions to the property:* From DeBerry, TX, Take HWY 1794 west 5 miles to CR 307. Turn south of CR 307. The entrance to the property is in 0.6 miles.

County Road 307 running through the property.