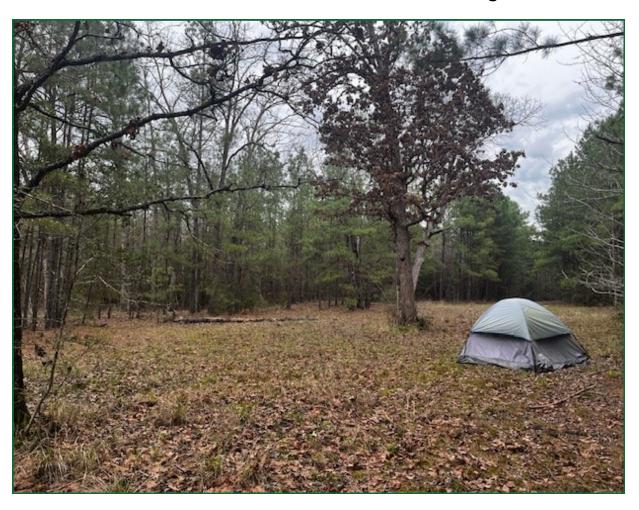

### SITE DESCRIPTION

Rolling Hills Ranch #36 offers a mixture of natural hardwoods and planted loblolly pine, making it an excellent location for hunting or observing wildlife. There is a small creek meandering through the property, and a cleared campsite towards the back providing a quiet, secluded setting for your outdoor adventure.

The properties boundaries are mulched for easy identification in the field. The buyer shall do their own due diligence for all specifics

Mulched boundary lines marked with stakes.

The corner of Hwy 83 towards Pineland and FM 1751 towards San Augustine.