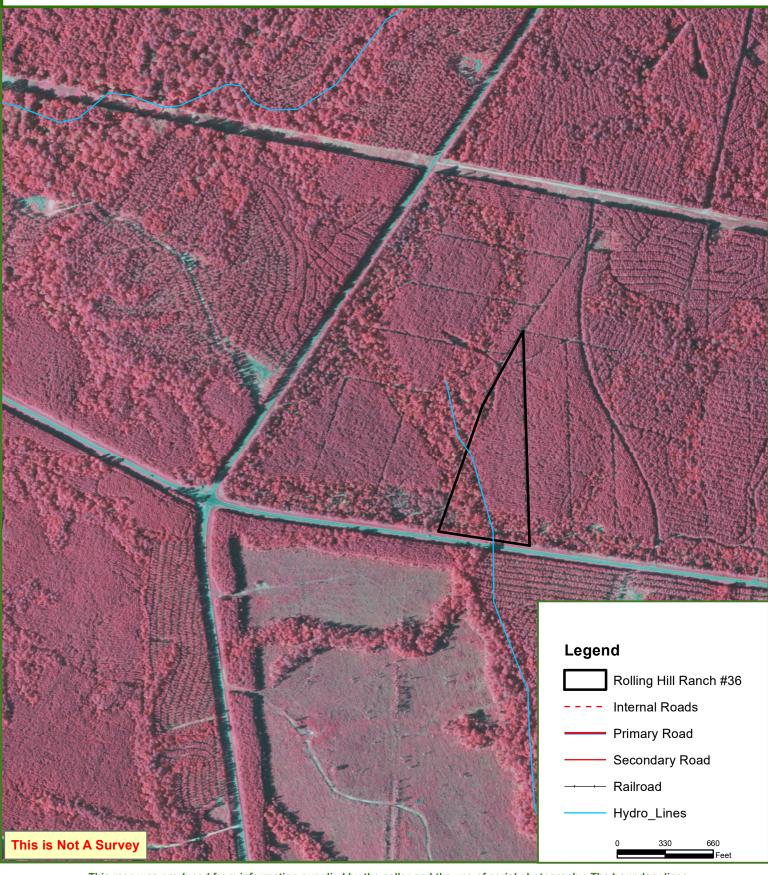

### SITE DESCRIPTION

Rolling Hills Ranch #36 offers a mixture of natural hardwoods and planted loblolly pine, making it an excellent location for hunting or observing wildlife. There is a small creek meandering through the property, and a cleared campsite towards the back providing a quiet, secluded setting for your outdoor adventure.

Frontage along Hwy 83.

Meandering creek provides water for wildlife and picturesque setting for viewing.

Fountains Land is the exclusive broker representing the seller's interest in the marketing, negotiating and sale of this property. Fountains has an ethical and legal obligation to show honesty and fairness to the buyer. The buyer may retain brokers to represent their interests. All measurements are given as a guide, and no liability can be accepted for any errors arising therefrom. No responsibility is taken for any other error, omission, or misstatement in these particulars, nor do they constitute an offer or a contract. We do not make or give, whether in these particulars, during negotiations or otherwise, any representation or warranty in relation to the property.

## Rolling Hills Ranch #36 Tract San Augustine County, TX 11.95 ± Acres