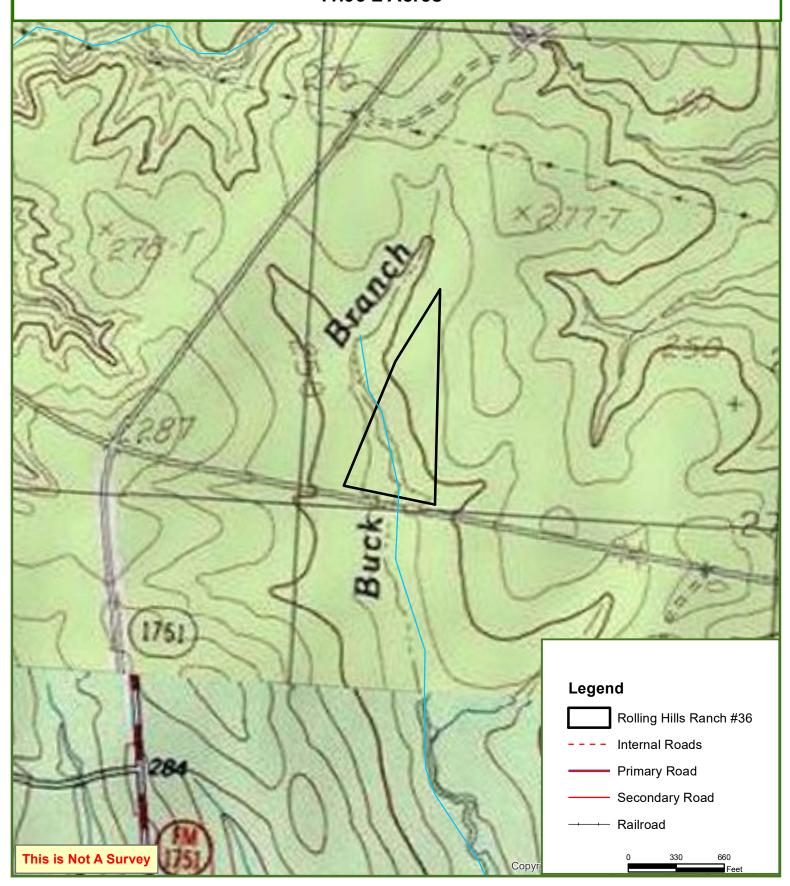

### SITE DESCRIPTION

Rolling Hills Ranch #36 offers a mixture of natural hardwoods and planted loblolly pine, making it an excellent location for hunting or observing wildlife. There is a small creek meandering through the property, and a cleared campsite towards the back providing a quiet, secluded setting for your outdoor adventure.

# Rolling Hills Ranch #36 San Augustine County, TX 11.95 ± Acres