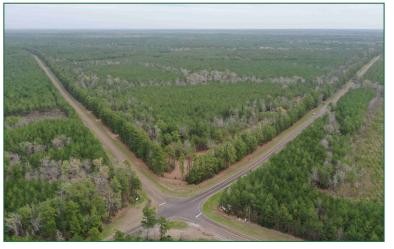

#### **ACCESS**

Rolling Hills Ranch #36 has approximately 650 feet of road frontage along Hwy 83, offering an easy commute from any direction.

The properties boundaries are mulched for easy identification in the field. The buyer shall do their own due diligence for all specifics

Mulched boundary lines marked with stakes.

The corner of Hwy 83 towards Pineland and FM 1751 towards San Augustine.