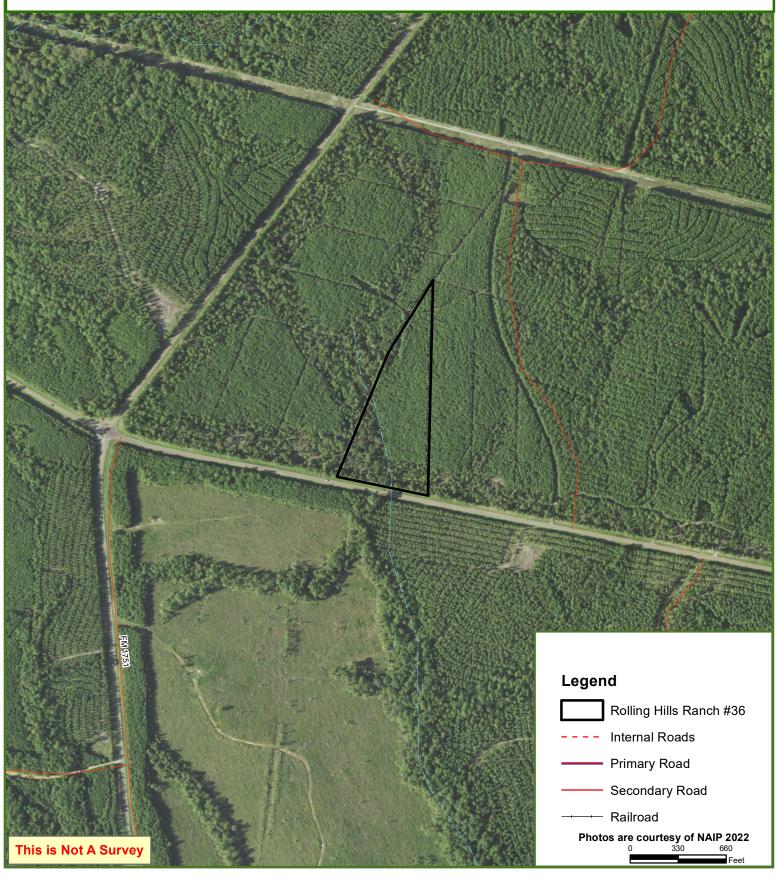

#### **ACCESS**

Rolling Hills Ranch #36 has approximately 650 feet of road frontage along Hwy 83, offering an easy commute from any direction.

### SITE DESCRIPTION

Rolling Hills Ranch #36 offers a mixture of natural hardwoods and planted loblolly pine, making it an excellent location for hunting or observing wildlife. There is a small creek meandering through the property, and a cleared campsite towards the back providing a quiet, secluded setting for your outdoor adventure.

## Rolling Hills Ranch #36 Tract San Augustine County, TX 11.95 ± Acres