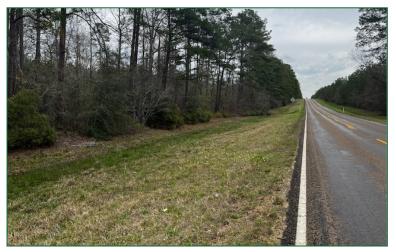

#### **ACCESS**

Rolling Hills Ranch #36 has approximately 650 feet of road frontage along Hwy 83, offering an easy commute from any direction.

Frontage along Hwy 83.

Meandering creek provides water for wildlife and picturesque setting for viewing.

Fountains Land is the exclusive broker representing the seller's interest in the marketing, negotiating and sale of this property. Fountains has an ethical and legal obligation to show honesty and fairness to the buyer. The buyer may retain brokers to represent their interests. All measurements are given as a guide, and no liability can be accepted for any errors arising therefrom. No responsibility is taken for any other error, omission, or misstatement in these particulars, nor do they constitute an offer or a contract. We do not make or give, whether in these particulars, during negotiations or otherwise, any representation or warranty in relation to the property.