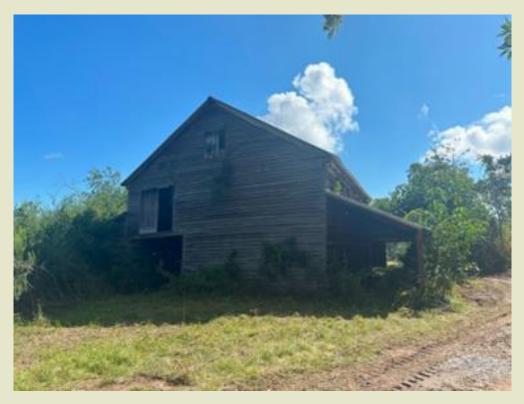

## A & M Timber 63 Acres +/-Pike County, MS

CONTACT:
JOE MALLARD
601-927-8222
Jmallard@sartainsheritage.com

Sartain's Heritage Properties 106 First Choice Drive Madison, MS 39110 Phone:601-856-2720 Fax: 601-853-6765 www.SartainsHeritage.com Property: A&M Timber farm consists of 63+/-acres located on the eastern side of Pike County on the county line with Walthall County. Approximately six miles southwest of Tylertown, MS on Stallings Bridge Road. The timber was cut two years ago and has not been replanted. Access is good along the paved county road and utilities are available. The 40x40 barn located on the property is in good condition. Fire lanes and interior roads have been cleared.