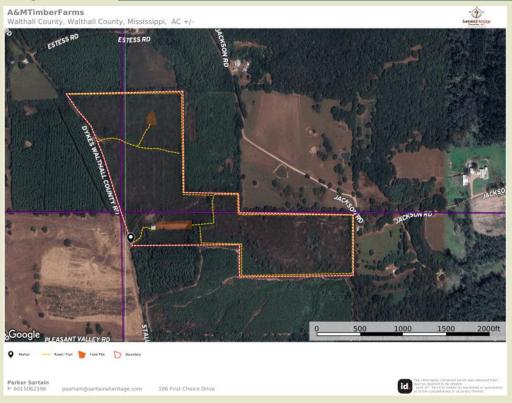

## A & M Timber 63 Acres +/-Pike County, MS

CONTACT:
JOE MALLARD
601-927-8222
Jmallard@sartainsheritage.com

Sartain's Heritage Properties 106 First Choice Drive Madison, MS 39110 Phone:601-856-2720 Fax: 601-853-6765 www.SartainsHeritage.com Property: A&M Timber farm consists of 63+/-acres located on the eastern side of Pike County on the county line with Walthall County. Approximately six miles southwest of Tylertown, MS on Stallings Bridge Road. The timber was cut two years ago and has not been replanted. Access is good along the paved county road and utilities are available. The 40x40 barn located on the property is in good condition. Fire lanes and interior roads have been cleared.