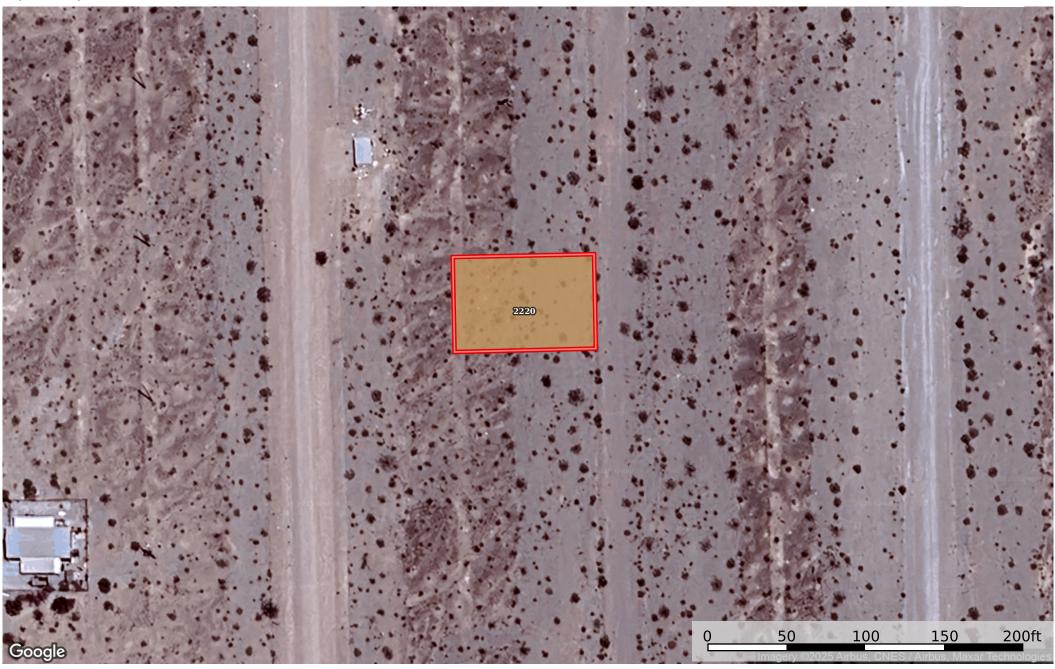

**0.12 Acre Pahrump, Nye County, NV 030-293-04**Nye County, Nevada, 0.12 AC +/-

## Boundary 0.12 ac

| SOIL CODE | SOIL DESCRIPTION                            | ACRES  | %    | СРІ | NCCPI | CAP |
|-----------|---------------------------------------------|--------|------|-----|-------|-----|
| 2220      | Canoto-Arizo complex, 2 to 4 percent slopes | 0.12   | 100  | 0   | 3     | 7s  |
| TOTALS    |                                             | 0.12(* | 100% | -   | 3.0   | 7   |

(\*) Total acres may differ in the second decimal compared to the sum of each acreage soil. This is due to a round error because we only show the acres of each soil with two decimal.