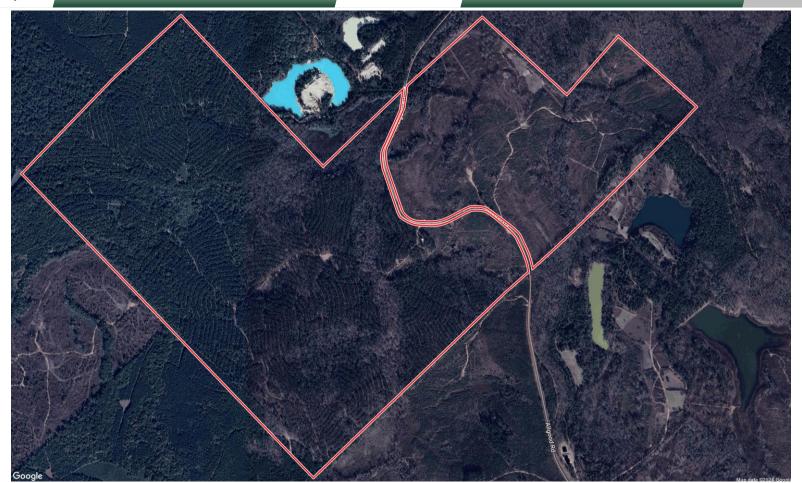

This 661+ acre tract is an excellent timberland investment tract.

Contains approximately 284 acres of mature planted pine. 160 acres cutover, that has been chemically sprayed and is setup to be burned and replanted with improved loblolly pines in the 2024/2025 planting season. 190 acres of hardwood bottomland.

Balance - non-forest land. The property has frontage on both sides of Allgood Road. There are various wood roads & 4wheeler roads throughout the tract. There are several creeks that dissect the property, Porter Creek and Mallory Creek. Plenty of wildlife on the tract. The property is currently leased to a hunting club for the 2024-2025 hunting season.