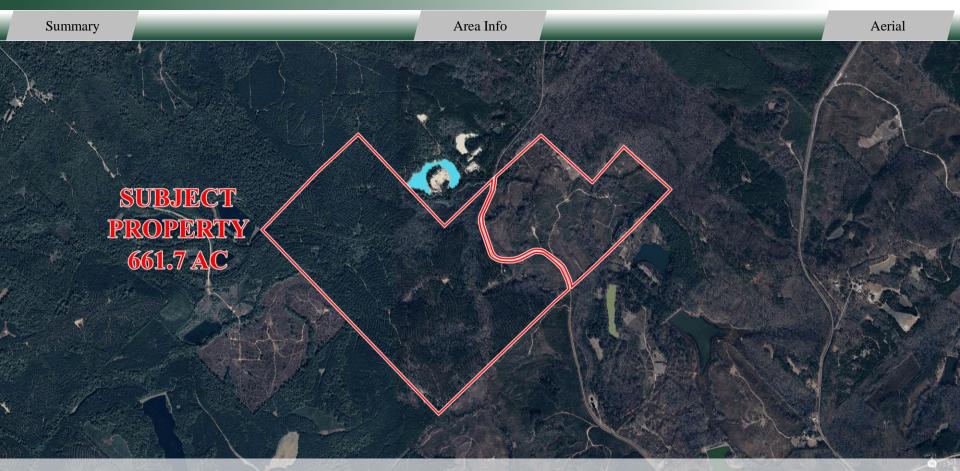

#### PROPERTY INFORMATION

|      | <br> | O |  |
|------|------|---|--|
| SITE |      |   |  |

| Property Type:   | Land                     | Parcel ID: | 007 003   |
|------------------|--------------------------|------------|-----------|
| Proporty Subtype | Pasidential Ruilding Lot | County     | Wilkinson |

| Troperty Subtype. | Residential Dunding Lot | County. | WIRIISOII  |
|-------------------|-------------------------|---------|------------|
| Site Size:        | 661.7 Acres             | Zoning: | Agri/Rural |

This 661+ acre tract is an excellent timberland investment tract.

Contains approximately 284 acres of mature planted pine. 160 acres cutover, that has been chemically sprayed and is setup to be burned and replanted with improved loblolly pines in the 2024/2025 planting season. 190 acres of hardwood bottomland.

Balance - non-forest land. The property has frontage on both sides of Allgood Road. There are various wood roads & 4wheeler roads throughout the tract. There are several creeks that dissect the property, Porter Creek and Mallory Creek. Plenty of wildlife on the tract. The property is currently leased to a hunting club for the 2024-2025 hunting season.