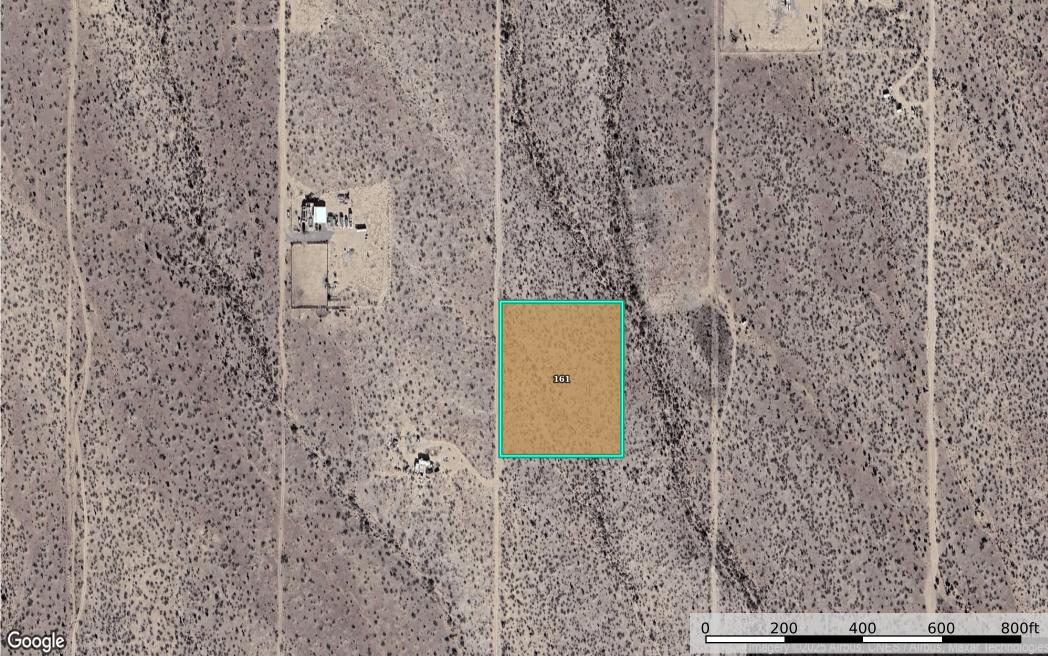

2.35 Acres - Golden Valley - Mohave, AZ - 339-11-080 Arizona, 2.35 AC +/-

Boundary

## | Boundary 2.35 ac

| SOIL CODE | SOIL DESCRIPTION                                       | ACRES  | %    | CPI | NCCPI | CAP |
|-----------|--------------------------------------------------------|--------|------|-----|-------|-----|
| 161       | Vekol family-Whitehills complex, 2 to 7 percent slopes | 2.35   | 100  | 0   | 13    | 7c  |
| TOTALS    |                                                        | 2.35(* | 100% | -   | 13.0  | 7   |