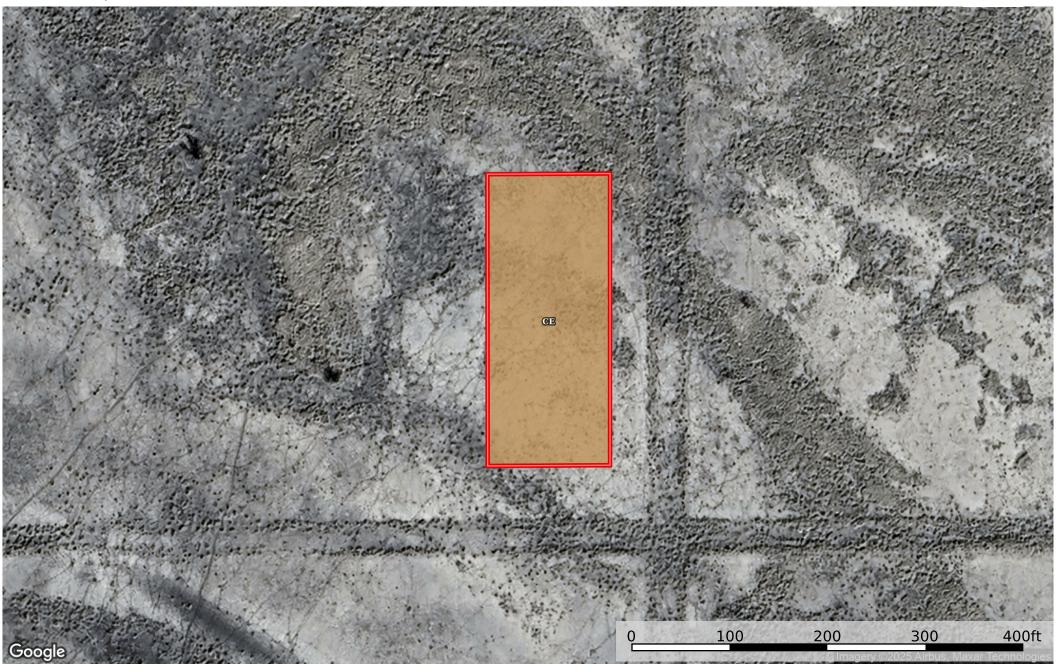

**0.86 Acre Cochise, Cochise County, AZ 20709100** Cochise County, Arizona, 0.86 AC +/-

## | Boundary 0.86 ac

| SOIL CODE | SOIL DESCRIPTION           | ACRES       | %    | CPI | NCCPI | CAP |
|-----------|----------------------------|-------------|------|-----|-------|-----|
| Ce        | Cogswell clay loam, alkali | 0.86        | 100  | 0   | 12    | 7s  |
| TOTALS    |                            | 0.86(*<br>) | 100% | -   | 12.0  | 7   |