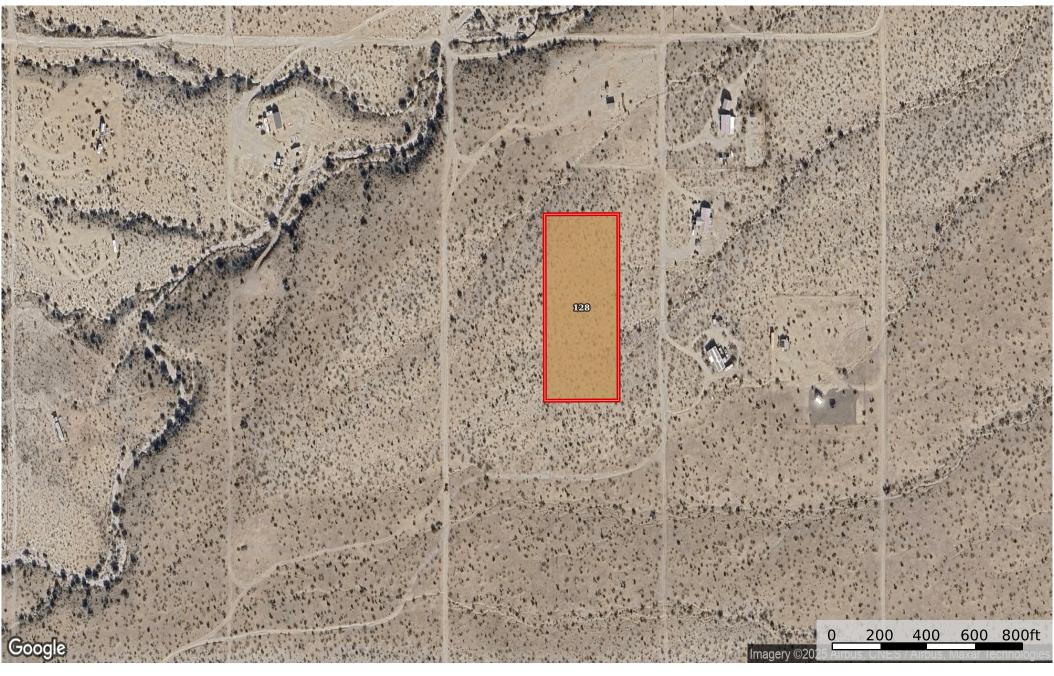

**4.47 Acres - Golden Valley - Mohave, AZ - 217-04-157** Arizona, 4.47 AC +/-

## Boundary 4.69 ac

| SOIL CODE | SOIL DESCRIPTION                                     | ACRES  | %    | CPI | NCCPI | CAP |
|-----------|------------------------------------------------------|--------|------|-----|-------|-----|
| 128       | Whitehills very gravelly loam, 1 to 5 percent slopes | 4.69   | 100  | 0   | 8     | 7c  |
| TOTALS    |                                                      | 4.69(* | 100% | -   | 8.0   | 7   |